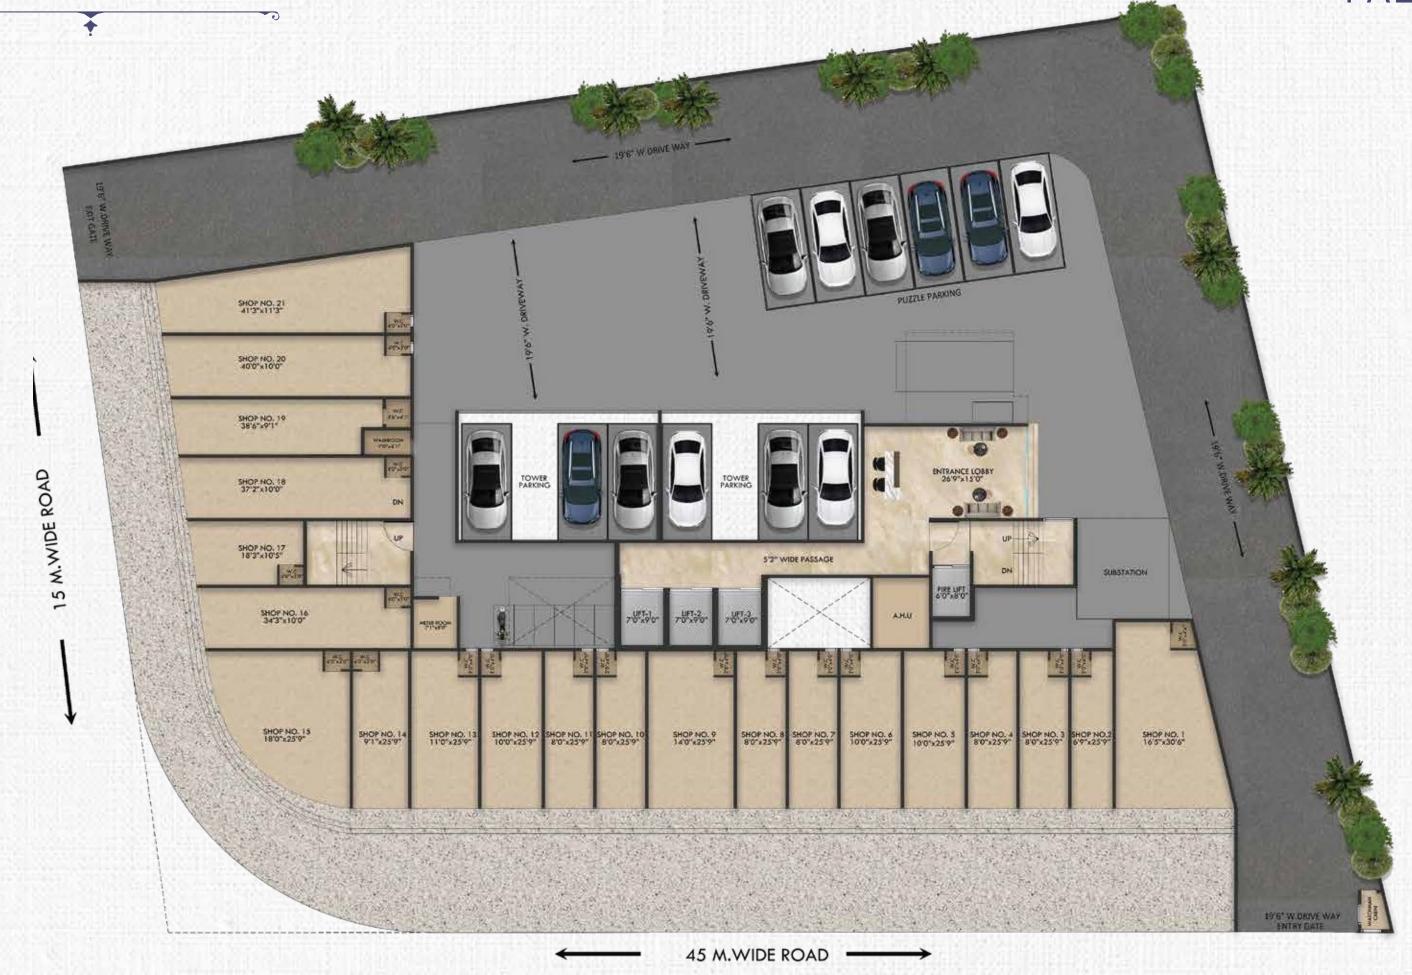

- Sky Lounge for Senior Citizen
- Sky Yoga and Meditation Zone
- Steam Bath
- Jacuzzi
- Sky Garden & Pathway
- Sculpture Garden

Intelligently designed commercial spaces at the high-street retail zone at the ground level are a perfect match for any brand. Be it a designer label or a superstore of daily necessities, the shops are designed to add versatility to the brand's area of expertise.