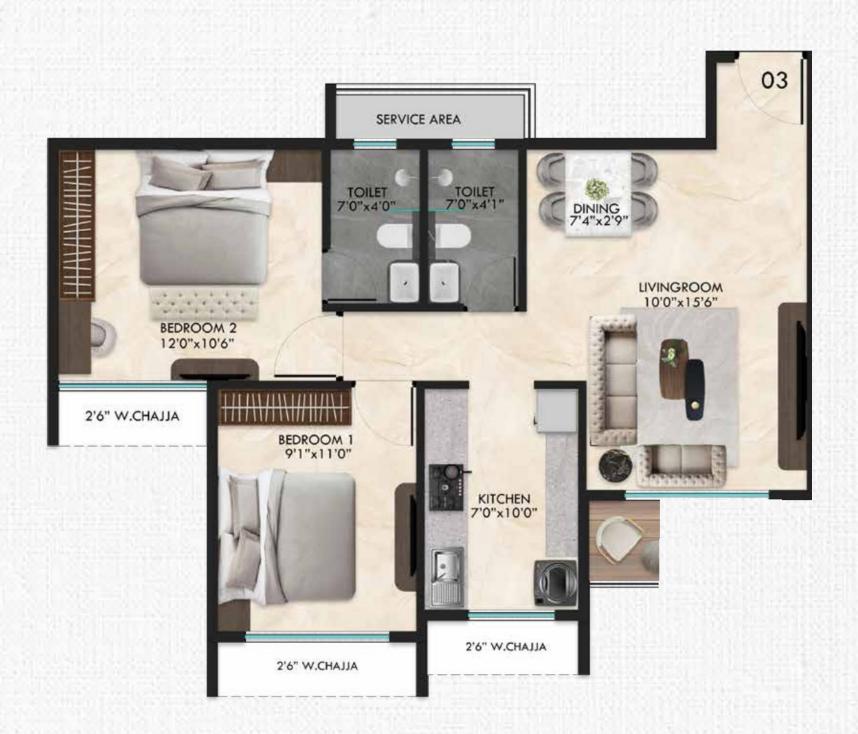

| Unit No | Configuration | RERA Carpet Area | Deck Area | Total Usuable Area |  |
|---------|---------------|------------------|-----------|--------------------|--|
| 03      | 2 BHK         | 604 Sg.ft        | 39 Sq.ft  | 643 Sg.ft          |  |

Disclaimer: Floor plan is for marketing purposes and is to be used as a guide only. Floor plan is intended to give a general indication of the proposed floor layout only and may vary in the finished building. All drawings/dimensions are for illustrative purposes only and may not be accurate representation of final construction of the project. Tharwani Palladian are not intended to form part of any contract or warrant unless space incorporated in writing into the contract. Please ask our Sales Advisor for details of the treatments specified for individual Apartment/Flat/Premises.