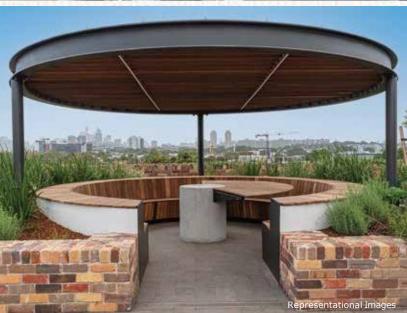

#### Podium-level Amenities

- •Gymnasium
- •Indoor Games (Table tennis, Carrom, Foosball, etc.)
- •Kids Play Area
- •Seating Area
- •Jogging Track

Complemented with manicured green space, the rooftop level hosts a variety of flora, ornate plantations, sculptures and designated wellness zone.

- Sky Lounge for Senior Citizen
- Sky Yoga and Meditation Zone
- Steam Bath
- Jacuzzi
- Sky Garden & Pathway
- Sculpture Garden

Intelligently designed commercial spaces at the high-street retail zone at the ground level are a perfect match for any brand. Be it a designer label or a superstore of daily necessities, the shops are designed to add versatility to the brand's area of expertise.

#### **Roof-top Level Amenities**

- Infinity Pool
- Gazebo/Pergola
- Lounge Seating
- Steam & Sauna