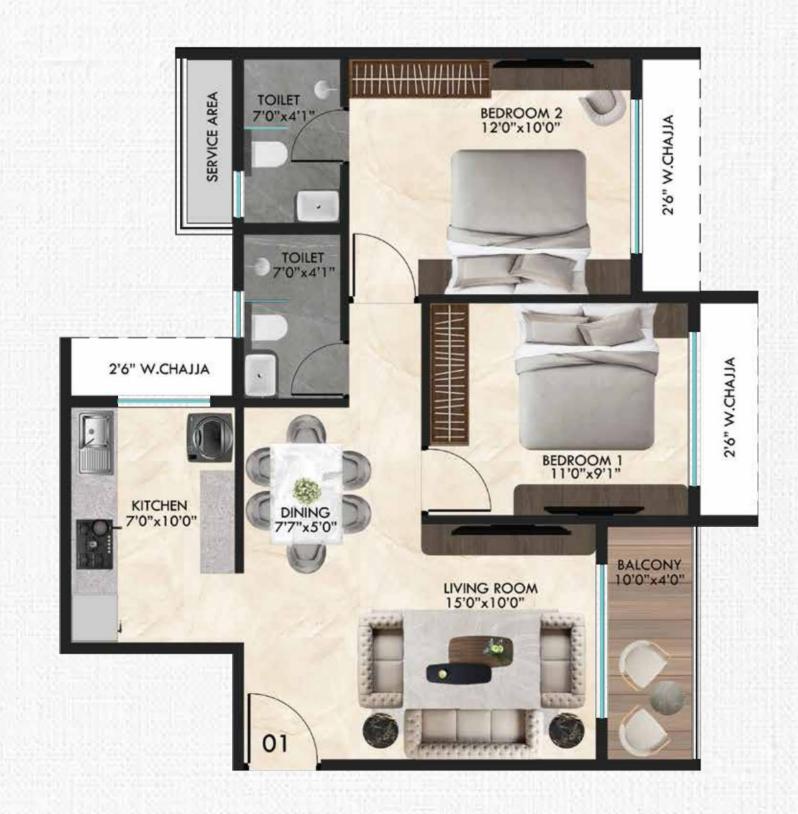

## THARWANI PALLADIAN

| Unit No | Configuration | RERA Carpet Area | Deck Area | Total Usuable Area |
|---------|---------------|------------------|-----------|--------------------|
| 01      | 2 BHK         | 572 Sq.ft        | 39 Sq.ft  | 611 Sq.ft          |