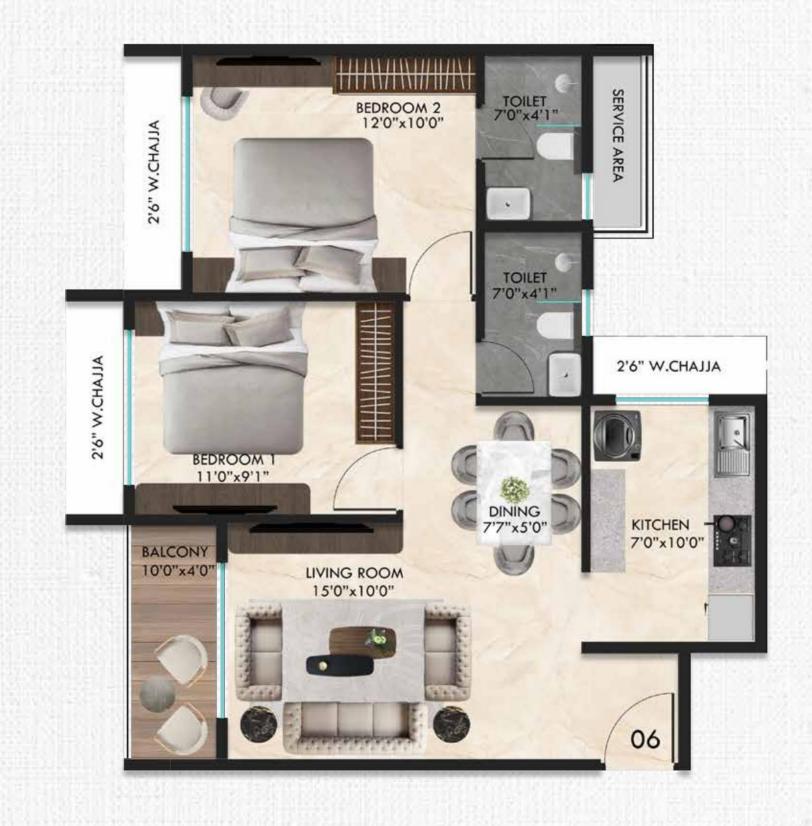

| Unit No | Configuration | RERA Carpet Area | Deck Area | Total Usuable Area |
|---------|---------------|------------------|-----------|--------------------|
| 06      | 2 BHK         | 593 Sq.ft        | 39 Sq.ft  | 632 Sq.ft          |

Disclaimer: Floor plan is for marketing purposes and is to be used as a guide only. Floor plan is intended to give a general indication of the proposed floor layout only and may vary in the finished building. All drawings/dimensions are for illustrative purposes only and may not be accurate representation of final construction of the project. Tharwani Palladian are not intended to form part of any contract or warrant unless space incorporated in writing into the contract. Please ask our Sales Advisor for details of the treatments specified for individual Apartment/Flat/Premises.