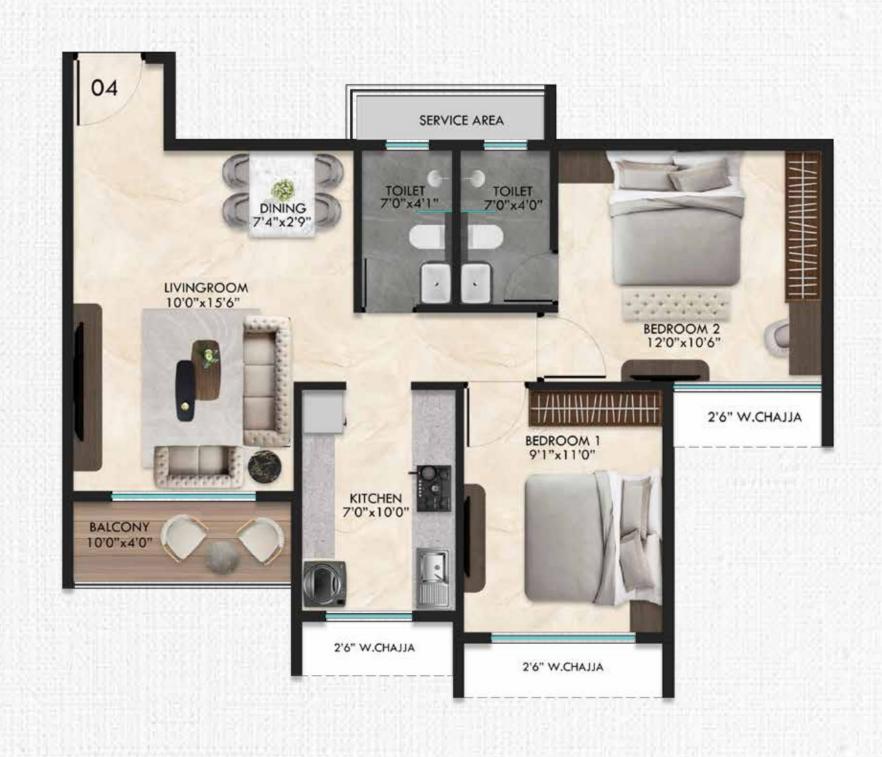

| Unit No | Configuration | RERA Carpet Area | Deck Area | Total Usuable Area |
|---------|---------------|------------------|-----------|--------------------|
| 04      | 2 BHK         | 604 Sq.ft        | 39 Sq.ft  | 643 Sq.ft          |