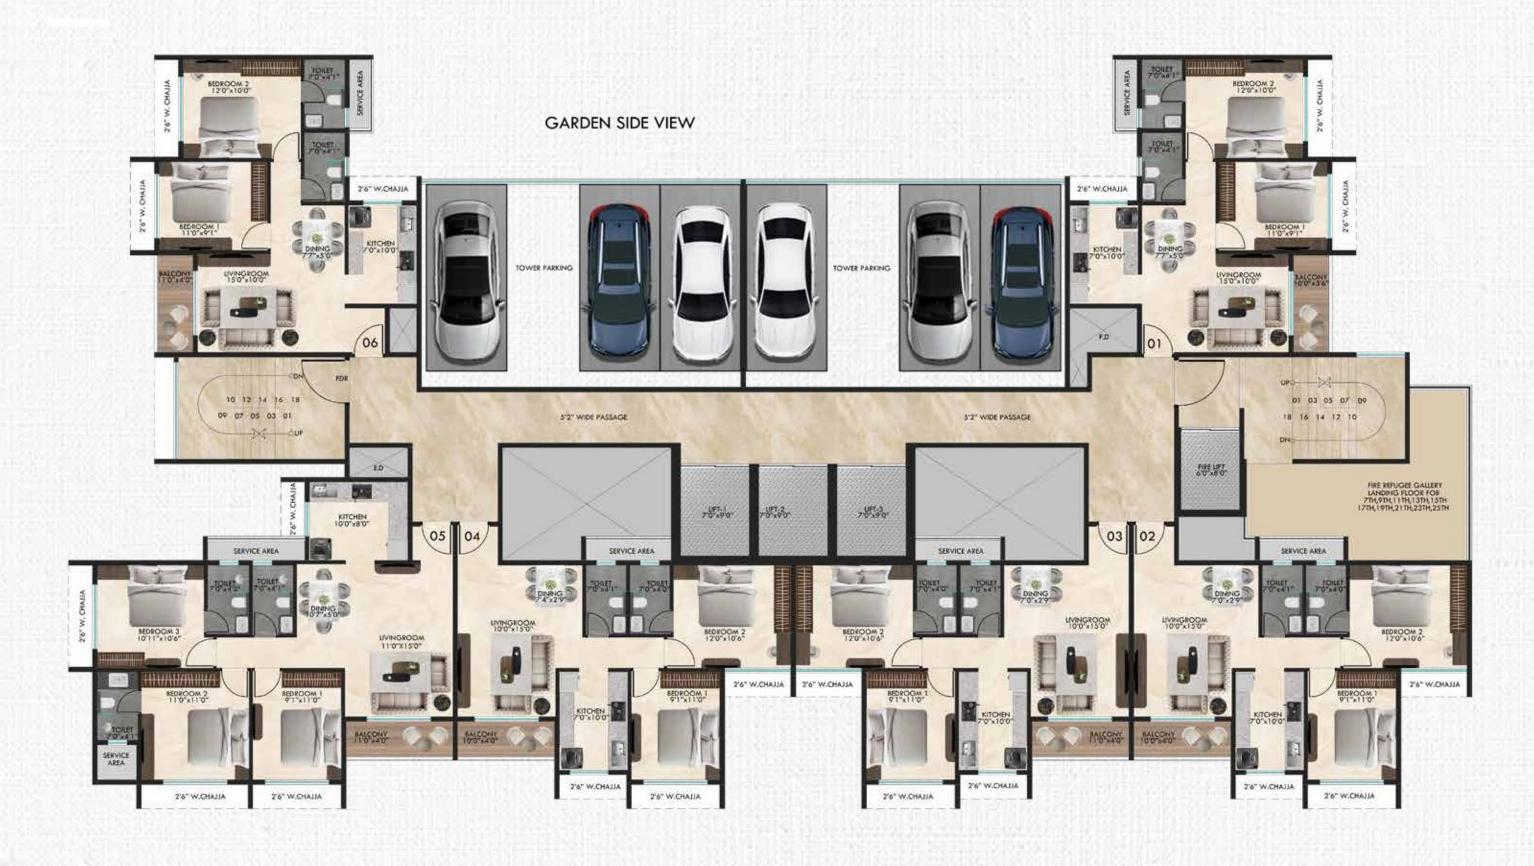

GRAND 2 & 3 BED RESIDENCES WITH SUNDECKS

#### **Project Highpoints**

- Spacious 2 & 3 BHK Residences with Decks
- Venetian Architectural Marvel
- 25-Storey Skyrise
- High-Street Retail
- Strategically Located Near Sion-Panvel Highway

#### **Tower Highpoints**

- G+25 Storey Skyrise
- Lifestyle Indulgences Clubhouse,
   Podium Level & Rooftop Level
- Designated Car Parking Area
- Infinity Pool
- Intercom Connection
- CCTV Surveillance in Entrance Lobby
- Power back-up for Common Areas
- Fire-fighting System

#### **Lobby Highpoints**

- Air-Conditioned Lobby
- Colossal High-Ceiling Walls
- Elegant Designs & Interiors