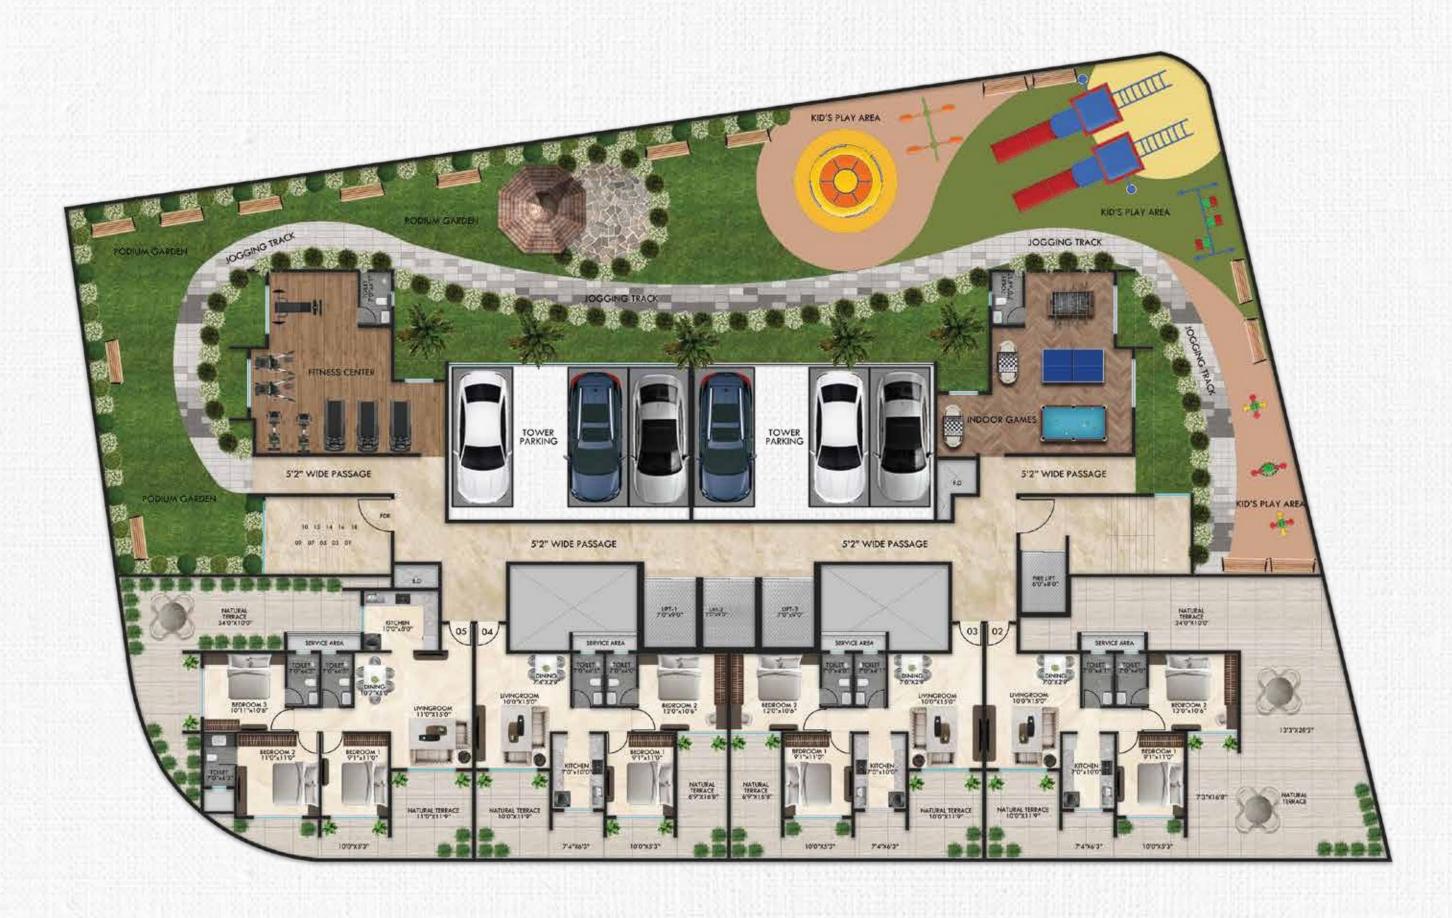

HIKVISION

**ELECTRIC SWITCHES** 

MAIN DB

HIGH SPEED LIFT

PIPES & FITTINGS

CRAFTED TO LEAVE THE BEHOLDERS
ENTHRALLED & CELEBRATE DÉJÀ NEW

The podium level at Tharwani Palladian is replete with manicured green spaces, a kids' play zone, floral installations and other amenities. It teleports one into a world of rejuvenation and calm with a renewed sense of bliss.

# CRAFTED TO ENERGIZE MIND, BODY & SOUL

The recreation spaces at Tharwani Palladian are well-equipped with indulgences for you to relax, rejuvenate and exhilarate.

#### Podium-level Amenities

- •Gymnasium
- •Indoor Games (Table tennis, Carrom, Foosball, etc.)
- •Kids Play Area
- •Seating Area
- •Jogging Track

Complemented with manicured green space, the rooftop level hosts a variety of flora, ornate plantations, sculptures and designated wellness zone.

- Sky Lounge for Senior Citizen
- Sky Yoga and Meditation Zone
- Steam Bath
- Jacuzzi
- Sky Garden & Pathway
- Sculpture Garden

Intelligently designed commercial spaces at the high-street retail zone at the ground level are a perfect match for any brand. Be it a designer label or a superstore of daily necessities, the shops are designed to add versatility to the brand's area of expertise.