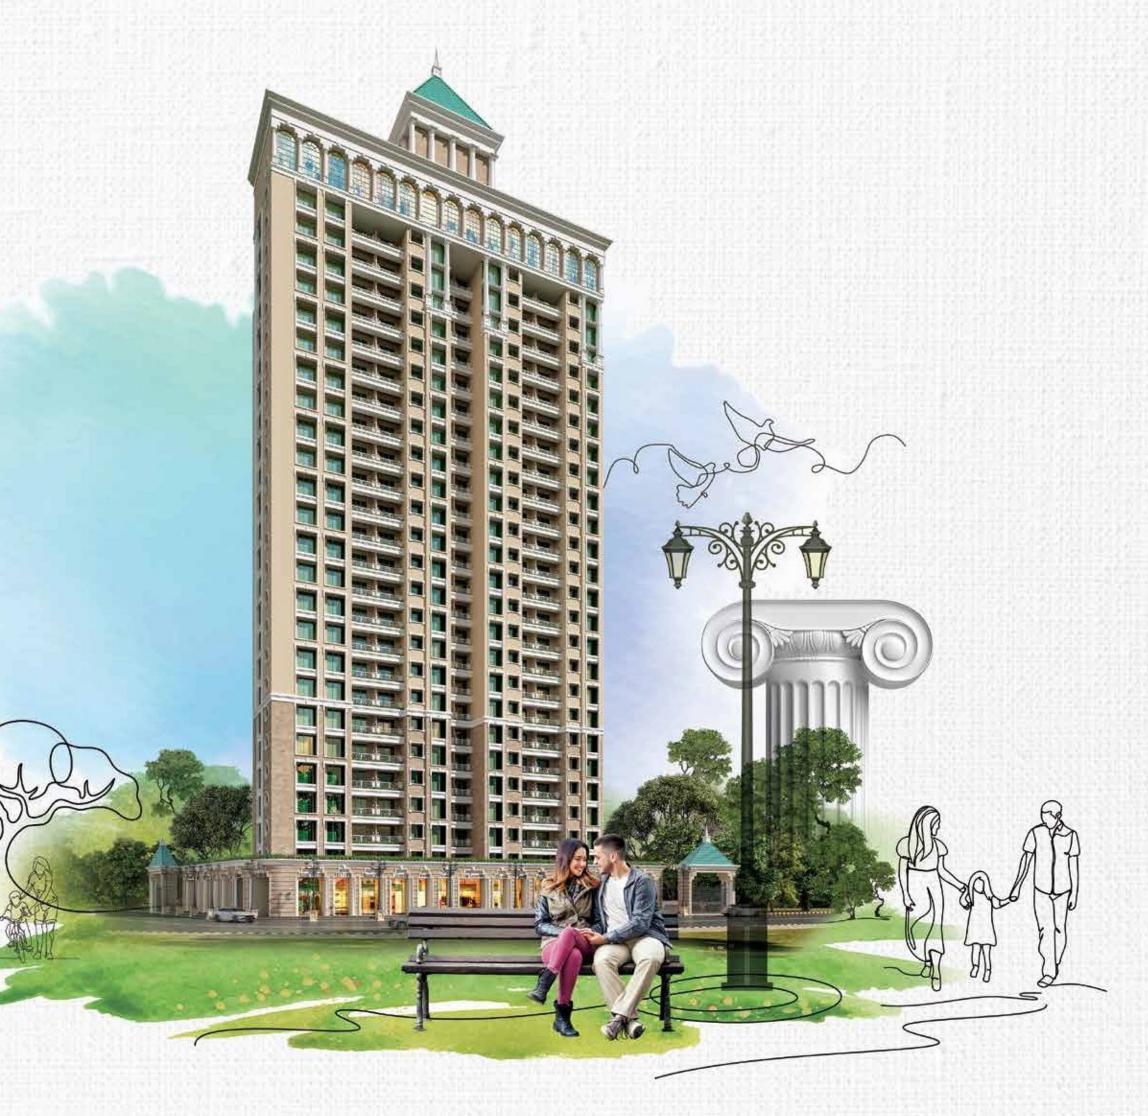

## A VENETIAN LANDMARK CRAFTED WITH UTOPIAN FINESSE

The signature style of Venetian Architecture makes Tharwani Palladian a distinct landmark. Its Neoclassical architectural elements, luxe residences and indulgences make it an address that's crafted for a chosen few.

## CRAFTED TO COMMAND ETERNAL EMINENCE

The ornate Roman & Venetian architectural elements showcase the finesse of craftsmanship and the brand's prowess in creating monumental landmark like Tharwani Palladian.

#### **ORNATE FEATURES**

- Corbelled Arches
- Corinthian Pillars
- Square Domes with Piers

Splendid views, intricately designed iron grills and post light on either ends inspire sundecks at Tharwani Palladian to steal everyone's attention. These beautifully-done sundecks complement the Venetian Architecture and evolve as a perfect host for a gala time.