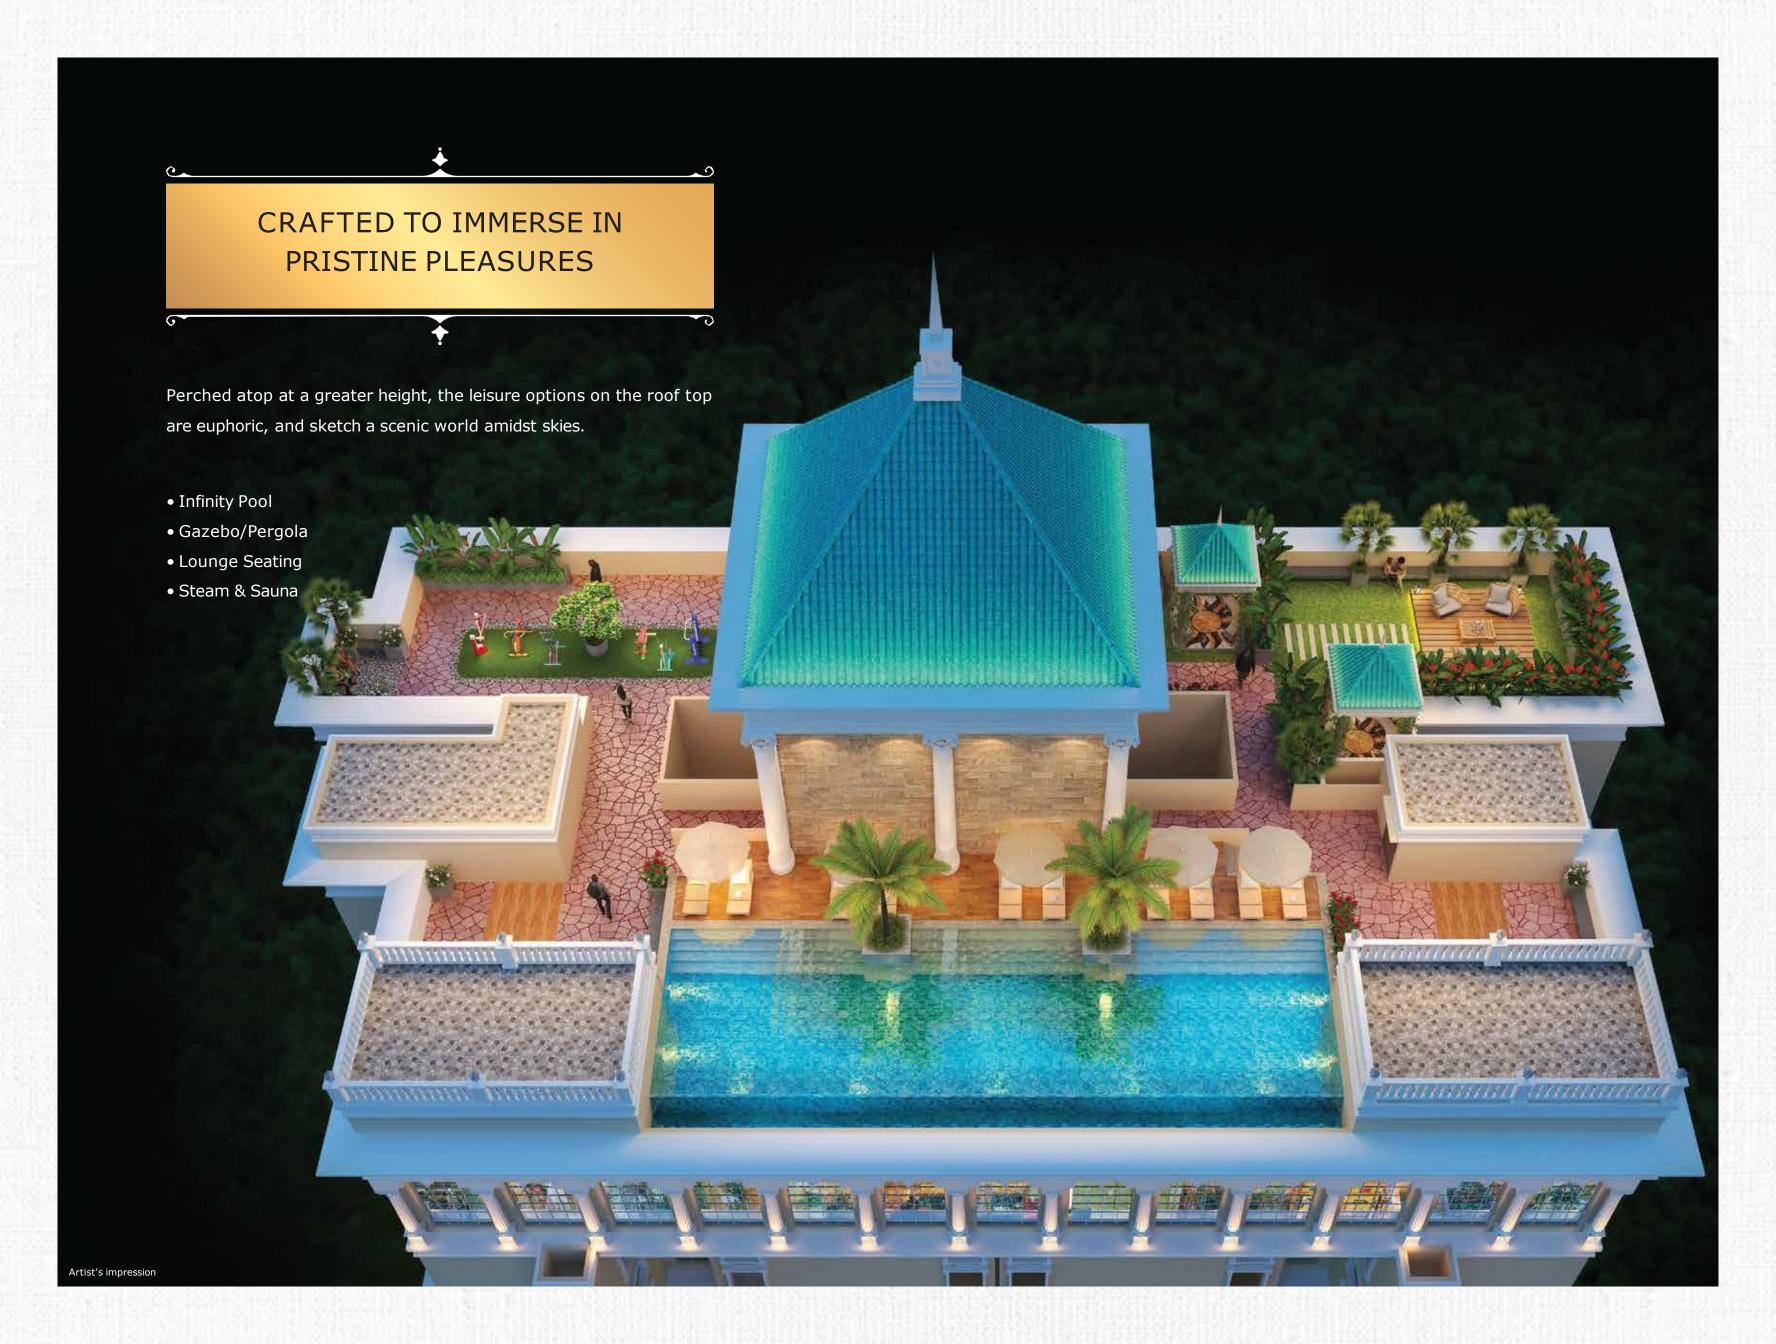

# CRAFTED TO ENERGIZE MIND, BODY & SOUL

The recreation spaces at Tharwani Palladian are well-equipped with indulgences for you to relax, rejuvenate and exhilarate.

#### Podium-level Amenities

- •Gymnasium
- •Indoor Games (Table tennis, Carrom, Foosball, etc.)
- •Kids Play Area
- •Seating Area
- •Jogging Track

Complemented with manicured green space, the rooftop level hosts a variety of flora, ornate plantations, sculptures and designated wellness zone.

- Sky Lounge for Senior Citizen
- Sky Yoga and Meditation Zone
- Steam Bath
- Jacuzzi
- Sky Garden & Pathway
- Sculpture Garden

Intelligently designed commercial spaces at the high-street retail zone at the ground level are a perfect match for any brand. Be it a designer label or a superstore of daily necessities, the shops are designed to add versatility to the brand's area of expertise.

#### **Roof-top Level Amenities**

- Infinity Pool
- Gazebo/Pergola
- Lounge Seating
- Steam & Sauna