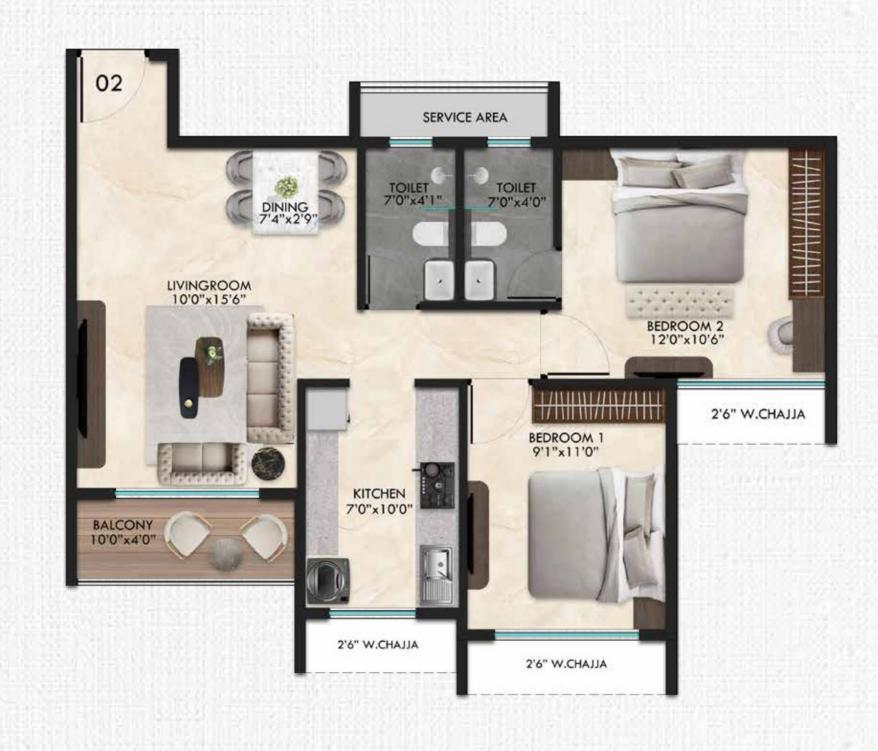

## THARWANI PALLADIAN

| Unit No | Configuration | RERA Carpet Area | Deck Area | Total Usuable Area |
|---------|---------------|------------------|-----------|--------------------|
| 01      | 2 BHK         | 572 Sq.ft        | 39 Sq.ft  | 611 Sq.ft          |

Disclaimer: Floor plan is for marketing purposes and is to be used as a guide only. Floor plan is intended to give a general indication of the proposed floor layout only and may vary in the finished building. All drawings/dimensions are for illustrative purposes only and may not be accurate representation of final construction of the project. Thanwani Palladian are not intended to form part of any contract or warrant unless space incorporated in writing into the contract. Please ask our Sales Advisor for details of the treatments specified for individual Apartment/Flat/Premises.