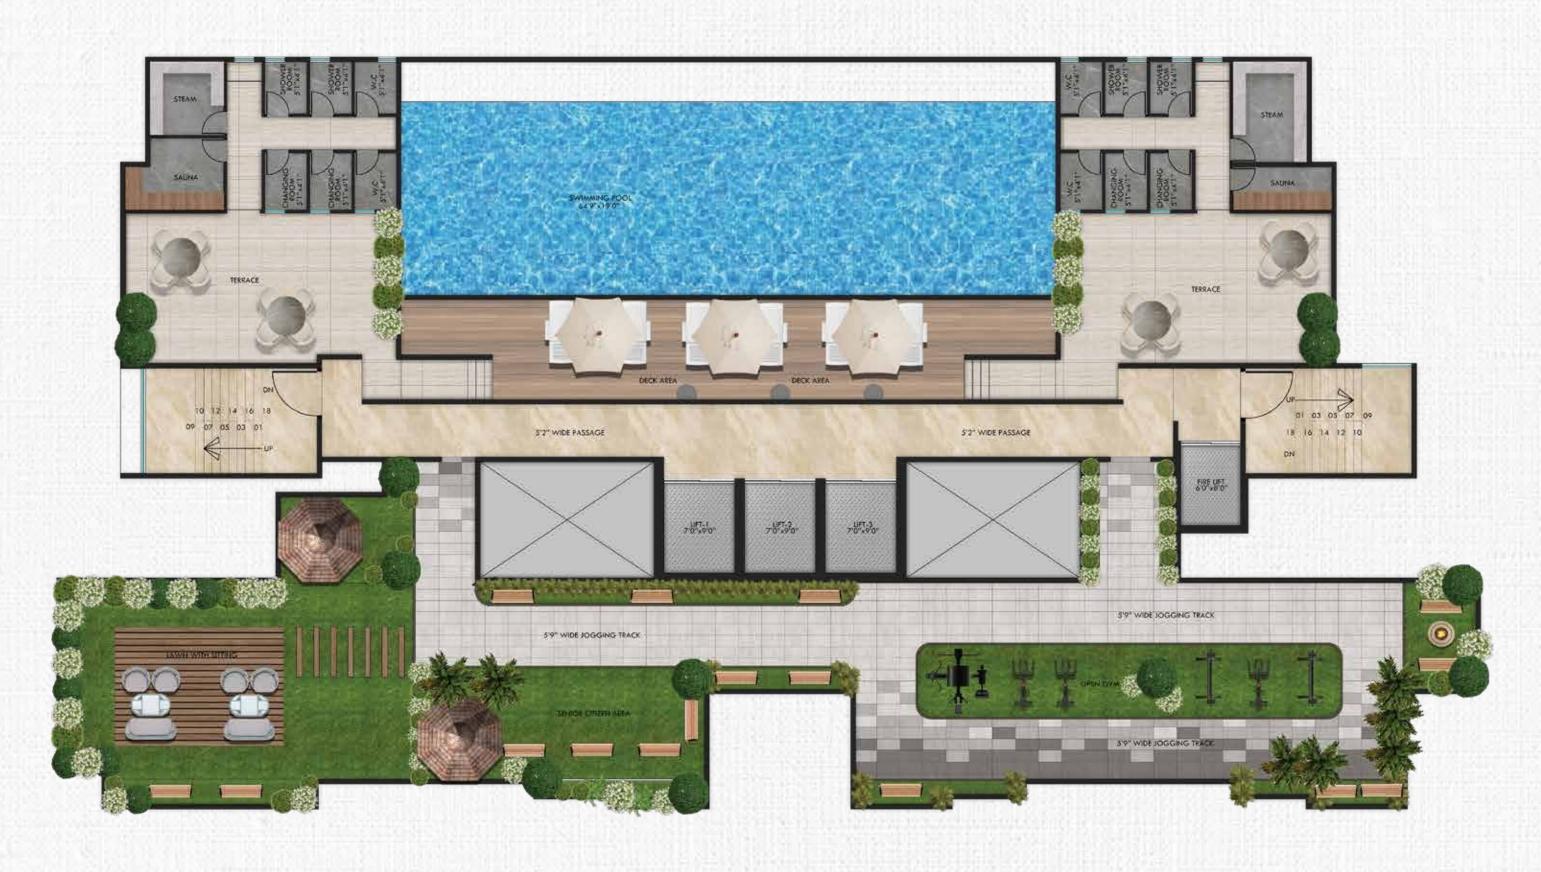

# CRAFTED TO ENERGIZE MIND, BODY & SOUL

The recreation spaces at Tharwani Palladian are well-equipped with indulgences for you to relax, rejuvenate and exhilarate.

- Sky Lounge for Senior Citizen
- Sky Yoga and Meditation Zone
- Steam Bath
- Jacuzzi
- Sky Garden & Pathway
- Sculpture Garden

Intelligently designed commercial spaces at the high-street retail zone at the ground level are a perfect match for any brand. Be it a designer label or a superstore of daily necessities, the shops are designed to add versatility to the brand's area of expertise.

#### **Roof-top Level Amenities**

- Infinity Pool
- Gazebo/Pergola
- Lounge Seating
- Steam & Sauna