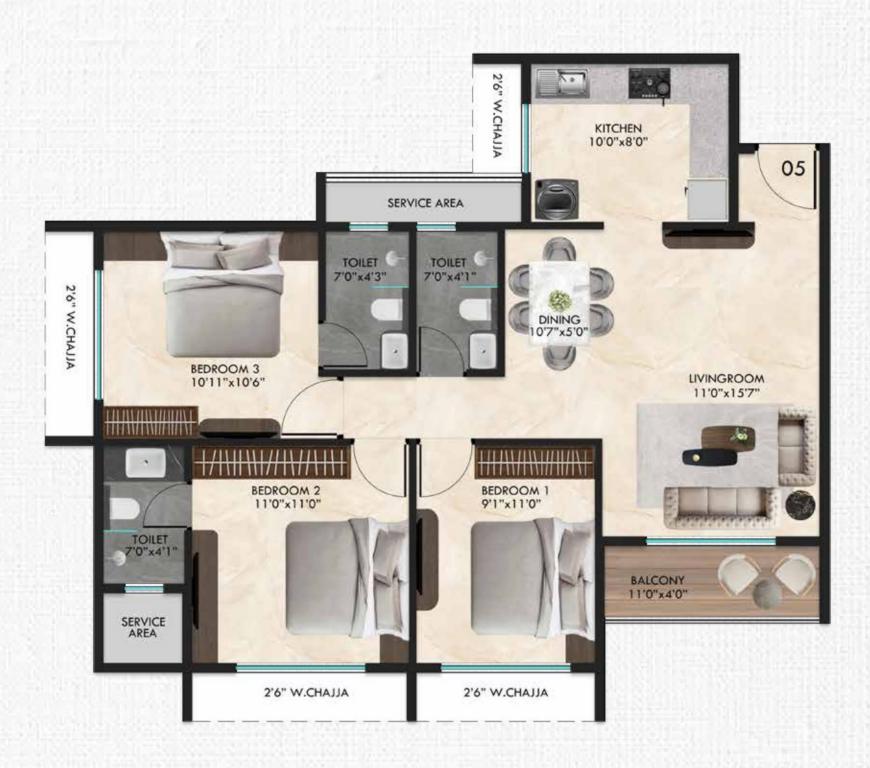

| Unit No | Configuration | RERA Carpet Area | Deck Area | Total Usuable Area |
|---------|---------------|------------------|-----------|--------------------|
| 05      | 3 BHK         | 806 Sq.ft        | 43 Sq.ft  | 849 Sq.ft          |