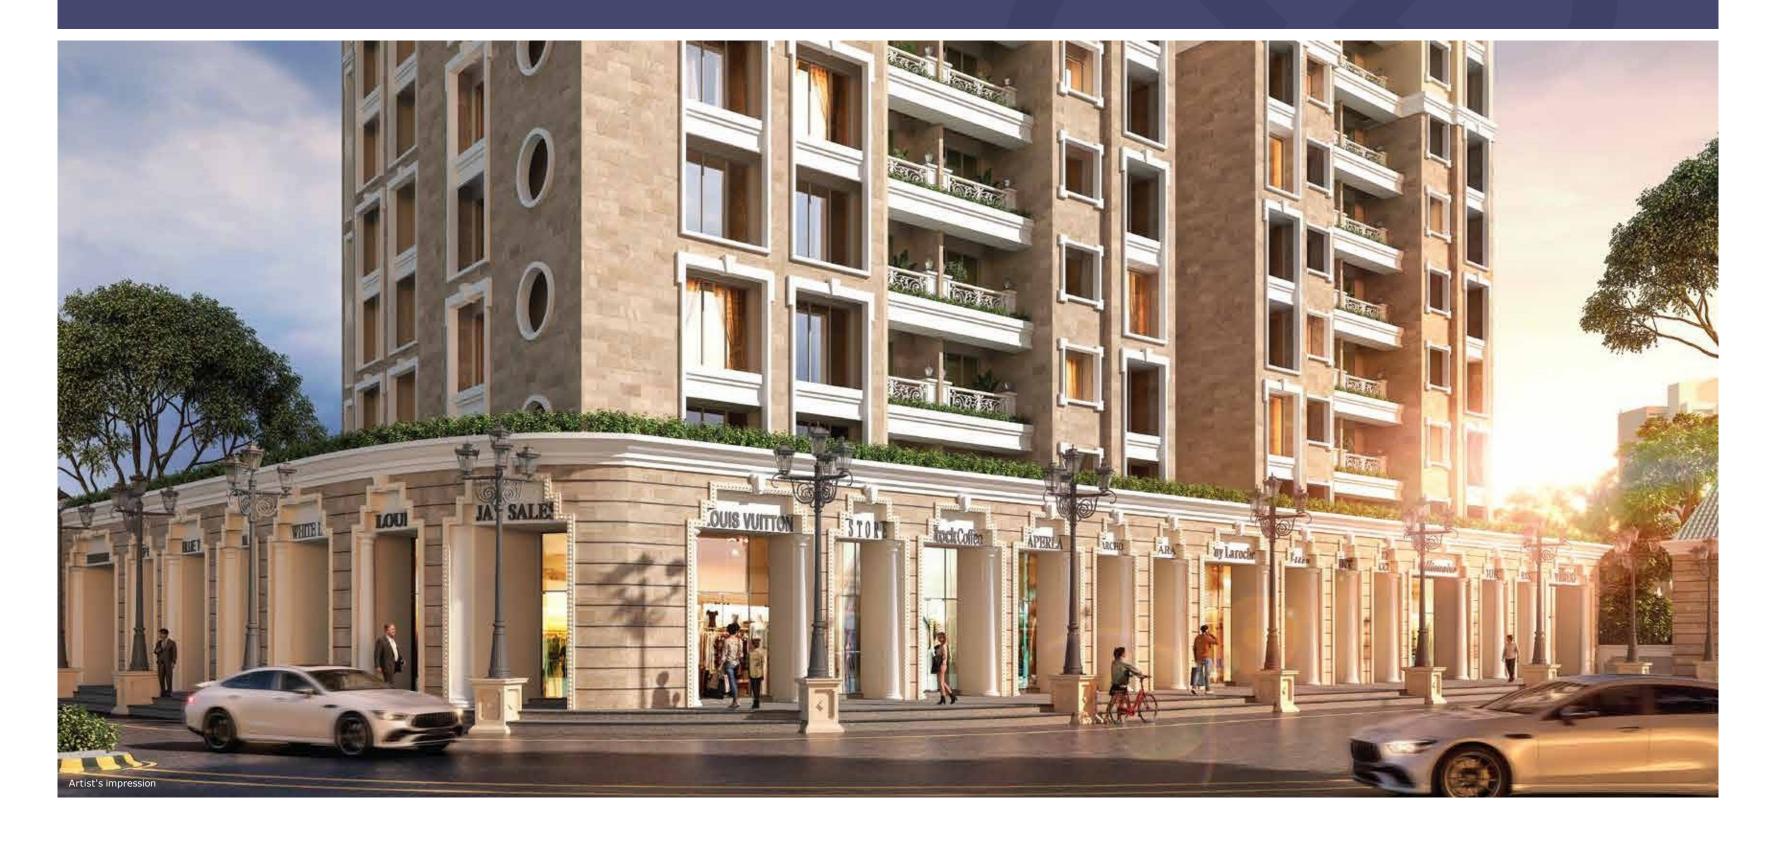

## A VENETIAN LANDMARK CRAFTED WITH UTOPIAN FINESSE

The signature style of Venetian Architecture makes Tharwani Palladian a distinct landmark. Its Neoclassical architectural elements, luxe residences and indulgences make it an address that's crafted for a chosen few.

#### **PROJECT HALLMARKS:**

- Venetian Architectural Structure
- 25-Storey Skyrise
- Grand 2 & 3 Bed Residences
- East-West facing, Vastu-compliant Homes
- Lavishly Designed Lobby
- 2 Levels of Curated Indulgences
- High-Street Retail
- Strategically Located Off Sion-Panvel Highway
- Proximity to Kharghar International Football Stadium & Amandoot Metro Station

- Sky Lounge for Senior Citizen
- Sky Yoga and Meditation Zone
- Steam Bath
- Jacuzzi
- Sky Garden & Pathway
- Sculpture Garden

Intelligently designed commercial spaces at the high-street retail zone at the ground level are a perfect match for any brand. Be it a designer label or a superstore of daily necessities, the shops are designed to add versatility to the brand's area of expertise.