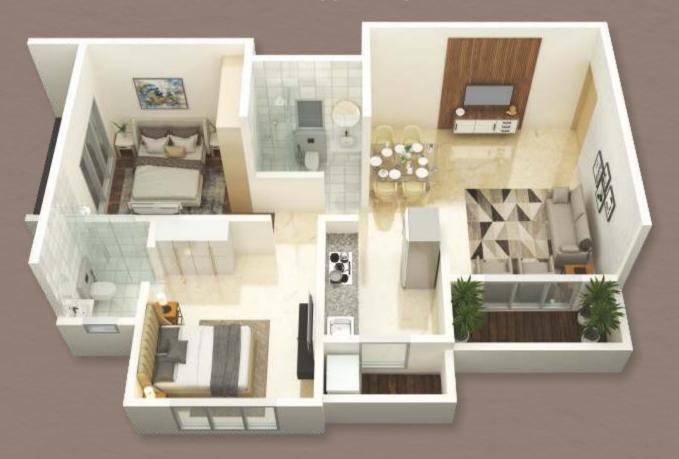

# 1 BHK ISOMETRIC

2 BHK ISOMETRIC

| FLAT NO. | TYPE  | RERA<br>SQ.MTR. | UCA AREA<br>INS SQ.FT. |
|----------|-------|-----------------|------------------------|
| 1.       | 1 BHK | 37.78           | 407                    |
| 2.       | 1 BHK | 38.37           | 415                    |
| 3.       | 2 BHK | 62.47           | 676                    |
| 4.       | 1 BHK | 37.78           | 407                    |
| 5.       | 1 BHK | 37.78           | 407                    |
| 6.       | 1 BHK | 38.29           | 415                    |
| 7.       | 1 BHK | 38.29           | 415                    |
| 8.       | 1 BHK | 38.29           | 415                    |
| 9.       | 2 BHK | 62.47           | 676                    |
| 10.      | 2 BHK | 62.81           | 676                    |
| 11.      | 1 BHK | 38.51           | 415                    |
|          |       |                 |                        |