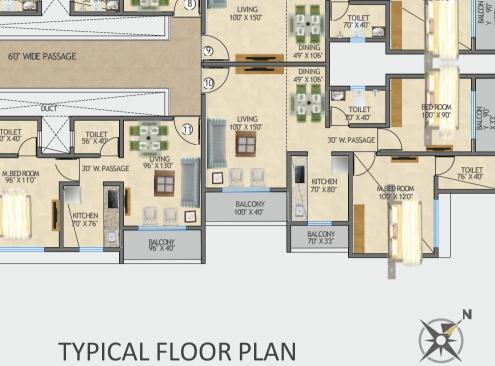

rooms
- Wooden Door with Laminate Finishing & Safety Door
- Video Door Phone

### FLOORS, WALL & CEILING FINISHES

- 2' x 2' Vitrified Tiling in all Rooms
- Internal Wall Finish with Putty POP & Acrylic Paints
- False Ceiling provided in Living Room with Spotlight only.

### (V) ELECTRICAL

- Concealed Copper Wiring with ISI Mark, Good Quality Fittings
- MCB Board (Miniature Circuit Breaker)
- Provision of Cable & Net Connection in all Rooms

## (E) KITCHEN

- Granite Kitchen Platform with S.S. Sink & Full Height Glazed Tiles
- Modular Kitchen Provided

## BATHROOM & TOILETS

- Premium Quality Plumbing
- Full Height Glazed Tiles in all Bathrooms & Toilets
- Fire Sprinklers are provided in all Rooms



Video Door Phone



Modular Kitchen Trolley



# 1 BHK ISOMETRIC



2 BHK ISOMETRIC







| FLAT NO. | TYPE  | RERA<br>SQ.MTR. | UCA AREA<br>INS SQ.FT. |
|----------|-------|-----------------|------------------------|
| 1.       | 1 BHK | 37.78           | 407                    |
| 2.       | 1 BHK | 38.37           | 415                    |
| 3.       | 2 BHK | 62.47           | 676                    |
| 4.       | 1 BHK | 37.78           | 407                    |
| 5.       | 1 BHK | 37.78           | 407                    |
| 6.       | 1 BHK | 38.29           | 415                    |
| 7.       | 1 BHK | 38.29           | 415                    |
| 8.       | 1 BHK | 38.29           | 415                    |
| 9.       | 2 BHK | 62.47           | 676                    |
| 10.      | 2 BHK | 62.81           | 676                    |
| 11.      | 1 BHK | 38.51