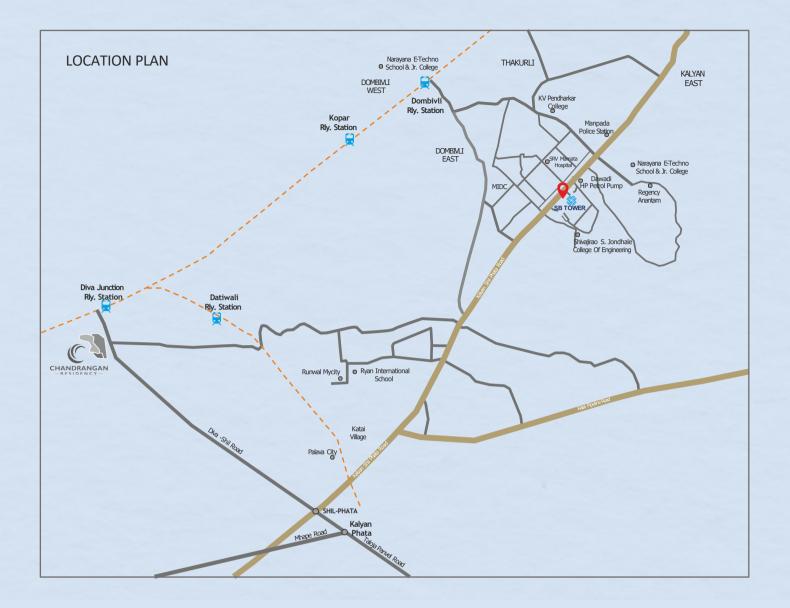

CONNECTIVITY Dombivali Rly. Station- 3.5 km Kalyan Rly. Station - 5.5 km

HOSPITALS Aims Hospital - 0.5 km Mamta Hospital - 1.5 km Icon Hospital - 1.5 km

EDUCATION Gokhale Orthopedic - 0.2 km Omkar International School - 1 km RR Hospital - 1.0 km

St John High School - 0.3 km New Era High School - 0.7 km Pendharkar College - 1.2 km Model College - 1.0 km

RETAIL, MALLS & DINING Dmart - 1.0 km Xperia Mall - 3.0 km Metro Mall - 2.0 km Dombivli Gym Khana - 1.5 km Hotel Suyog - 0.3 km