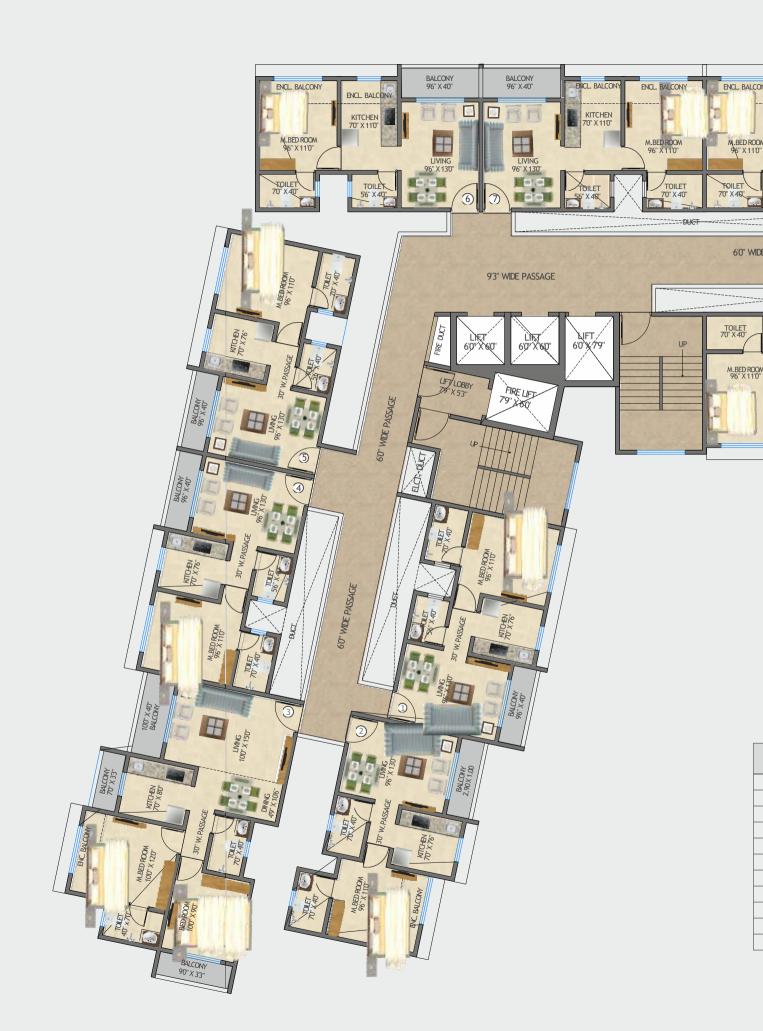

throoms
- Wooden Door with Laminate Finishing & Safety Door
- Video Door Phone

### FLOORS, WALL & CEILING FINISHES

- 2' x 2' Vitrified Tiling in all Rooms
- Internal Wall Finish with Putty POP & Acrylic Paints
- False Ceiling provided in Living Room with Spotlight only.

### (V) ELECTRICAL

- Concealed Copper Wiring with ISI Mark, Good Quality Fittings
- MCB Board (Miniature Circuit Breaker)
- Provision of Cable & Net Connection in all Rooms

## (E) KITCHEN

- Granite Kitchen Platform with S.S. Sink & Full Height Glazed Tiles
- Modular Kitchen Provided

## BATHROOM & TOILETS

- Premium Quality Plumbing
- Full Height Glazed Tiles in all Bathrooms & Toilets
- Fire Sprinklers are provided in all Rooms



Video Door Phone



Modular Kitchen Trolley



# 1 BHK ISOMETRIC



2 BHK ISOMETRIC







| FLAT NO. | TYPE  | RERA<br>SQ.MTR. | UCA AREA<br>INS SQ.FT. |
|----------|-------|-----------------|------------------------|
| 1.       | 1 BHK | 37.78           | 407                    |
| 2.       | 1 BHK | 38.37           | 415                    |
| 3.       | 2 BHK | 62.47           | 676                    |
| 4.       | 1 BHK | 37.78           | 407                    |
| 5.       | 1 BHK | 37.78           | 407                    |
| 6.       | 1 BHK | 38.29           | 415                    |
| 7.       | 1 BHK | 38.29           | 415                    |
| 8.       | 1 BHK | 38.29           | 415                    |
| 9.       | 2 BHK | 62.47           | 676                    |
| 10.      | 2 BHK | 62.81           | 676                    |
| 11.      | 1 BHK | 38.51