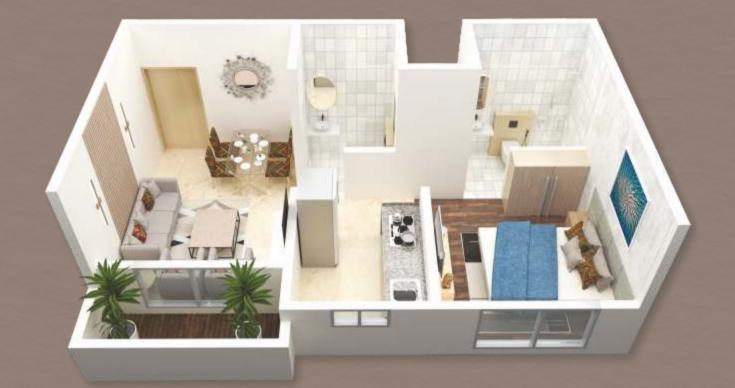

# 1 BHK ISOMETRIC

2 BHK ISOMETRIC

| FLAT NO. | TYPE  | RERA<br>SQ.MTR. | UCA AREA<br>INS SQ.FT. |
|----------|-------|-----------------|------------------------|
| 1.       | 1 BHK | 37.78           | 407                    |
| 2.       | 1 BHK | 38.37           | 415                    |
| 3.       | 2 BHK | 62.47           | 676                    |
| 4.       | 1 BHK | 37.78           | 407                    |
| 5.       | 1 BHK | 37.78           | 407                    |
| 6.       | 1 BHK | 38.29           | 415                    |
| 7.       | 1 BHK | 38.29           | 415                    |
| 8.       | 1 BHK | 38.29           | 415                    |
| 9.       | 2 BHK | 62.47           | 676                    |
| 10.      | 2 BHK | 62.81           | 676                    |
| 11.      | 1 BHK | 38.51           | 415                    |
|          |       |                 |                        |