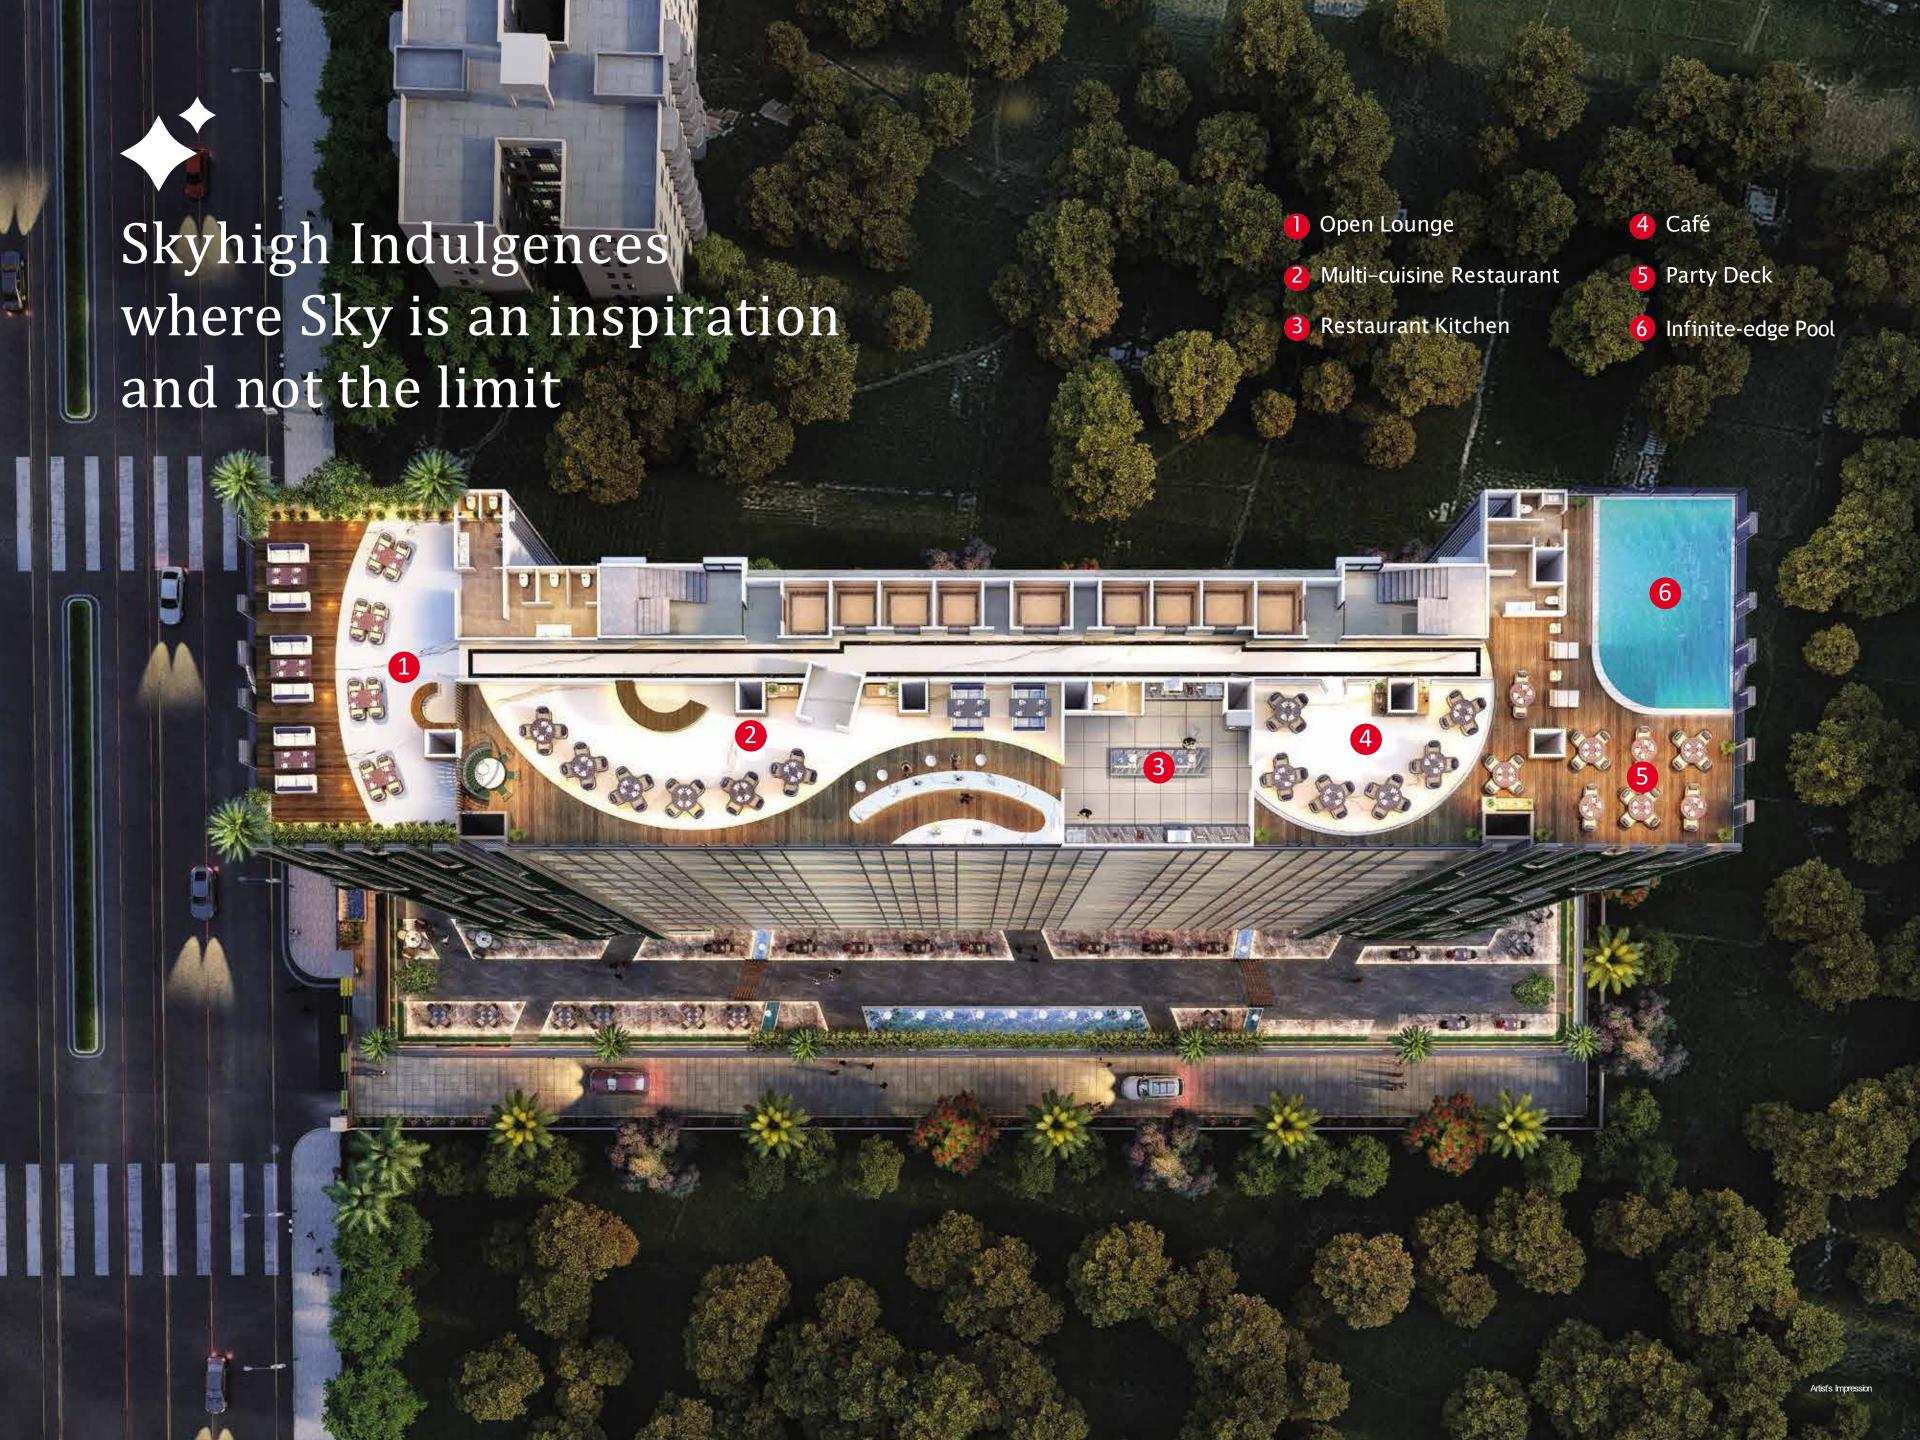

#### **Rooftop & Podium Recreations**

- Rooftop Restaurants & Cafes
- Infinite-edge Pool
- Party Deck
- · Indoor Games Arena
- Multi-cuisine Restaurant
- Vibrant Lounge & Pub
- Open-air, elevated Fine Dine
- Well-equipped Conference Room with Video Conferencing Facilities
- · Library & Reading Chamber
- Café & Conversation Lounge
- Green Lawns with Water Bodies
- Leisure Sit-out Zones