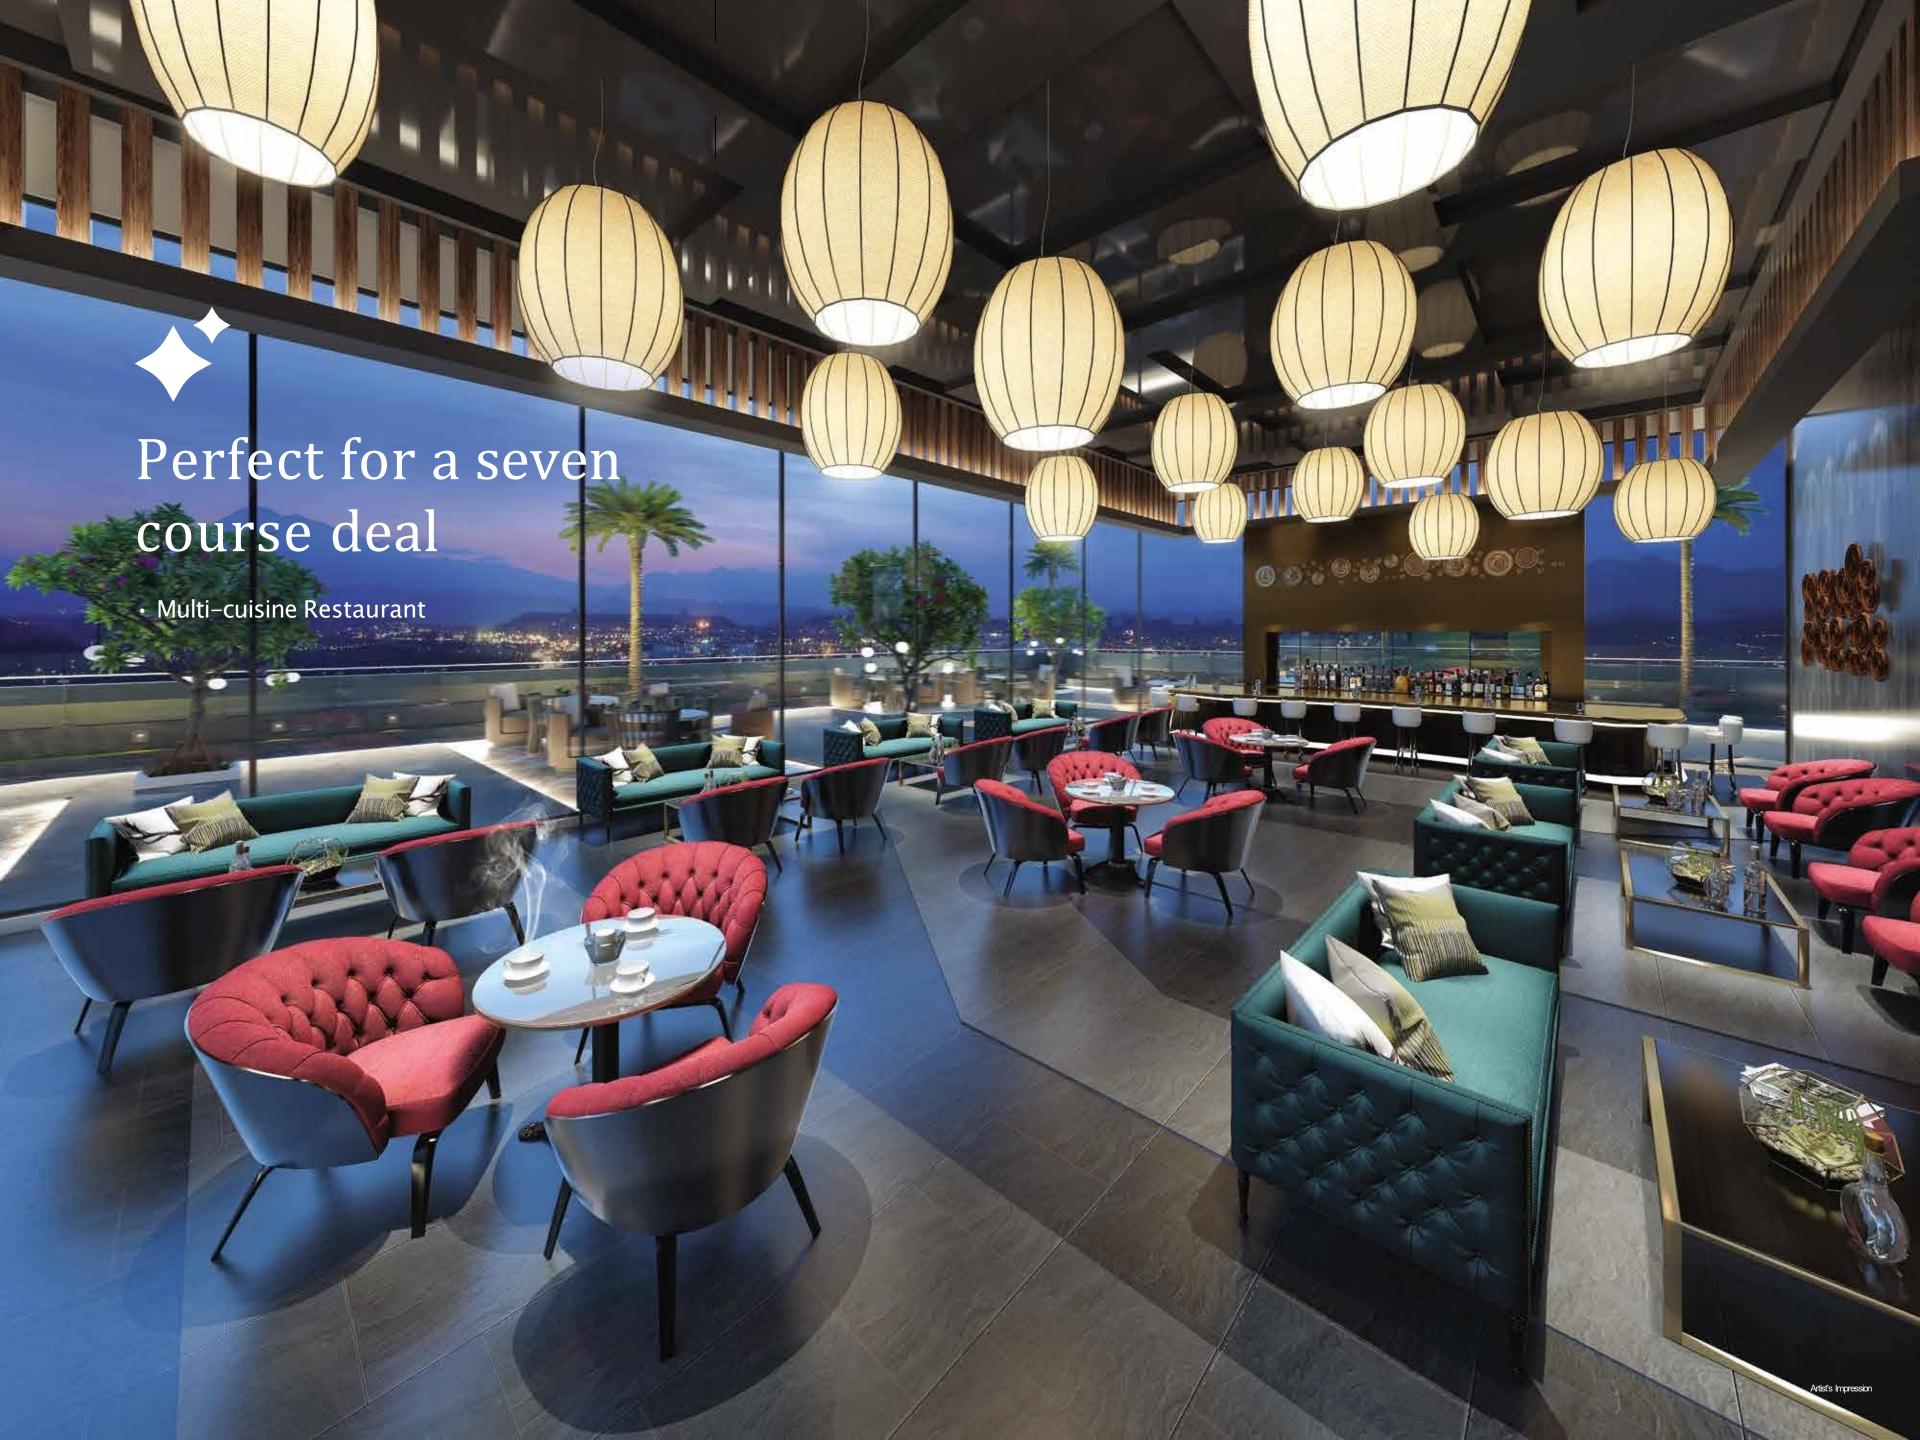

#### **Rooftop & Podium Recreations**

- Rooftop Restaurants & Cafes
- Infinite-edge Pool
- Party Deck
- · Indoor Games Arena
- Multi-cuisine Restaurant
- Vibrant Lounge & Pub
- Open-air, elevated Fine Dine
- Well-equipped Conference Room with Video Conferencing Facilities
- · Library & Reading Chamber
- Café & Conversation Lounge
- Green Lawns with Water Bodies
- Leisure Sit-out Zones