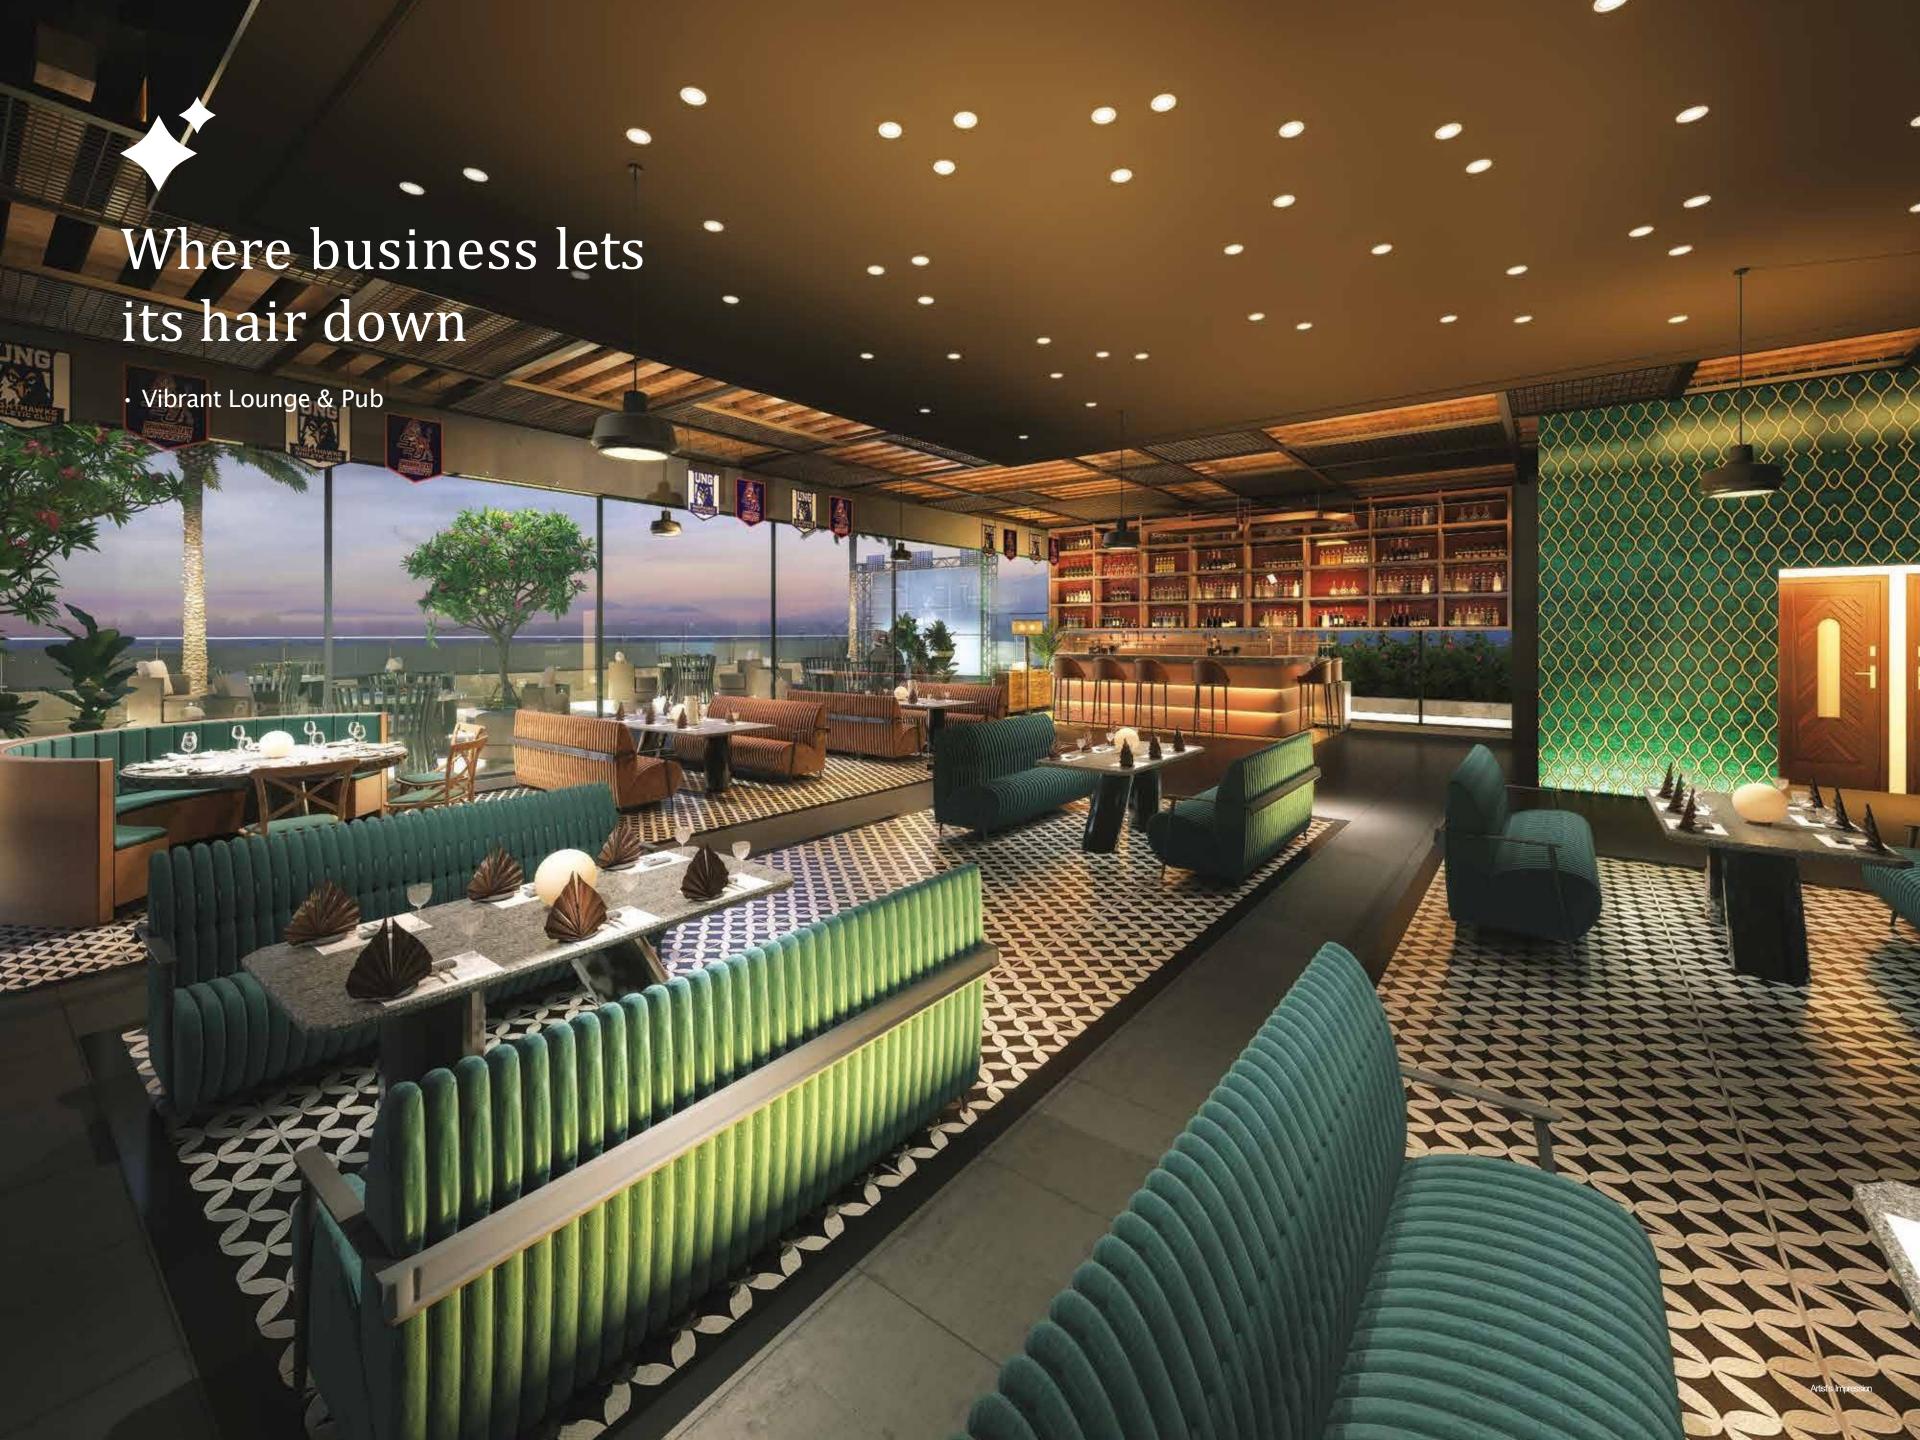

#### **Rooftop & Podium Recreations**

- Rooftop Restaurants & Cafes
- Infinite-edge Pool
- Party Deck
- · Indoor Games Arena
- Multi-cuisine Restaurant
- Vibrant Lounge & Pub
- Open-air, elevated Fine Dine
- Well-equipped Conference Room with Video Conferencing Facilities
- · Library & Reading Chamber
- Café & Conversation Lounge
- Green Lawns with Water Bodies
- Leisure Sit-out Zones