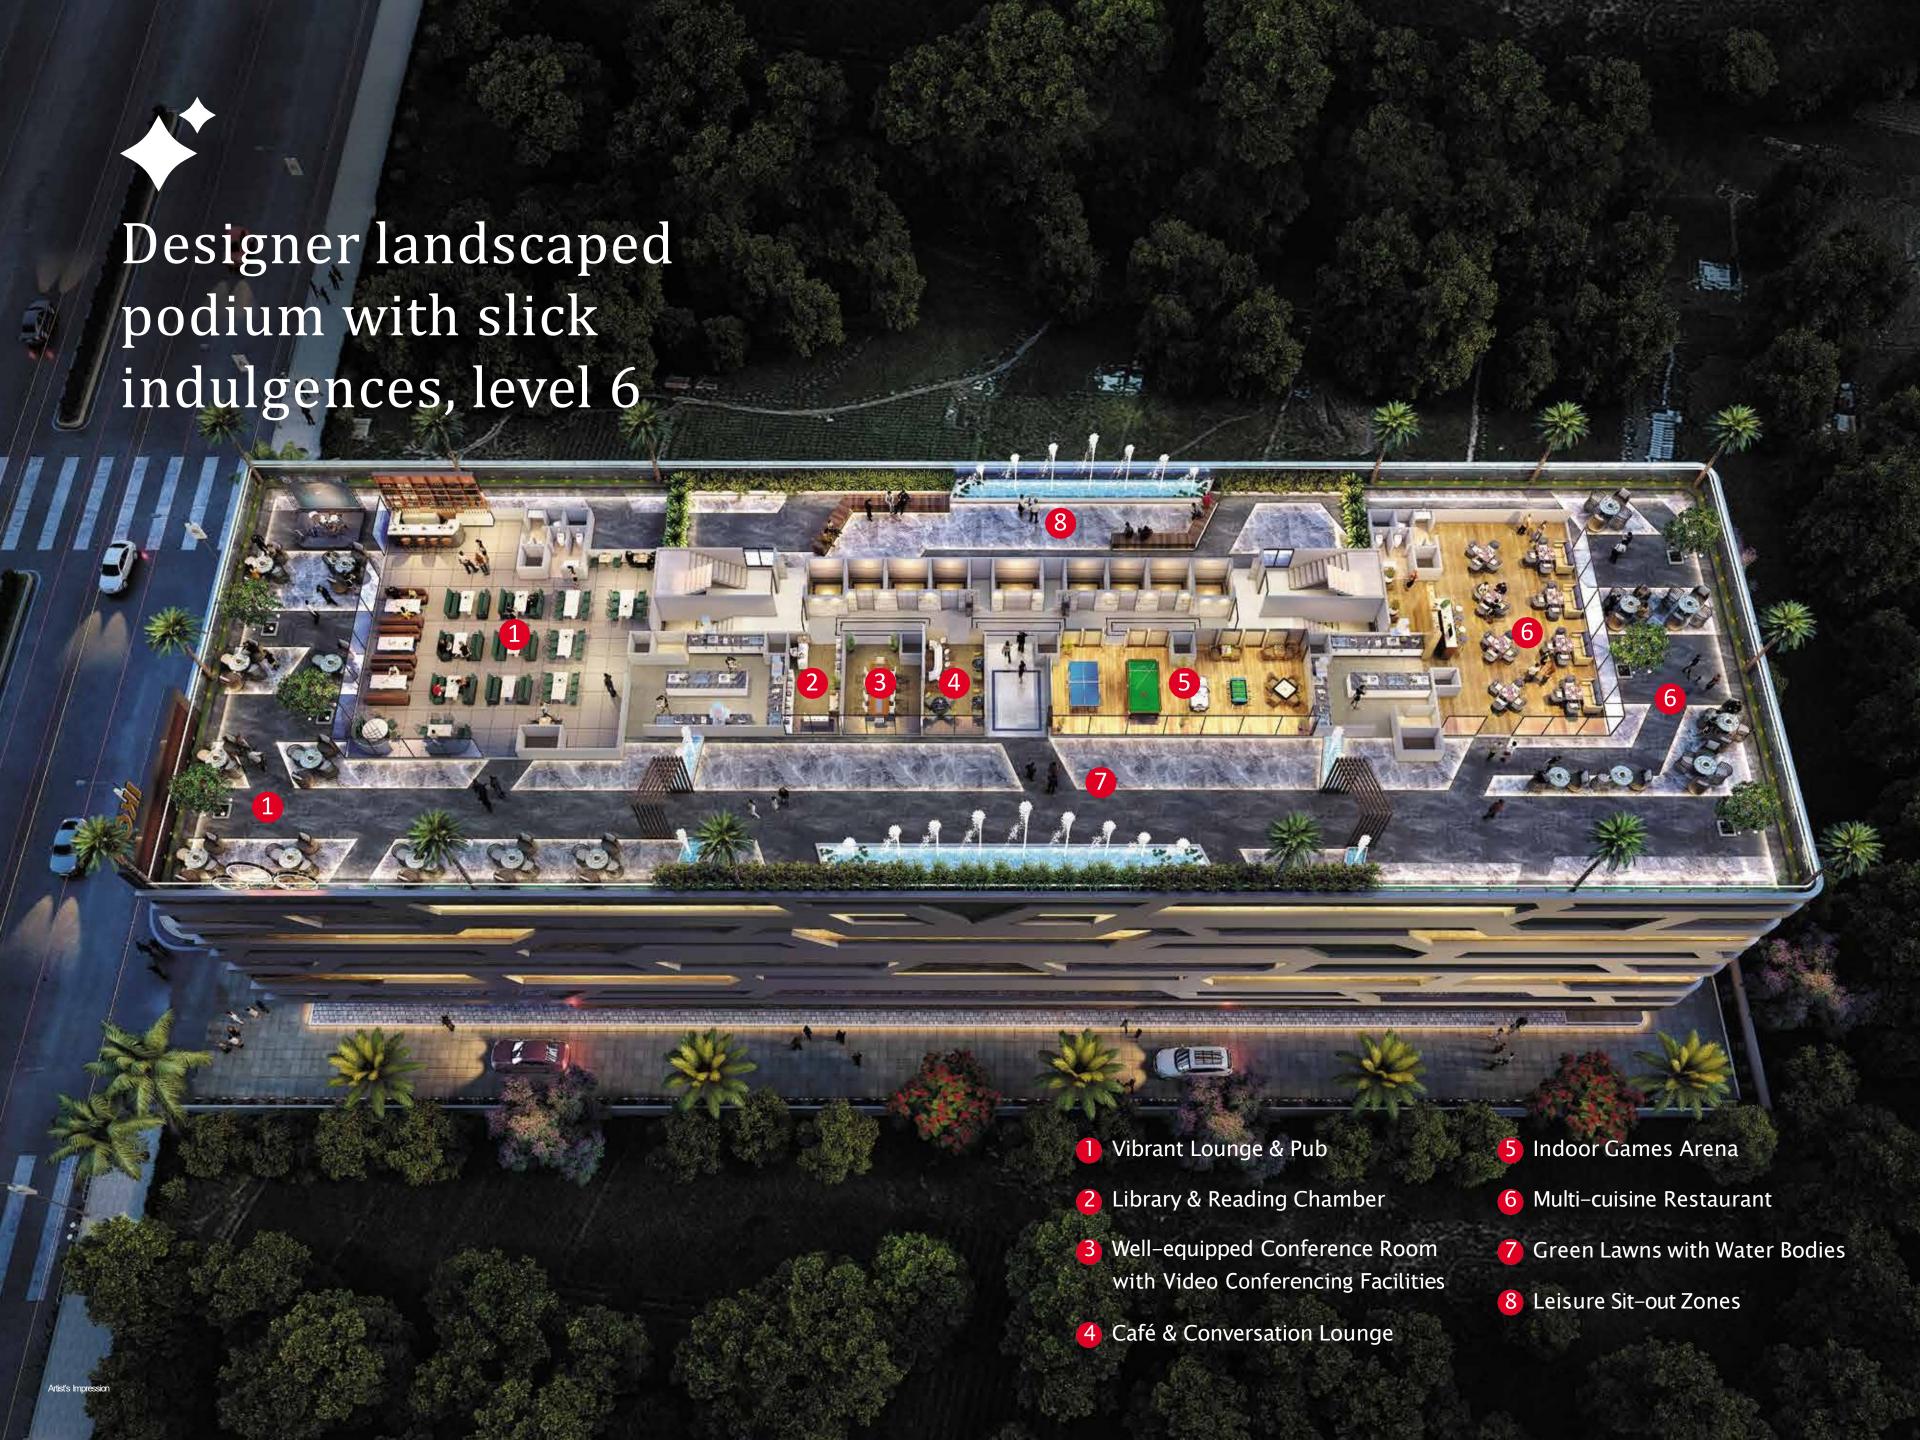

#### **Rooftop & Podium Recreations**

- Rooftop Restaurants & Cafes
- Infinite-edge Pool
- Party Deck
- · Indoor Games Arena
- Multi-cuisine Restaurant
- Vibrant Lounge & Pub
- Open-air, elevated Fine Dine
- Well-equipped Conference Room with Video Conferencing Facilities
- · Library & Reading Chamber
- Café & Conversation Lounge
- Green Lawns with Water Bodies
- Leisure Sit-out Zones