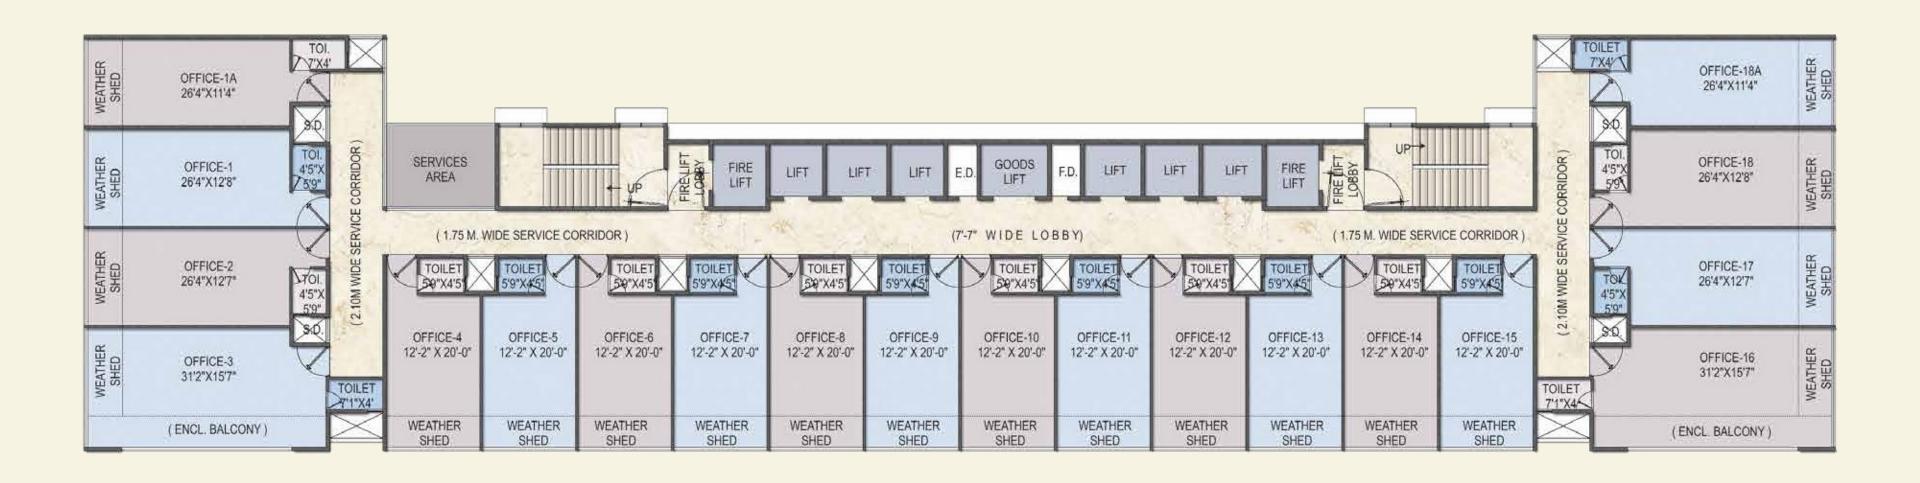

### Typical Floor Plan (7th to 30th Floor)

- www.viratproperties.com
- Shop No.3, Indravihar CHS, Plot No.20, Sec-20, Koparkhairane, Navi Mumbai-400709