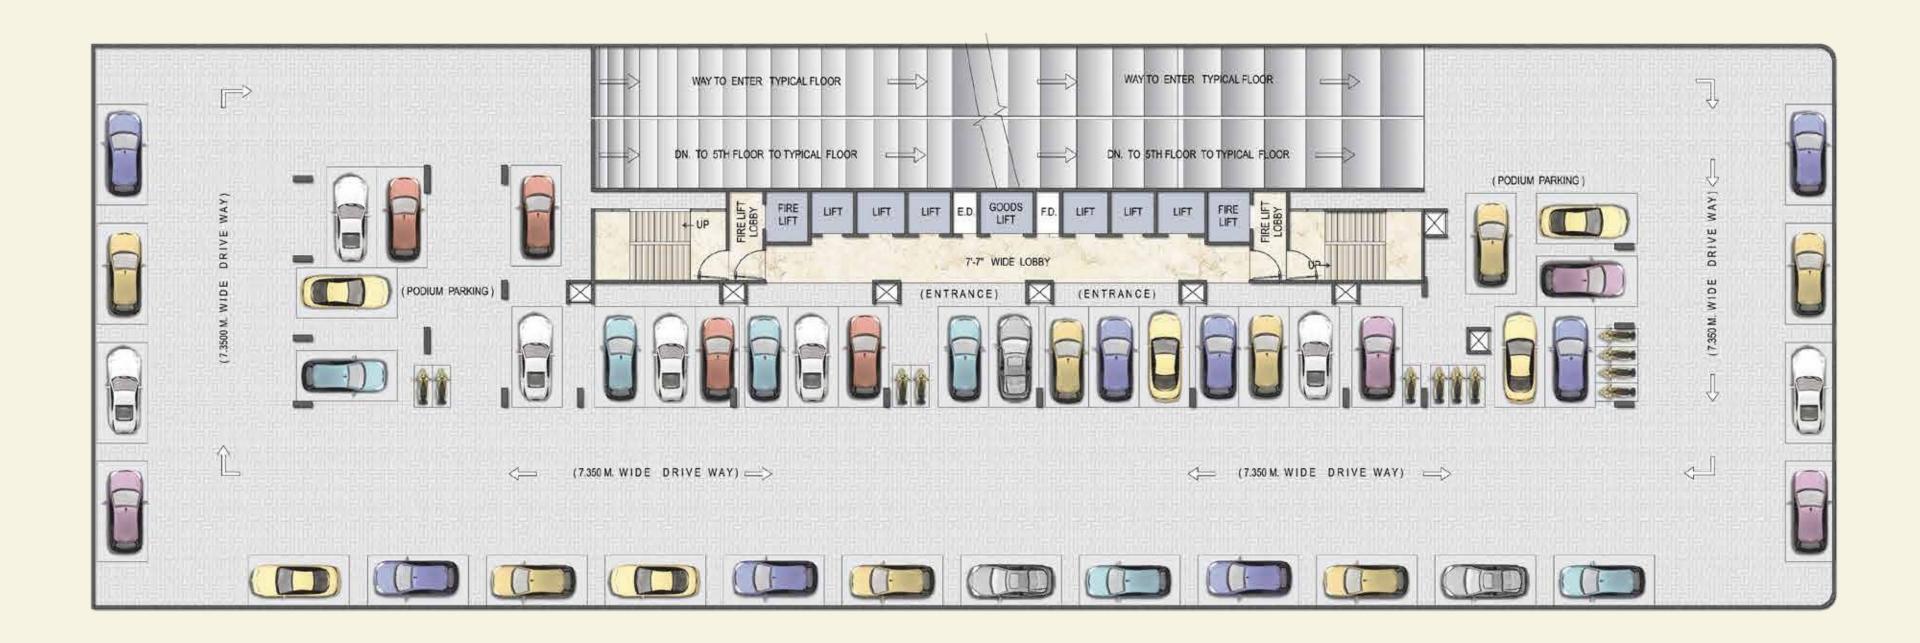

ector Cabins
- Provision for Pantry & Restrooms

#### **Additional Features**

- Earthquake Resistant Structure
- Power Backup for Individual Office Lights & Fans
- Computers and all Common Facilities
- 3 Tier Security Solution
- Wifi-enabled Podium and Rooftop Terrace
- Fibre Optimised Line
- State-of-the-art Fire Fighting System
- Electric Vehicle Charging Points in Parking Zone

#### **Location Advantages**

- Juinagar Rly. Stn. 2 Kms
- Nerul & CBD Belapur Rly. Stns 3 Kms
- Uran Phata Road 3 Kms
- Upcoming Navi Mumbai Intl. Airport 9 Kms
- Mumbai Trans-Harbour Link 15 Kms
- JNPT 20 Kms
- · Sewri-Nhava Sheva Sealink 24.9 Kms
- Renowned Banks, Corporates & Hospitals –
   Within 1 Km Radius



### Ground Floor Plan



**GROUND FLOOR PLAN** 







## Parking Floor Plan (2nd to 5th Floor)





### Typical Floor Plan (7th to 30th Floor)









- www.viratproperties.com
- Shop No.3, Indravihar CHS, Plot No.20, Sec-20, Koparkhairane, Navi Mumbai-400709