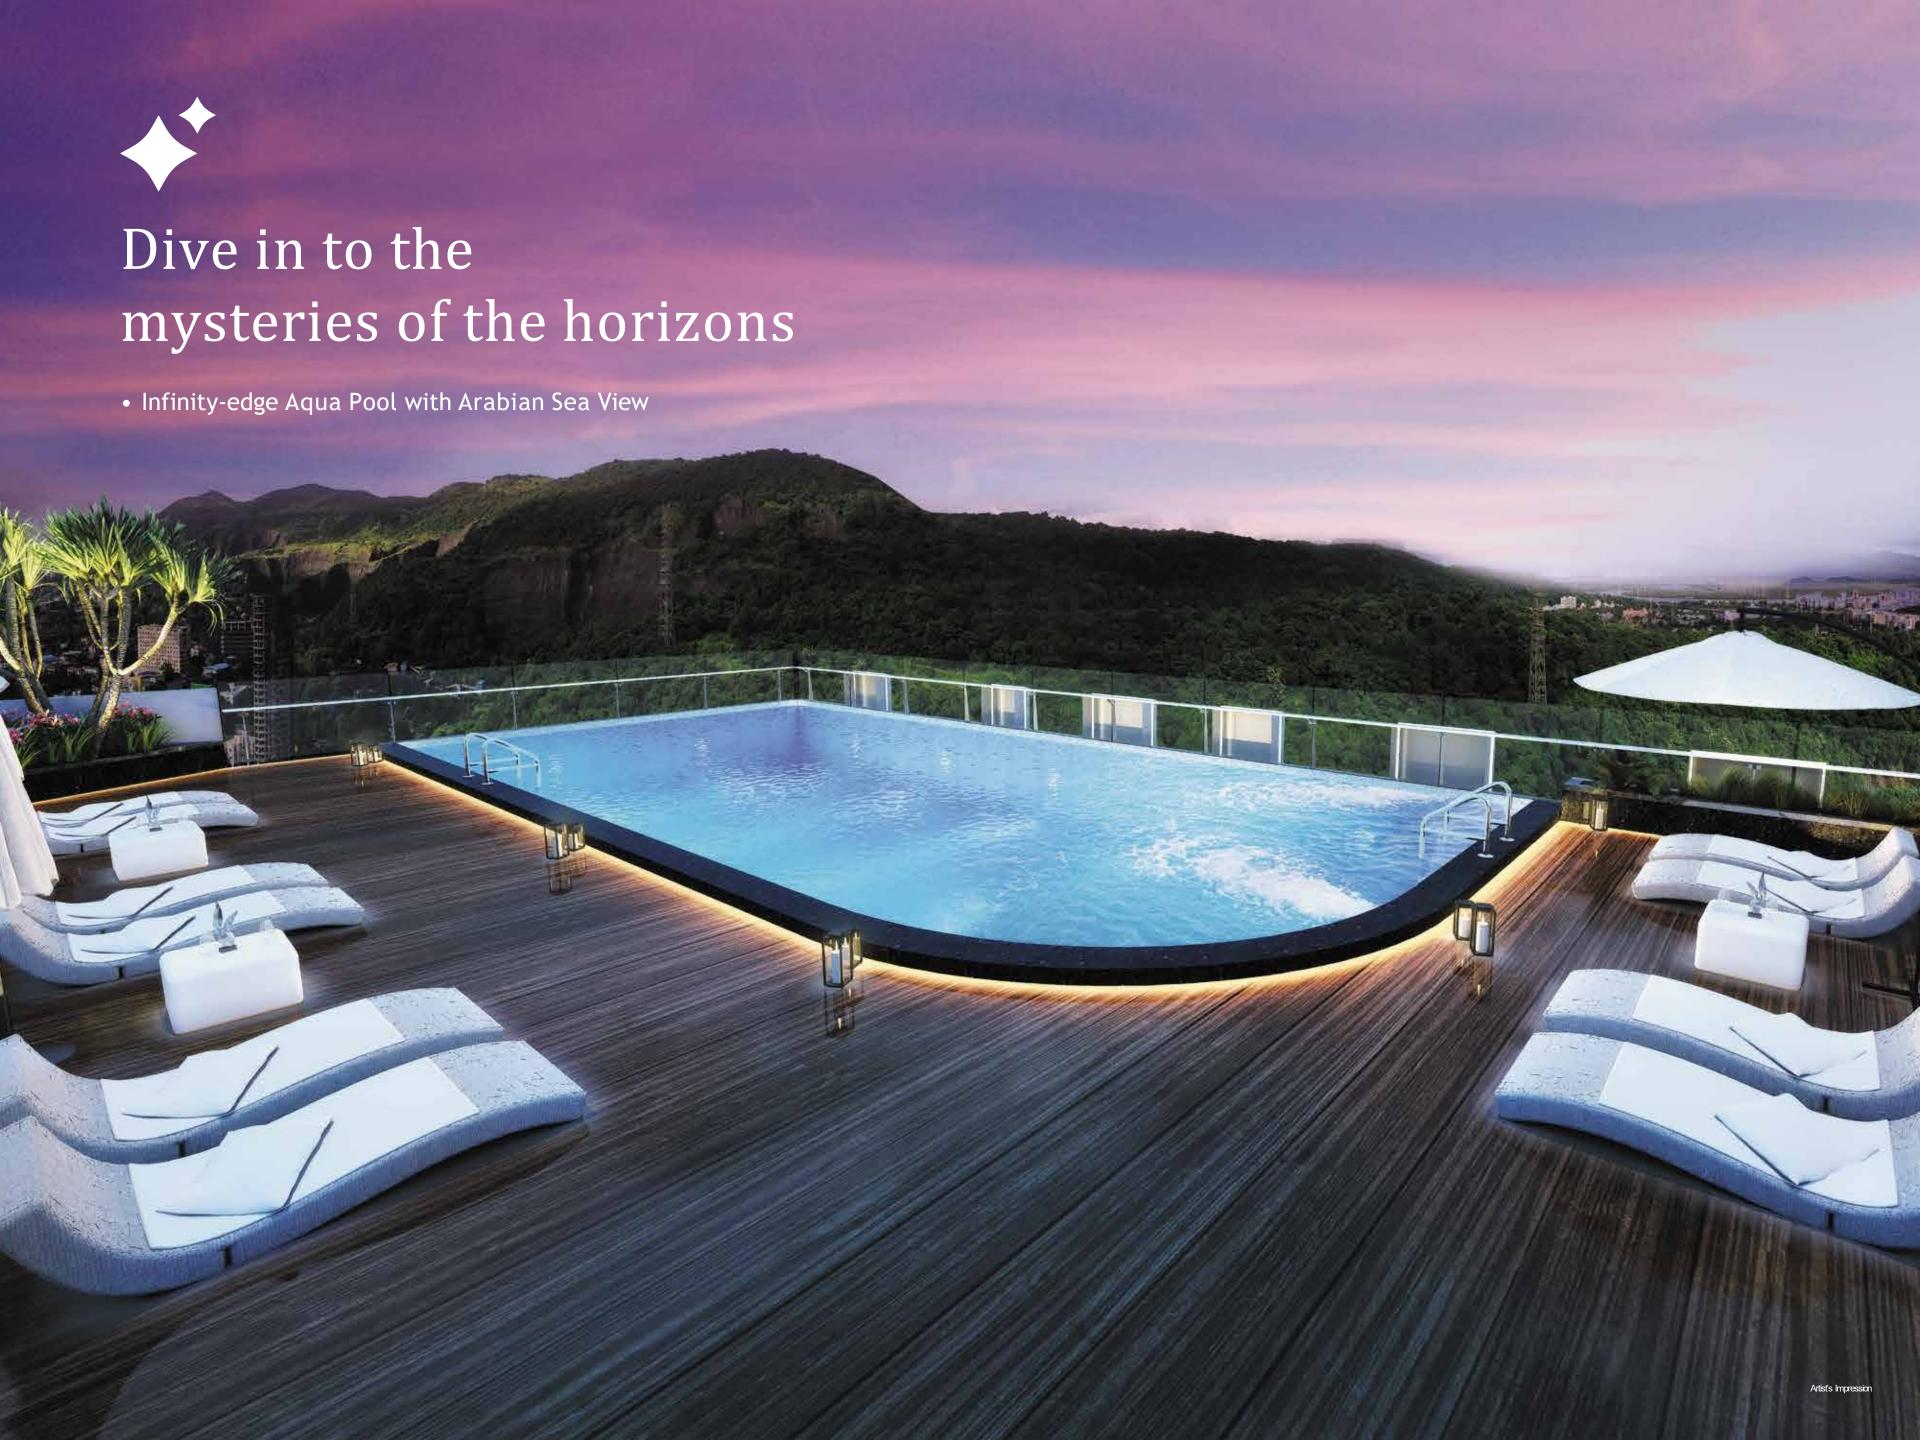

#### **Rooftop & Podium Recreations**

- Rooftop Restaurants & Cafes
- Infinite-edge Pool
- Party Deck
- · Indoor Games Arena
- Multi-cuisine Restaurant
- Vibrant Lounge & Pub
- Open-air, elevated Fine Dine
- Well-equipped Conference Room with Video Conferencing Facilities
- · Library & Reading Chamber
- Café & Conversation Lounge
- Green Lawns with Water Bodies
- Leisure Sit-out Zones