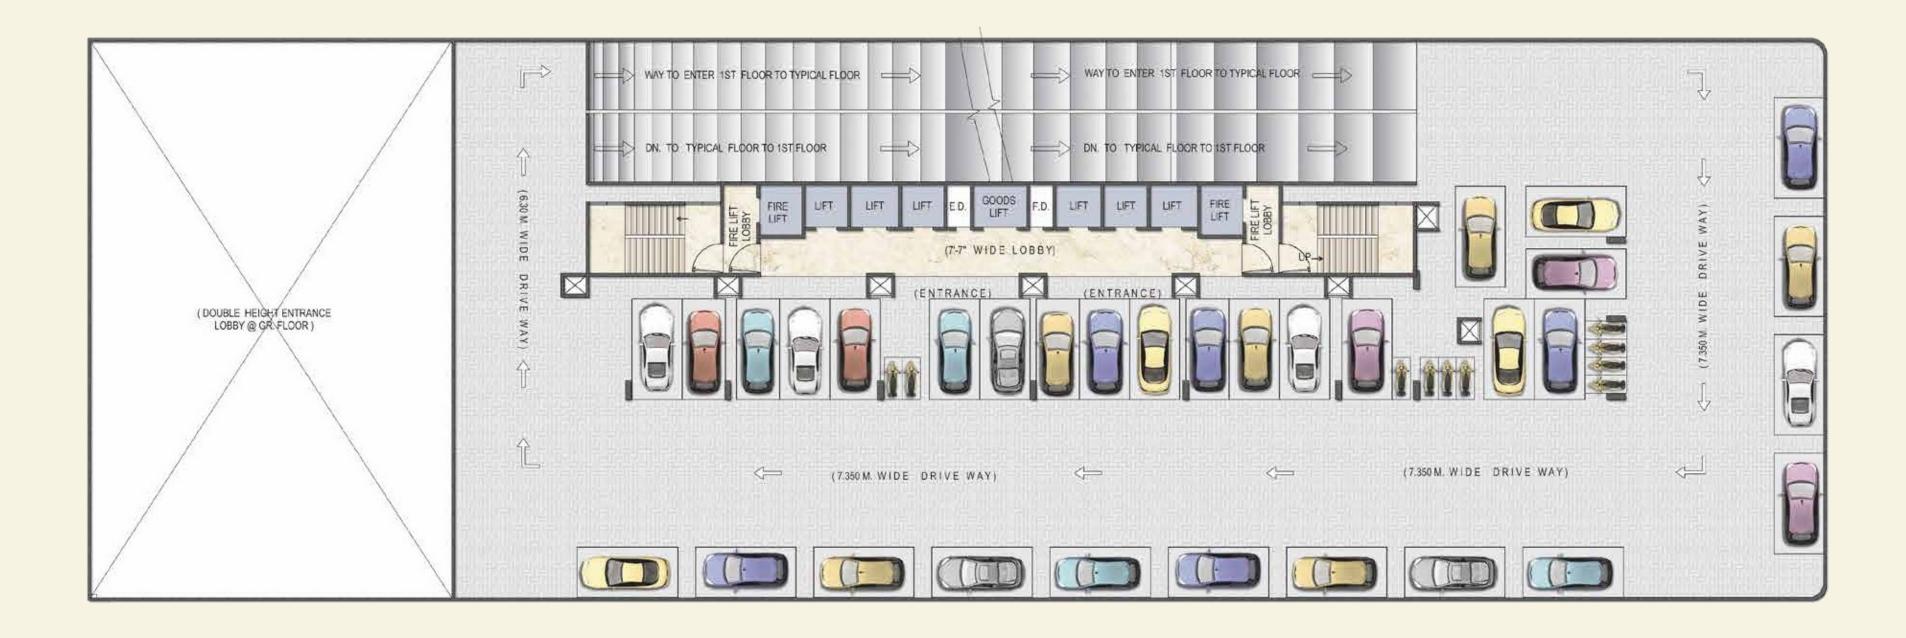

r Floor Plate
- Demarcated Work Stations & Director Cabins
- Provision for Pantry & Restrooms

#### **Additional Features**

- Earthquake Resistant Structure
- Power Backup for Individual Office Lights & Fans
- Computers and all Common Facilities
- 3 Tier Security Solution
- Wifi-enabled Podium and Rooftop Terrace
- Fibre Optimised Line
- State-of-the-art Fire Fighting System
- Electric Vehicle Charging Points in Parking Zone

#### **Location Advantages**

- Juinagar Rly. Stn. 2 Kms
- Nerul & CBD Belapur Rly. Stns 3 Kms
- Uran Phata Road 3 Kms
- Upcoming Navi Mumbai Intl. Airport 9 Kms
- Mumbai Trans-Harbour Link 15 Kms
- JNPT 20 Kms
- · Sewri-Nhava Sheva Sealink 24.9 Kms
- Renowned Banks, Corporates & Hospitals –
   Within 1 Km Radius



### Ground Floor Plan



**GROUND FLOOR PLAN** 







## Parking Floor Plan (2nd to 5th Floor)





### Typical Floor Plan (7th to 30th Floor)









- www.viratproperties.com
- Shop No.3, Indravihar CHS, Plot No.20, Sec-20, Koparkhairane, Navi Mumbai-400709