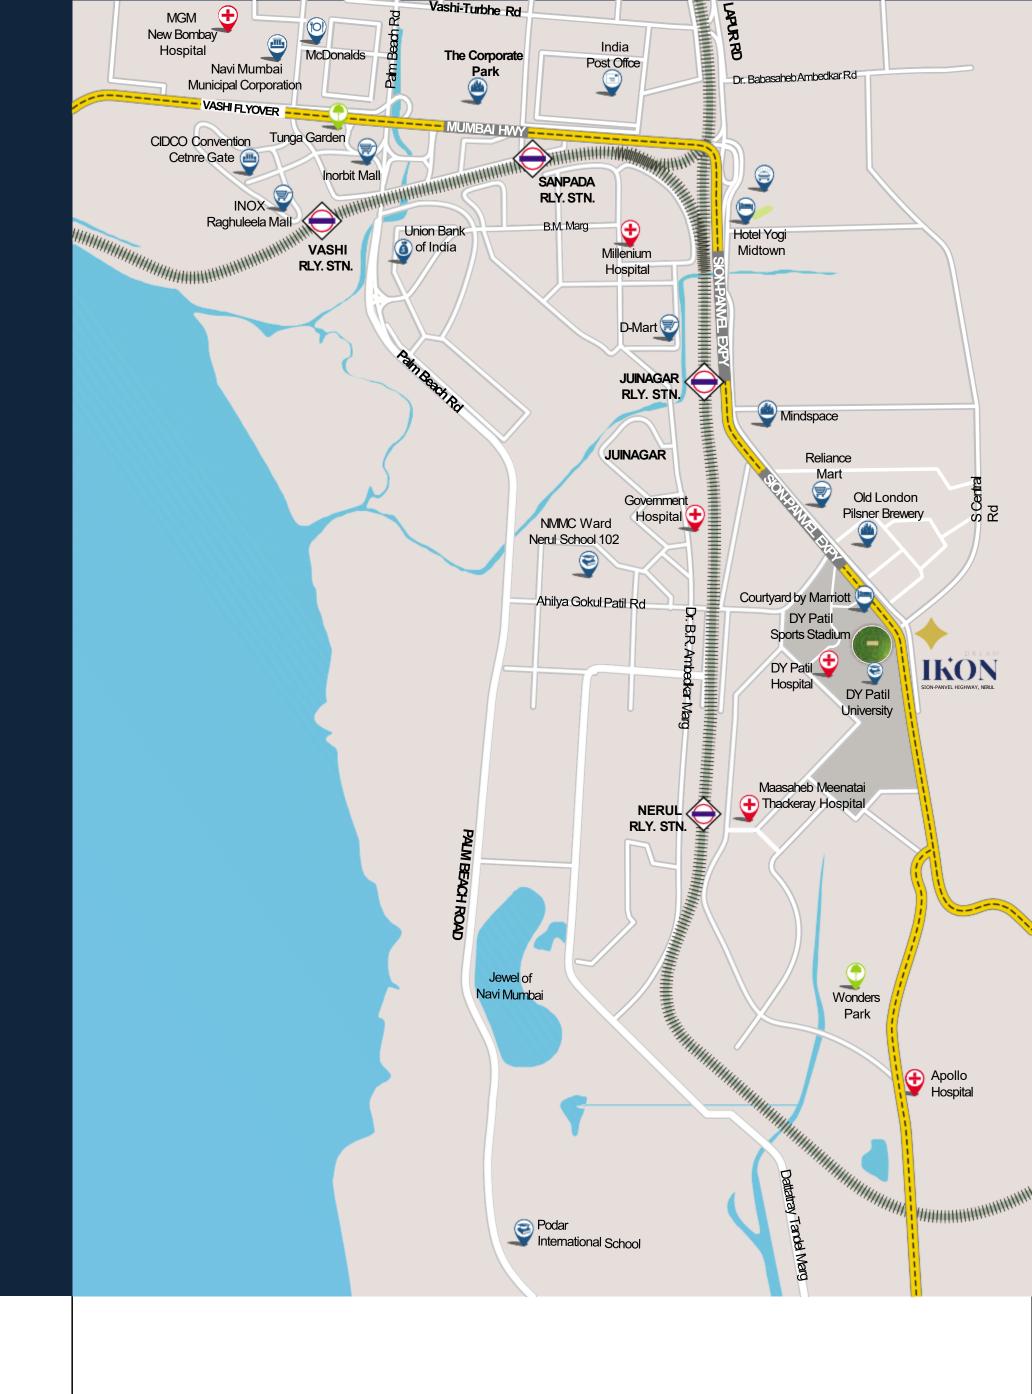

# Strategically located on Sion-Panvel highway

#### Fast-connectivity Avenues

- Juinagar Rly. Stn. 2 Kms
- Nerul & CBD Belapur Rly. Stns 3 Kms
- Uran Phata Road 3 Kms
- Upcoming Navi Mumbai Intl. Airport 9 Kms
- Mumbai Trans-Harbour Link 15 Kms
- JNPT 20 Kms
- Sewri-Nhava Sheva Sea Link 24.9 Kms

## Encircled by a world of success landmarks

#### Surrounded by 5 Stars & Business Hubs

- Courtyard Marriott Hotel 1.3 Kms
- Mindspace & Upcoming World Trade Centre 2 Kms
- J.W. Marriott & Taj Business Hotels 3 Kms
- Renowned Banks, Corporates & Hospitals Within 1 Km Radius
- · Ikea, Navi Mumbai 5 Kms

#### **Location Advantages**

- Juinagar Rly. Stn. 2 Kms
- Nerul & CBD Belapur Rly. Stns 3 Kms
- Uran Phata Road 3 Kms
- Upcoming Navi Mumbai Intl. Airport 9 Kms
- Mumbai Trans-Harbour Link 15 Kms
- JNPT 20 Kms
- · Sewri-Nhava Sheva Sealink 24.9 Kms
- Renowned Banks, Corporates & Hospitals –
   Within 1 Km Radius