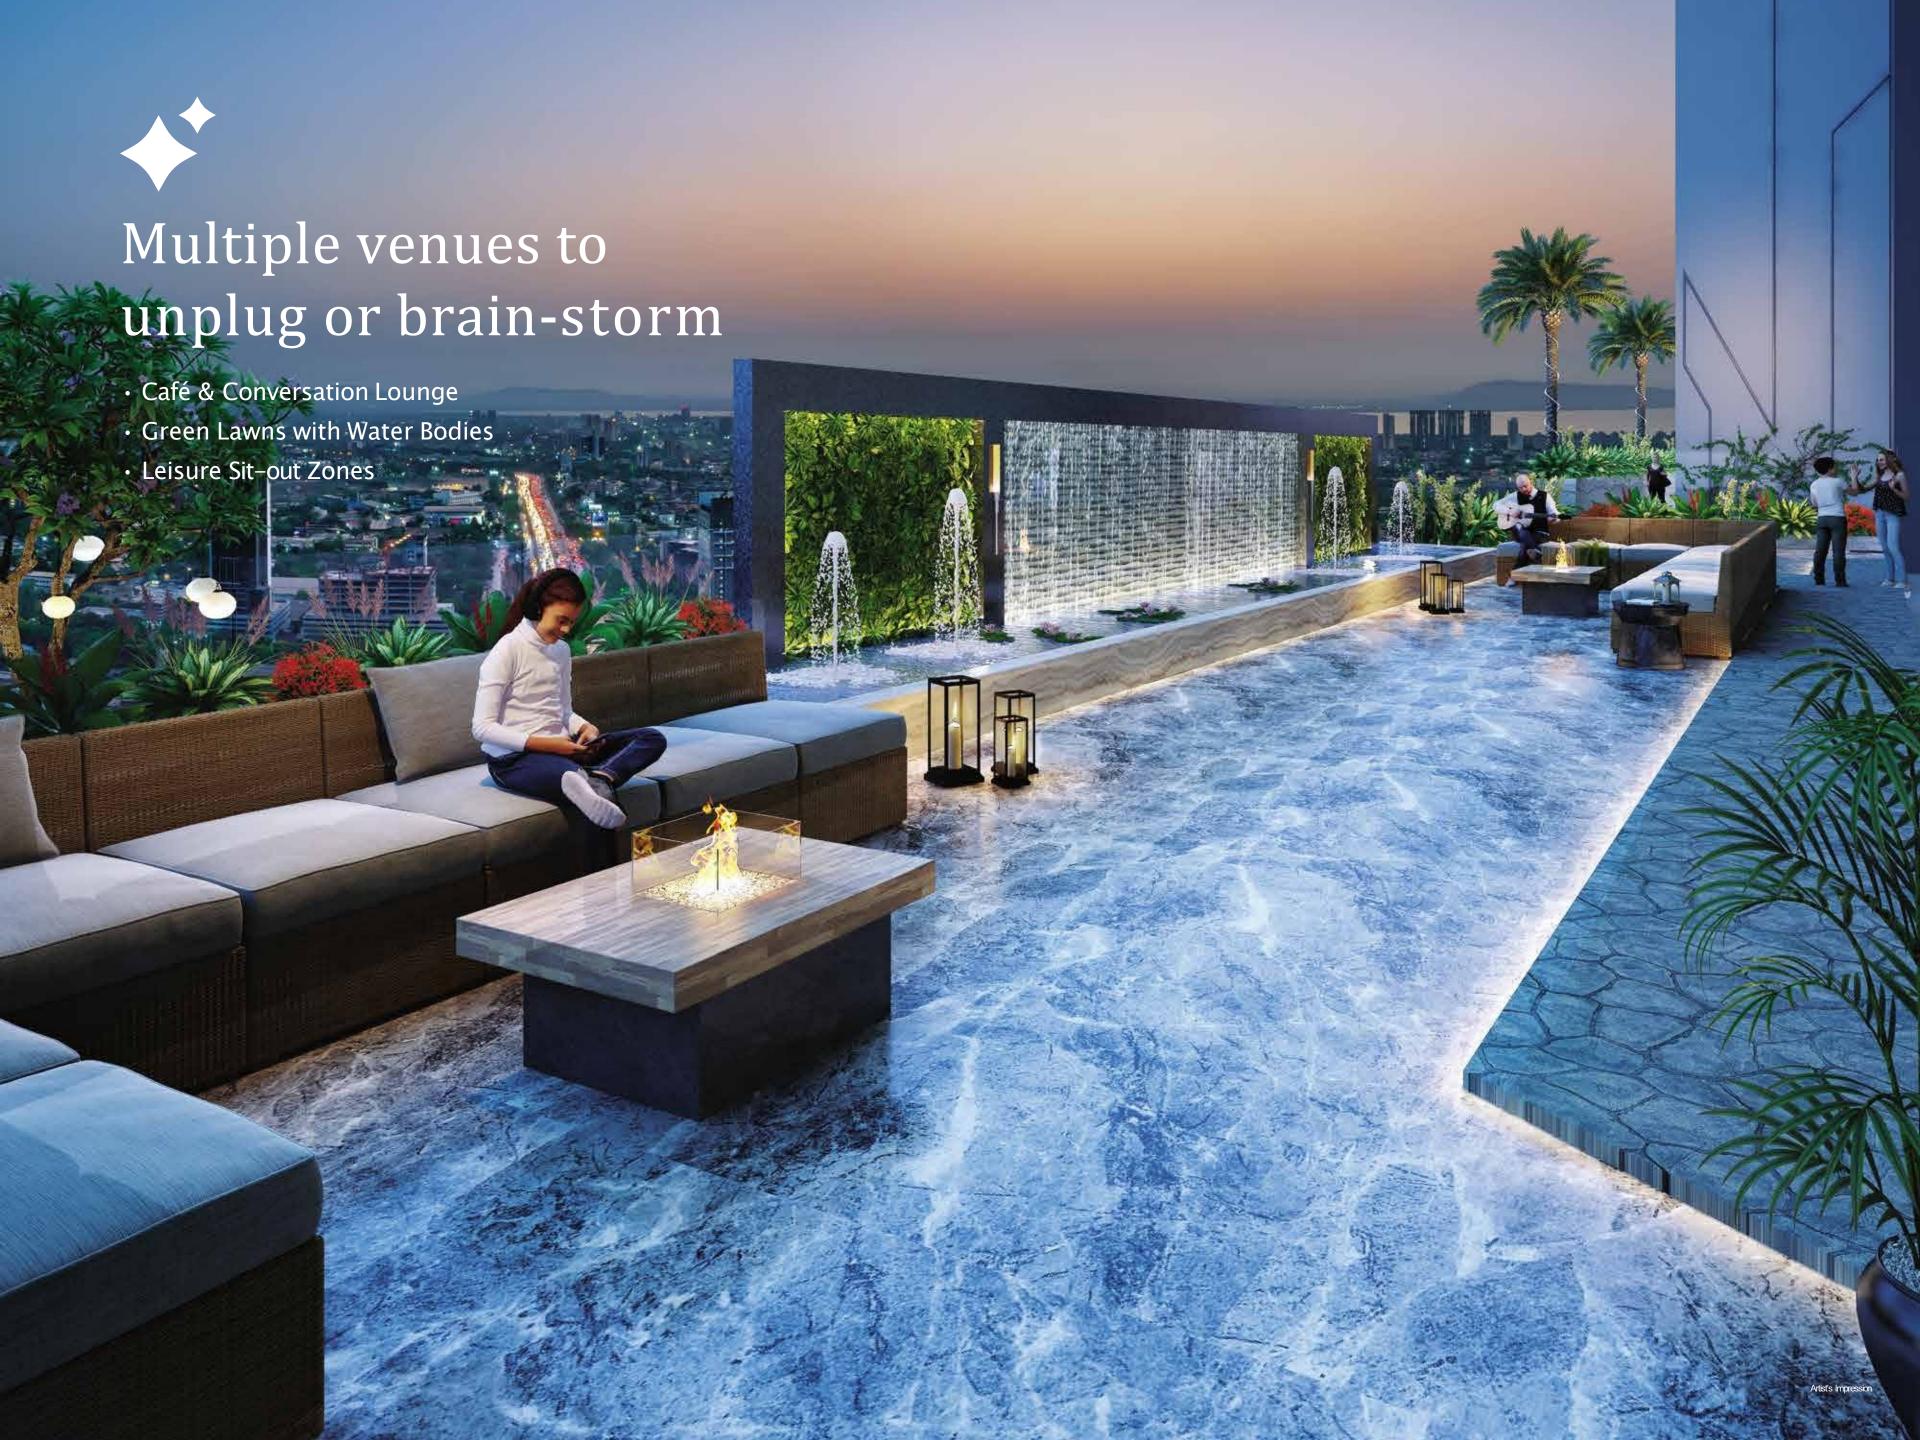

#### **Rooftop & Podium Recreations**

- Rooftop Restaurants & Cafes
- Infinite-edge Pool
- Party Deck
- · Indoor Games Arena
- Multi-cuisine Restaurant
- Vibrant Lounge & Pub
- Open-air, elevated Fine Dine
- Well-equipped Conference Room with Video Conferencing Facilities
- · Library & Reading Chamber
- Café & Conversation Lounge
- Green Lawns with Water Bodies
- Leisure Sit-out Zones