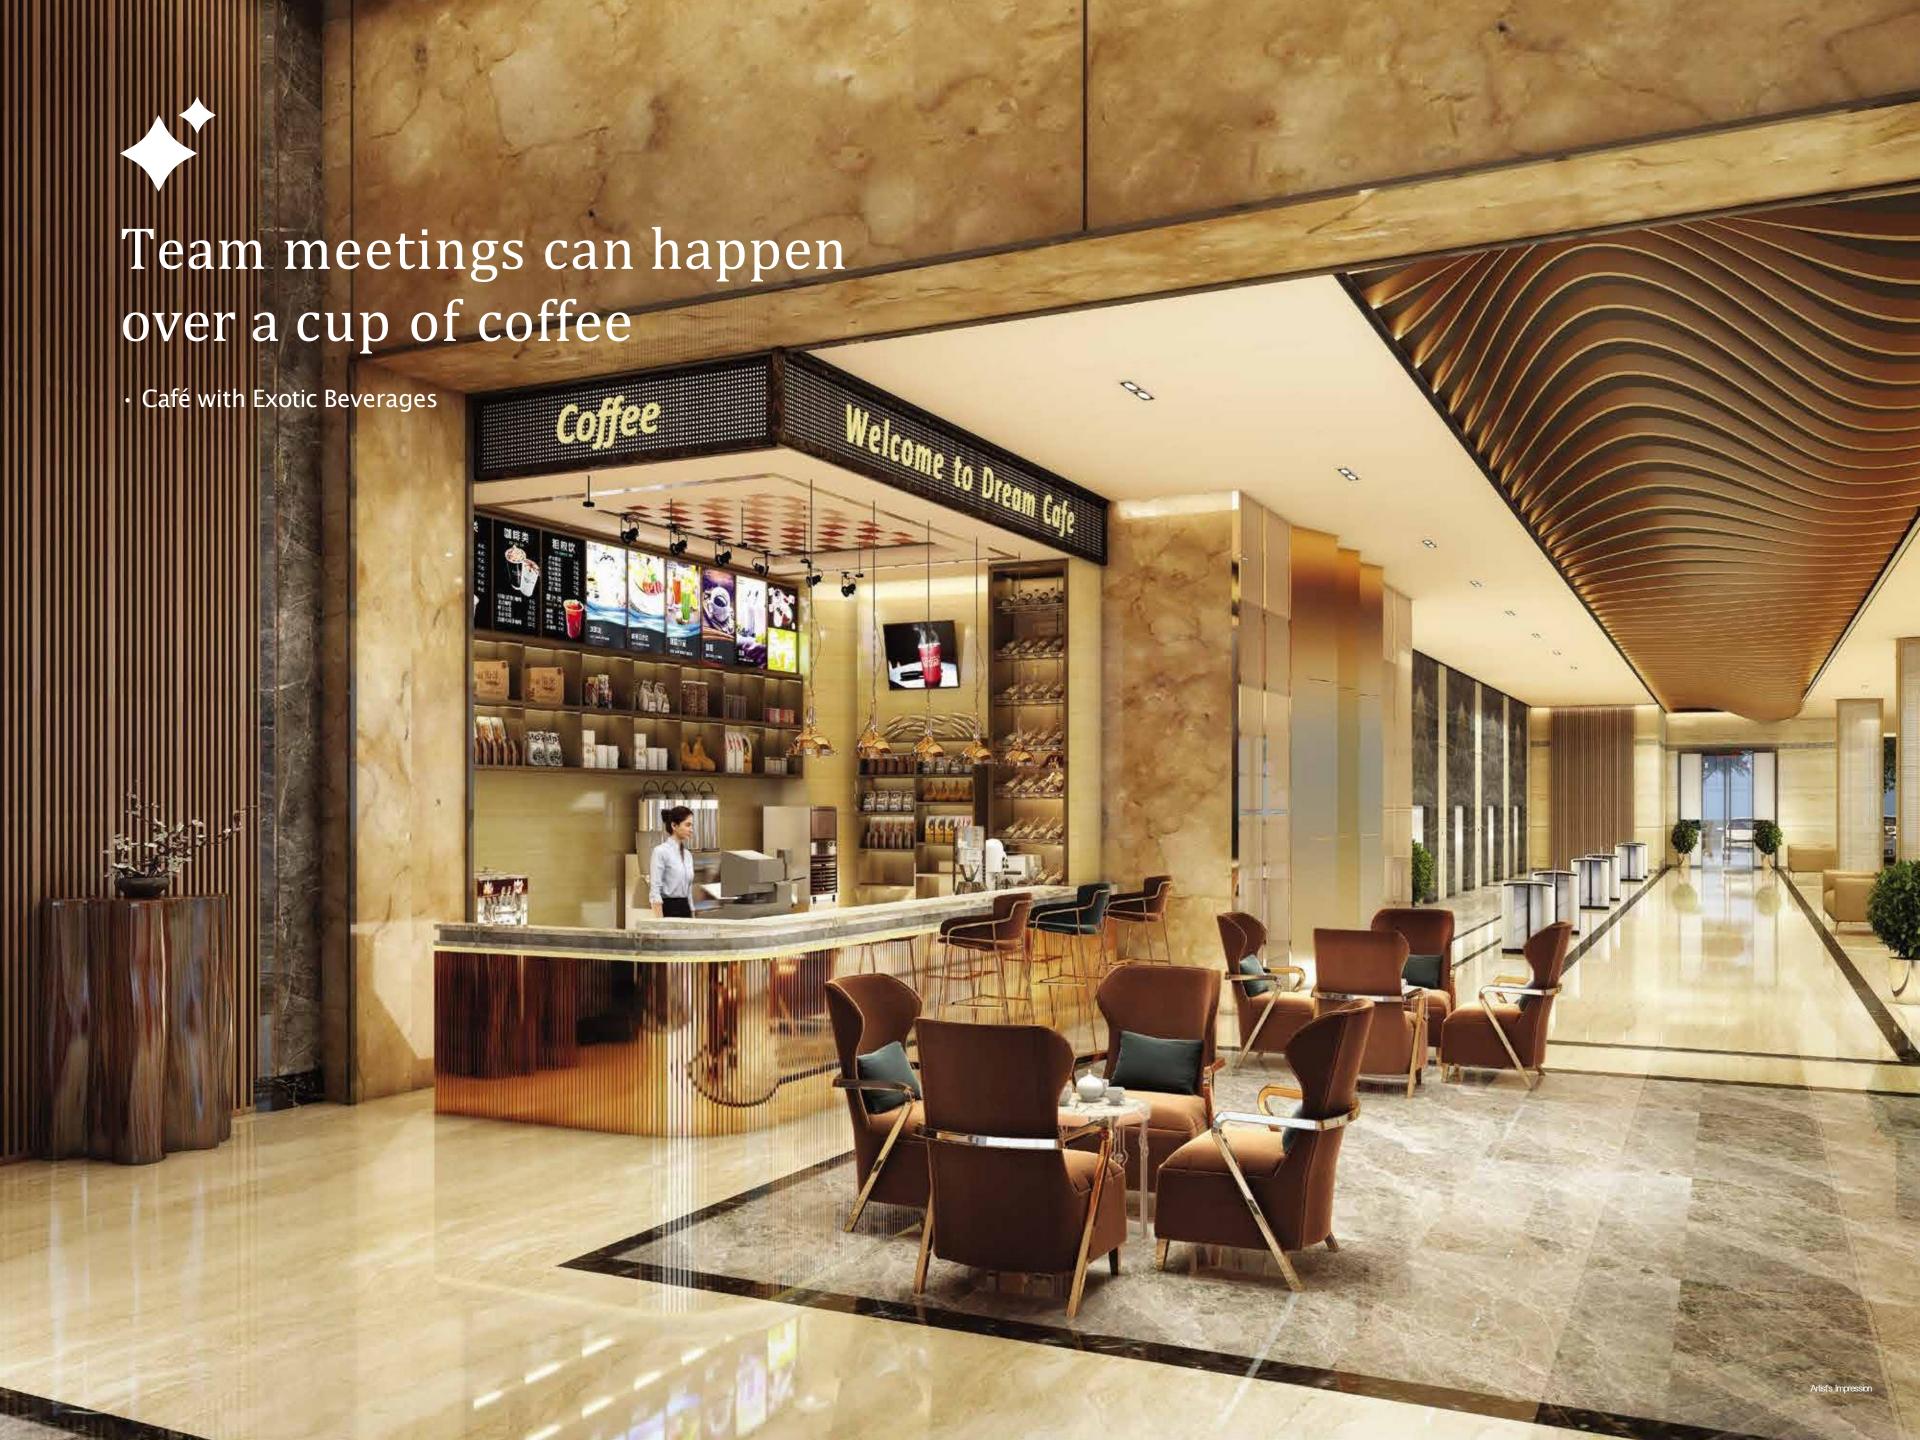

#### **Rooftop & Podium Recreations**

- Rooftop Restaurants & Cafes
- Infinite-edge Pool
- Party Deck
- · Indoor Games Arena
- Multi-cuisine Restaurant
- Vibrant Lounge & Pub
- Open-air, elevated Fine Dine
- Well-equipped Conference Room with Video Conferencing Facilities
- · Library & Reading Chamber
- Café & Conversation Lounge
- Green Lawns with Water Bodies
- Leisure Sit-out Zones