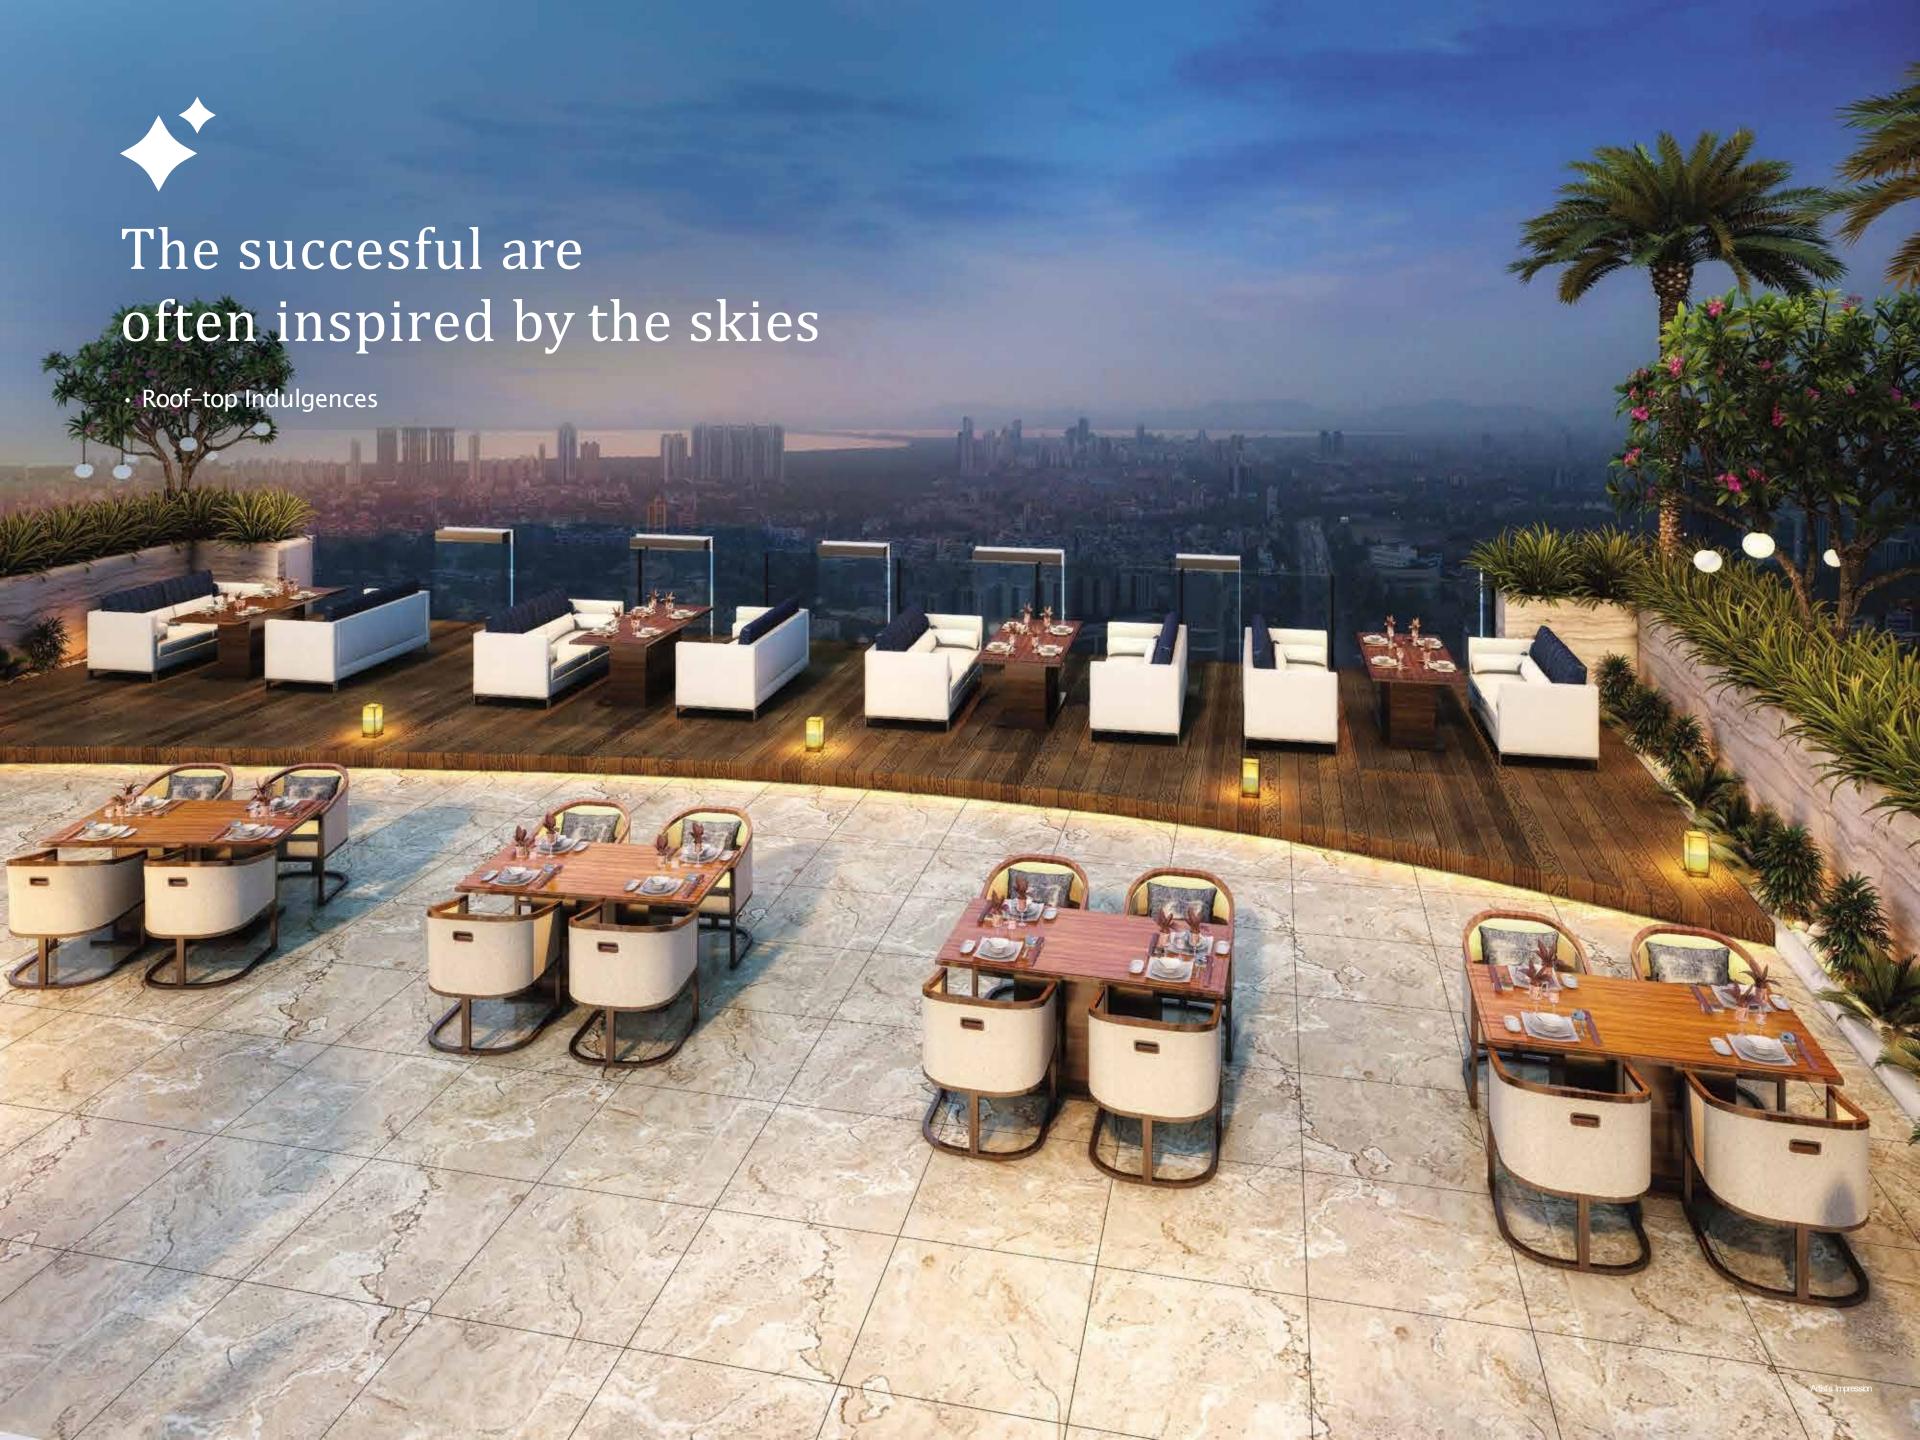

#### **Rooftop & Podium Recreations**

- Rooftop Restaurants & Cafes
- Infinite-edge Pool
- Party Deck
- · Indoor Games Arena
- Multi-cuisine Restaurant
- Vibrant Lounge & Pub
- Open-air, elevated Fine Dine
- Well-equipped Conference Room with Video Conferencing Facilities
- · Library & Reading Chamber
- Café & Conversation Lounge
- Green Lawns with Water Bodies
- Leisure Sit-out Zones