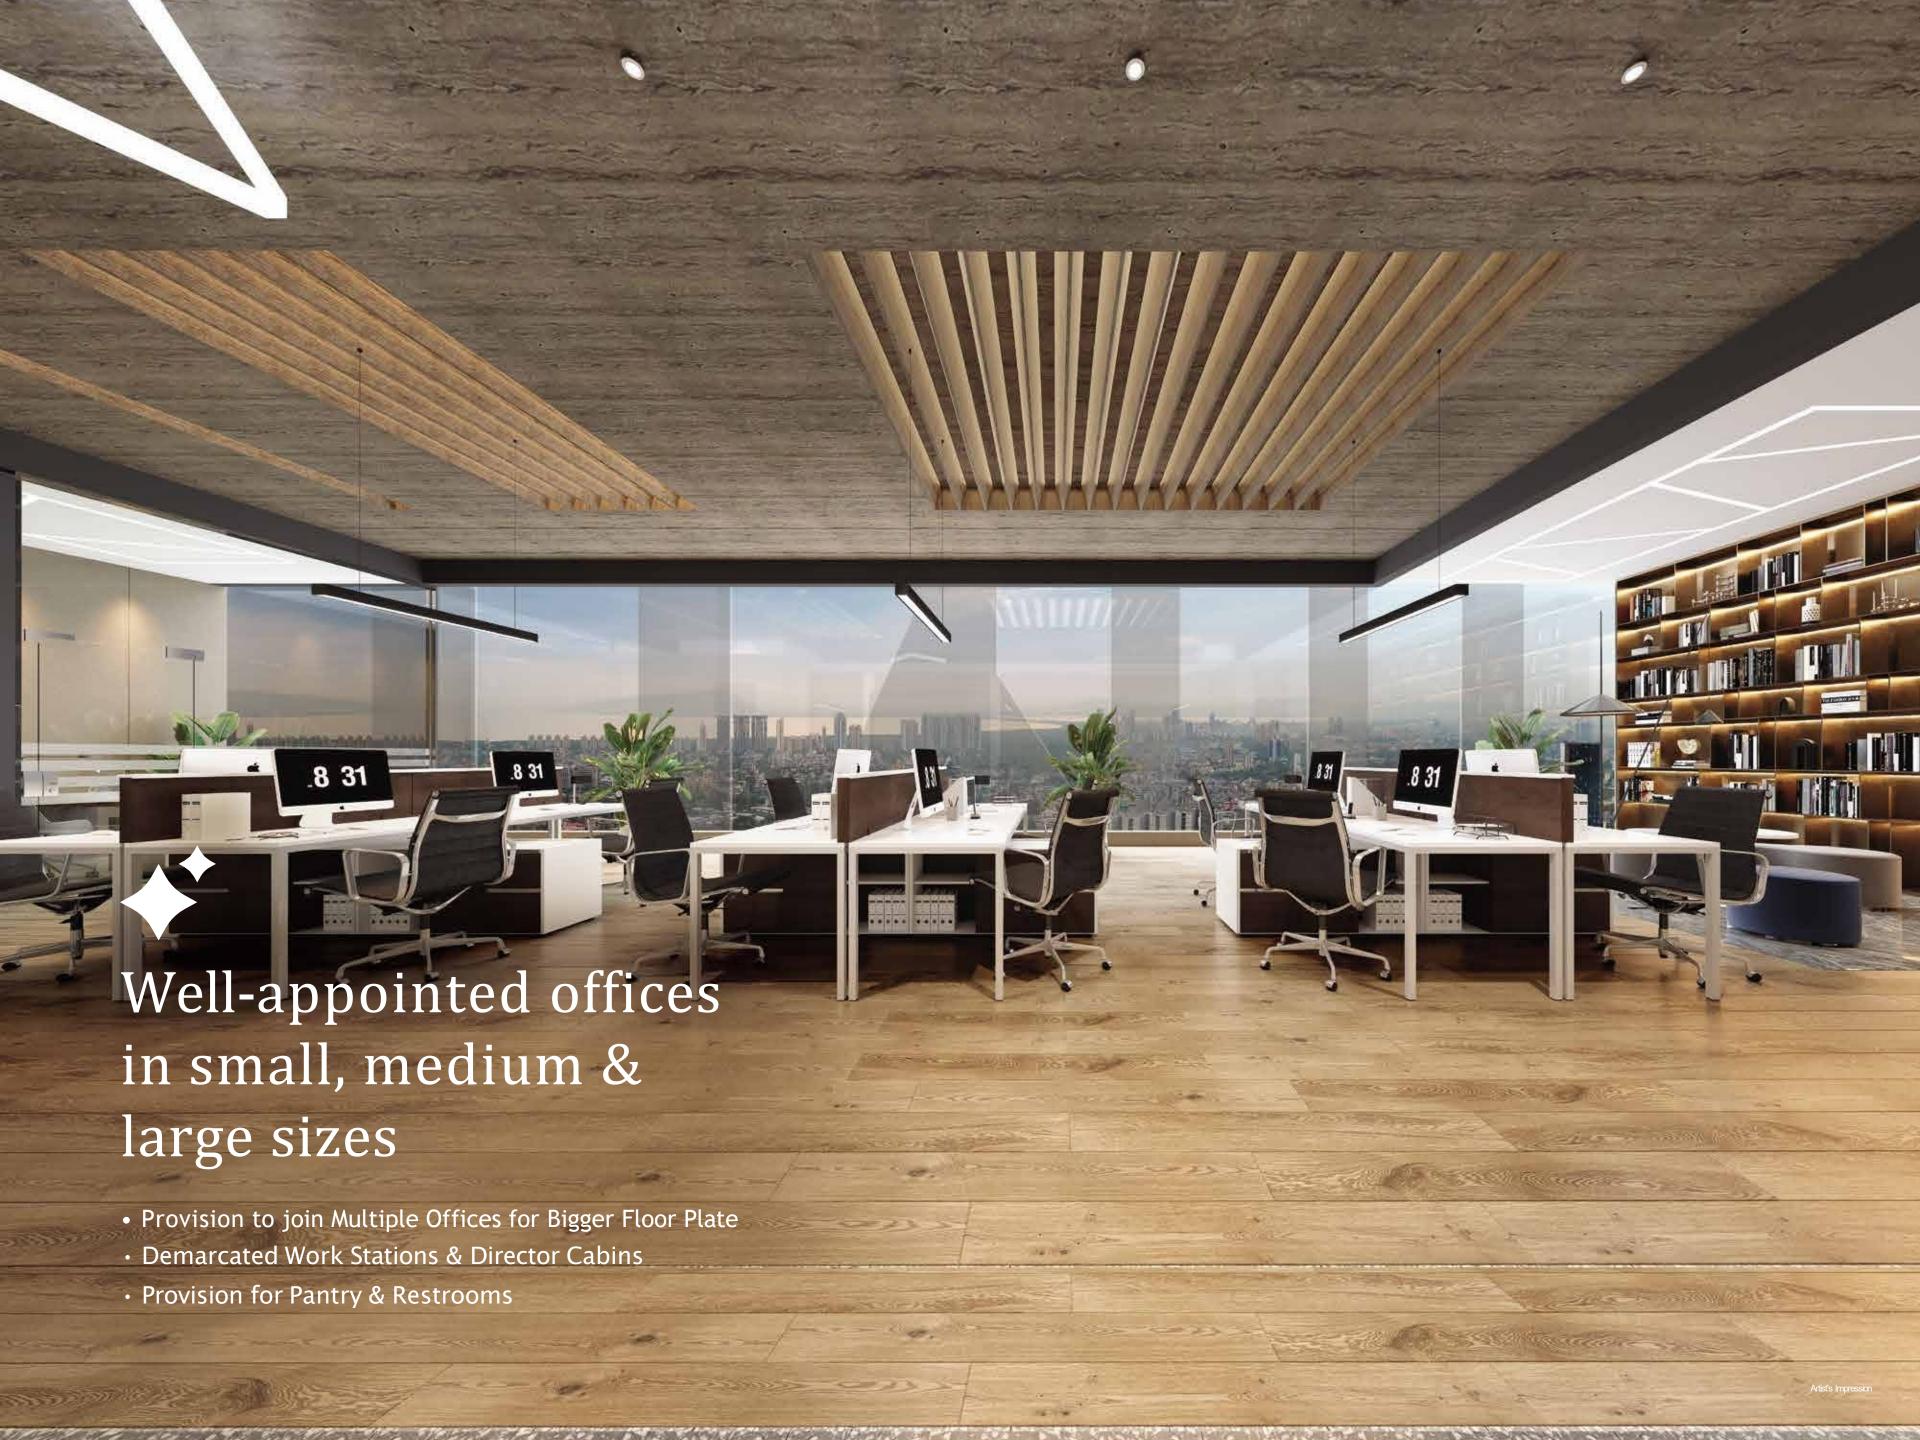

#### **Office Features**

- Provision to join Multiple Offices for Bigger Floor Plate
- Demarcated Work Stations & Director Cabins
- Provision for Pantry & Restrooms