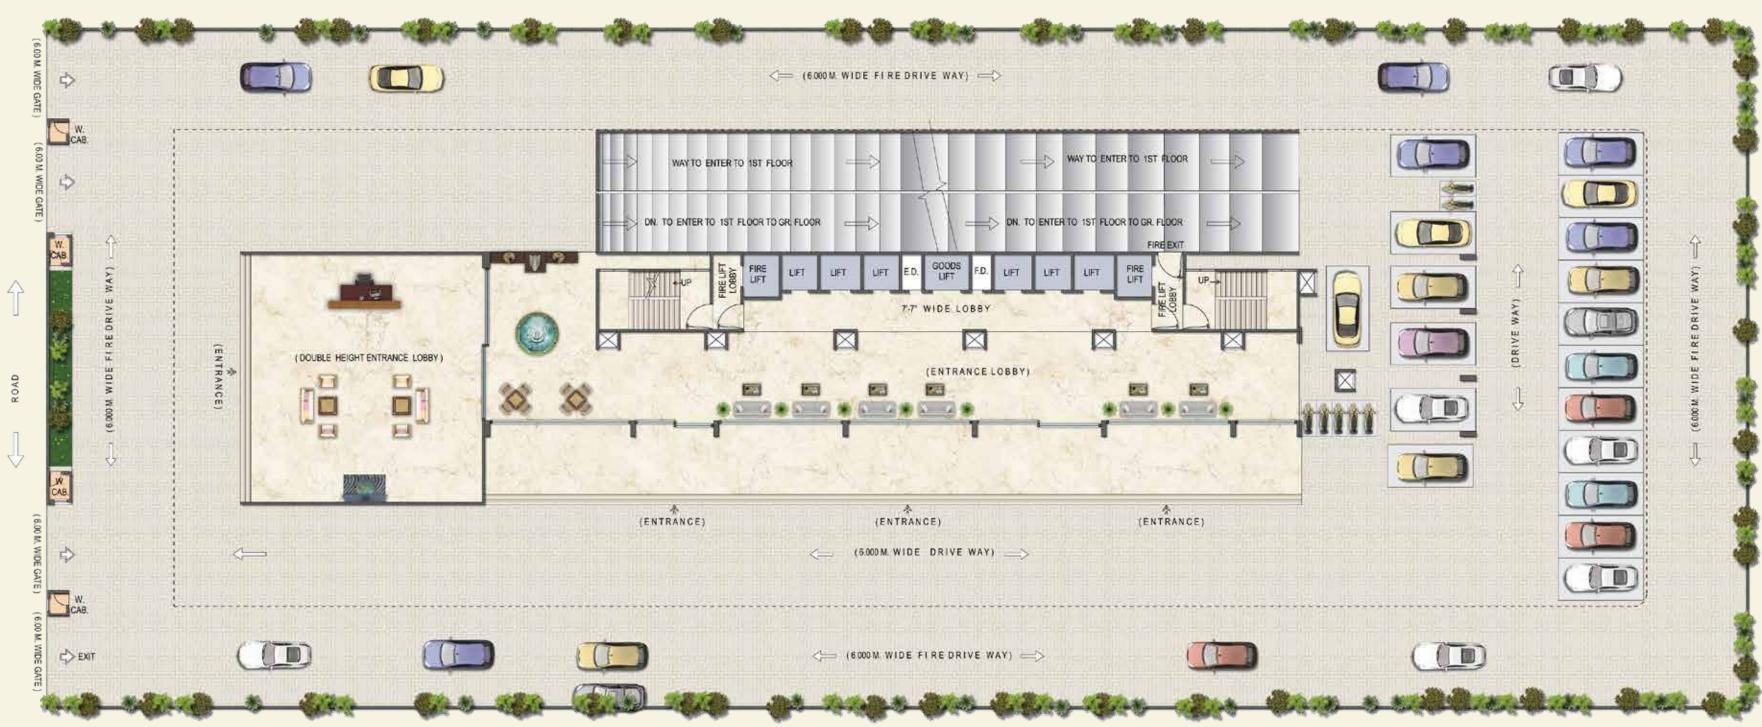

n Multiple Offices for Bigger Floor Plate
- Demarcated Work Stations & Director Cabins
- Provision for Pantry & Restrooms

#### **Additional Features**

- Earthquake Resistant Structure
- Power Backup for Individual Office Lights & Fans
- Computers and all Common Facilities
- 3 Tier Security Solution
- Wifi-enabled Podium and Rooftop Terrace
- Fibre Optimised Line
- State-of-the-art Fire Fighting System
- Electric Vehicle Charging Points in Parking Zone

#### **Location Advantages**

- Juinagar Rly. Stn. 2 Kms
- Nerul & CBD Belapur Rly. Stns 3 Kms
- Uran Phata Road 3 Kms
- Upcoming Navi Mumbai Intl. Airport 9 Kms
- Mumbai Trans-Harbour Link 15 Kms
- JNPT 20 Kms
- · Sewri-Nhava Sheva Sealink 24.9 Kms
- Renowned Banks, Corporates & Hospitals –
   Within 1 Km Radius



### Ground Floor Plan



**GROUND FLOOR PLAN** 







## Parking Floor Plan (2nd to 5th Floor)





### Typical Floor Plan (7th to 30th Floor)









- www.viratproperties.com
- Shop No.3, Indravihar CHS, Plot No.20, Sec-20, Koparkhairane, Navi Mumbai-400709