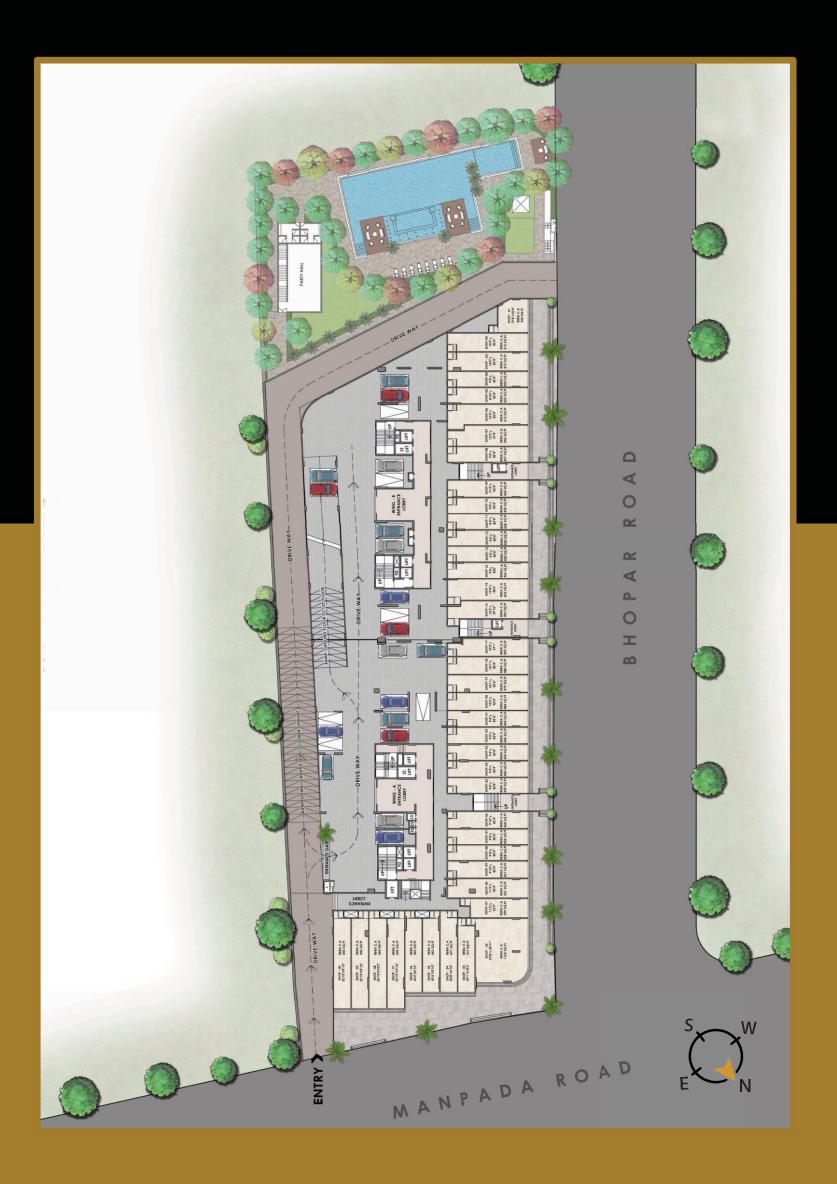

Pride enjoys prime connectivity and convenience to major commercial hubs
- With 1BHK, 2 BHK and 3 BHK apartments to offer and packed with umpteen amenities, Mahaavir Prides is a go-to destination for all home buyers
- Shops and Office Spaces available on ground and first floor respectively
- Mahaavir Pride proves to be the idealistic setting in terms of location and enjoys proximity to major social plus commercial hubs

## CONNECTIVITY



Kalyan Shilphata Road -750 m / 5 mins



NES International School - 3 km/10 mins



D Mart - 100 m / 2 mins



Banks - 5 mins walking distance



Jain Temple
- 1 km/ 5 mins
Manpadeshwar
Temple
- 750 m / 5 mins



Dombivli Gymkhana - 3 km /10 mins



Bus Stop - Opp. the project 1 min



Dombivli Railway Station - 3 km/10 mins







### GROUND FLOOR PLAN









0

 $\simeq$ 

 $\simeq$ 

0

H

2



MANPADA ROAD







 $\mathbf{H}$ 

8













**Liasoning Architect :** Sthapatya Nirmaan | **Design Architect :** Designo Plus

**Landscape Architect:** P S Landscape Design & Ecology

**MEP Consultant:** Engineering Creations Public Health Consultancy Pvt. Ltd.

**Structural Consultant :** A.G.Gokhale & Associates

#### Site Address

SR. 42/2, 237/5, 259/4, Near D-Mart, Manpada Road, Dombivli East.



- **६** 9867906933/9987068722/02231927065
- $\bowtie$  viratpropertiesdigital@gmail.com
- www.viratproperties.com
- ♦ Shop No.3, Indravihar CHS, Plot No.20, Sec-20, Koparkhairane, Navi Mumbai-400709

RAN