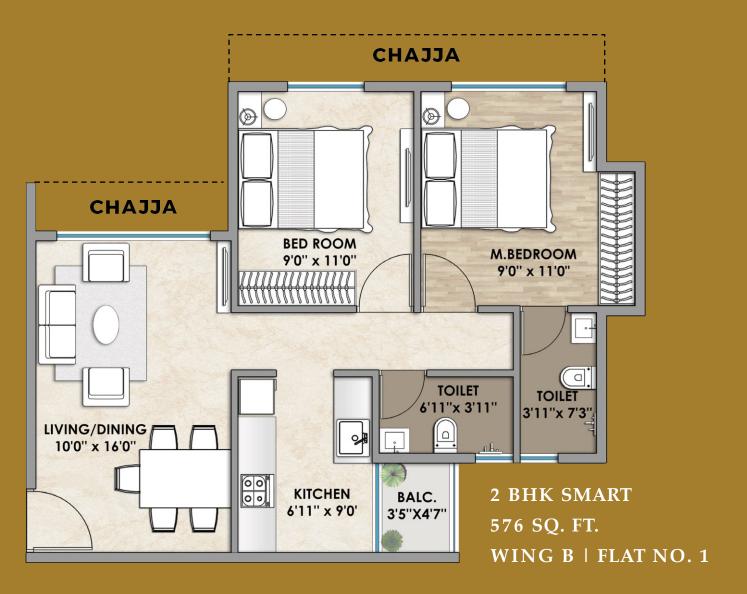

#### **OUR LANDMARK PROJECTS**

1 MILLION+ Sq. Ft. Area Developed

2706 + Happy Families

39 + Completed Projects

33 + Years Of

Experience

1 MILLION+ Sq. Ft. Area To Be Developed

- Upgrade to a lifestyle that offers Luxury, Comfort & Ease with Mahaavir Pride and experience complete bliss
- Spaces that are designed and developed to offer contentment, happiness and sheer joy, Mahaavir Pride establishes a beautiful setting
- Situated in the buzzing locality of Dombivli, Mahaavir Pride enjoys prime connectivity and convenience to major commercial hubs
- With 1BHK, 2 BHK and 3 BHK apartments to offer and packed with umpteen amenities, Mahaavir Prides is a go-to destination for all home buyers
- Shops and Office Spaces available on ground and first floor respectively
- Mahaavir Pride proves to be the idealistic setting in terms of location and enjoys proximity to major social plus commercial hubs