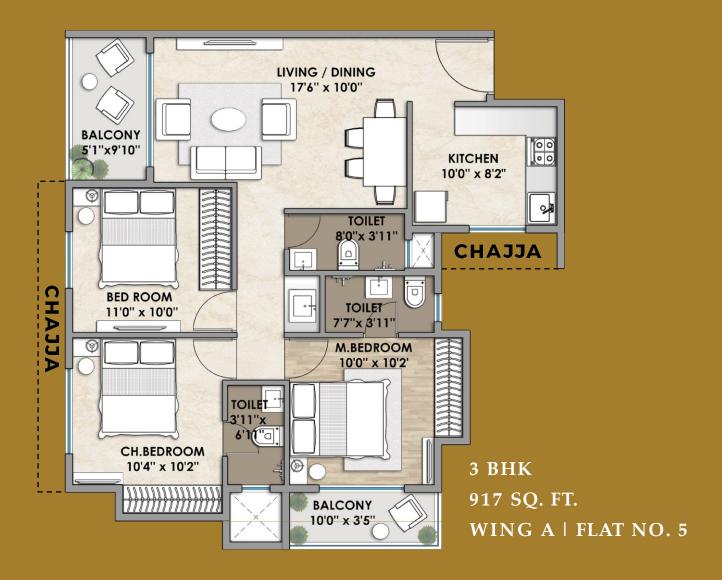

#### **OUR LANDMARK PROJECTS**

1 MILLION+ Sq. Ft. Area Developed

2706 + Happy Families

39 + Completed Projects

33 + Years Of

Experience

1 MILLION+ Sq. Ft. Area To Be Developed

- Upgrade to a lifestyle that offers Luxury, Comfort & Ease with Mahaavir Pride and experience complete bliss
- Spaces that are designed and developed to offer contentment, happiness and sheer joy, Mahaavir Pride establishes a beautiful setting
- Situated in the buzzing locality of Dombivli, Mahaavir Pride enjoys prime connectivity and convenience to major commercial hubs
- With 1BHK, 2 BHK and 3 BHK apartments to offer and packed with umpteen amenities, Mahaavir Prides is a go-to destination for all home buyers
- Shops and Office Spaces available on ground and first floor respectively
- Mahaavir Pride proves to be the idealistic setting in terms of location and enjoys proximity to major social plus commercial hubs