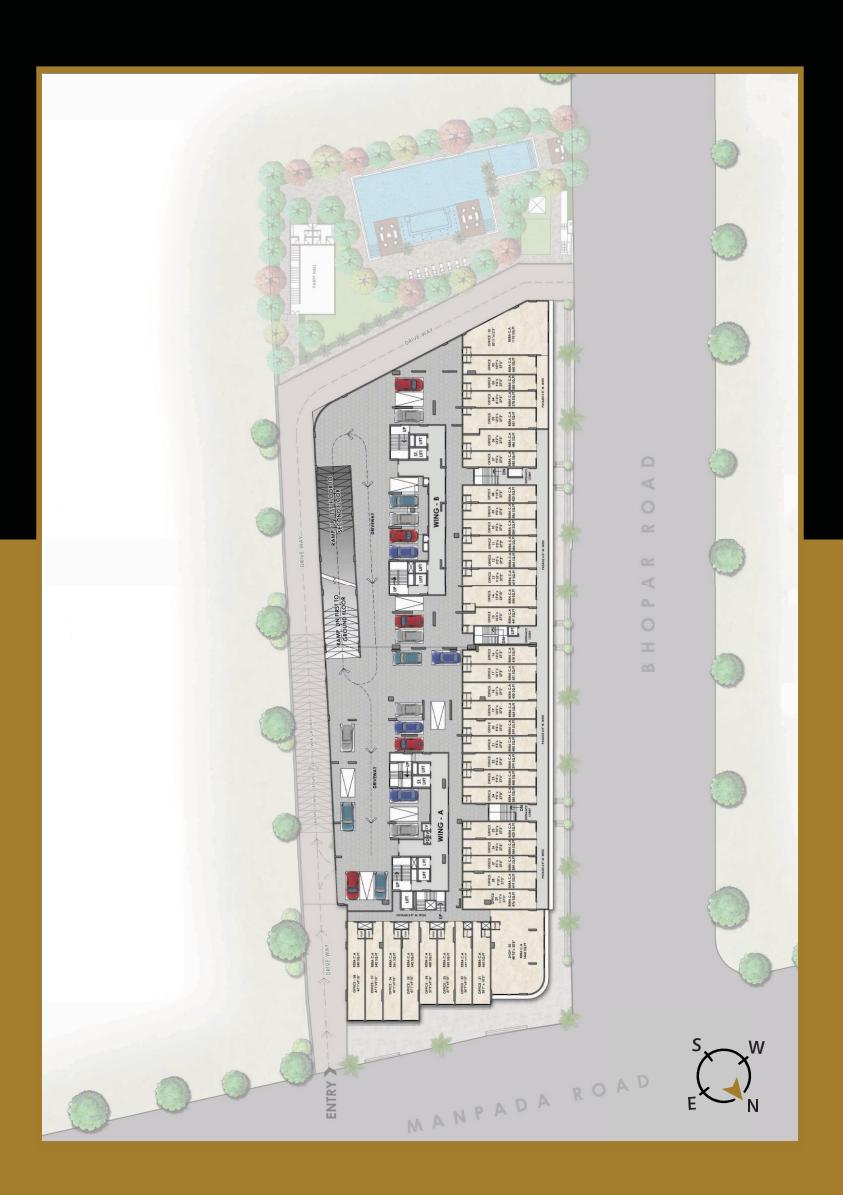

e enjoys prime connectivity and convenience to major commercial hubs
- With 1BHK, 2 BHK and 3 BHK apartments to offer and packed with umpteen amenities, Mahaavir Prides is a go-to destination for all home buyers
- Shops and Office Spaces available on ground and first floor respectively
- Mahaavir Pride proves to be the idealistic setting in terms of location and enjoys proximity to major social plus commercial hubs

## CONNECTIVITY



Kalyan Shilphata Road -750 m / 5 mins



NES International School - 3 km/10 mins



D Mart - 100 m / 2 mins



Banks - 5 mins walking distance



Jain Temple
- 1 km/ 5 mins
Manpadeshwar
Temple
- 750 m / 5 mins



Dombivli Gymkhana - 3 km /10 mins



Bus Stop - Opp. the project 1 min



Dombivli Railway Station - 3 km/10 mins







### GROUND FLOOR PLAN









0

 $\simeq$ 

 $\simeq$ 

0

H

2



MANPADA ROAD







 $\mathbf{H}$ 

8













**Liasoning Architect :** Sthapatya Nirmaan | **Design Architect :** Designo Plus

**Landscape Architect:** P S Landscape Design & Ecology

**MEP Consultant:** Engineering Creations Public Health Consultancy Pvt. Ltd.

**Structural Consultant :** A.G.Gokhale & Associates

#### Site Address

SR. 42/2, 237/5, 259/4, Near D-Mart, Manpada Road, Dombivli East.



- **६** 9867906933/9987068722/02231927065
- $\bowtie$  viratpropertiesdigital@gmail.com
- www.viratproperties.com
- ♦ Shop No.3, Indravihar CHS, Plot No.20, Sec-20, Koparkhairane, Navi Mumbai-400709

RAN