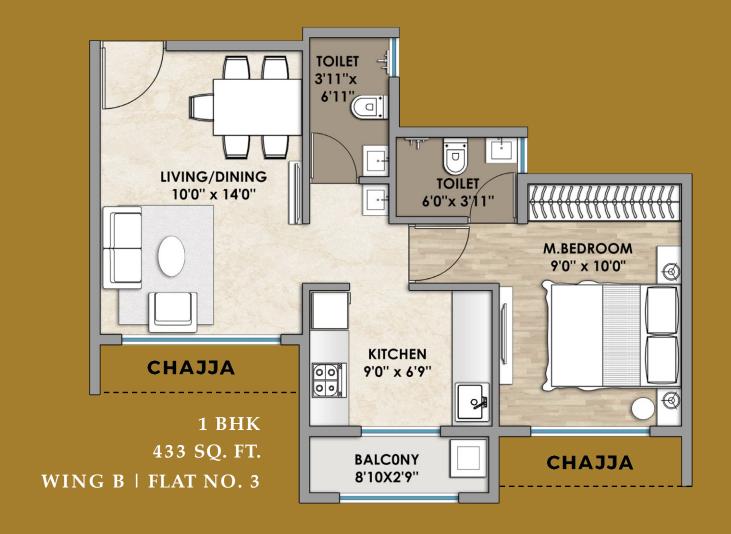

2 BHK and 3 BHK apartments to offer and packed with umpteen amenities, Mahaavir Prides is a go-to destination for all home buyers
- Shops and Office Spaces available on ground and first floor respectively
- Mahaavir Pride proves to be the idealistic setting in terms of location and enjoys proximity to major social plus commercial hubs

## CONNECTIVITY



Kalyan Shilphata Road -750 m / 5 mins



NES International School - 3 km/10 mins



D Mart - 100 m / 2 mins



Banks - 5 mins walking distance



Jain Temple
- 1 km/ 5 mins
Manpadeshwar
Temple
- 750 m / 5 mins



Dombivli Gymkhana - 3 km /10 mins



Bus Stop - Opp. the project 1 min



Dombivli Railway Station - 3 km/10 mins







### GROUND FLOOR PLAN









0

 $\simeq$ 

 $\simeq$ 

0

H

2



MANPADA ROAD







 $\mathbf{H}$ 

8













**Liasoning Architect :** Sthapatya Nirmaan | **Design Architect :** Designo Plus

**Landscape Architect:** P S Landscape Design & Ecology

**MEP Consultant:** Engineering Creations Public Health Consultancy Pvt. Ltd.

**Structural Consultant :** A.G.Gokhale & Associates

#### Site Address

SR. 42/2, 237/5, 259/4, Near D-Mart, Manpada Road, Dombivli East.



- **६** 9867906933/9987068722/02231927065
- $\bowtie$  viratpropertiesdigital@gmail.com
- www.viratproperties.com
- ♦ Shop No.3, Indravihar CHS, Plot No.20, Sec-20, Koparkhairane, Navi Mumbai-400709

RAN