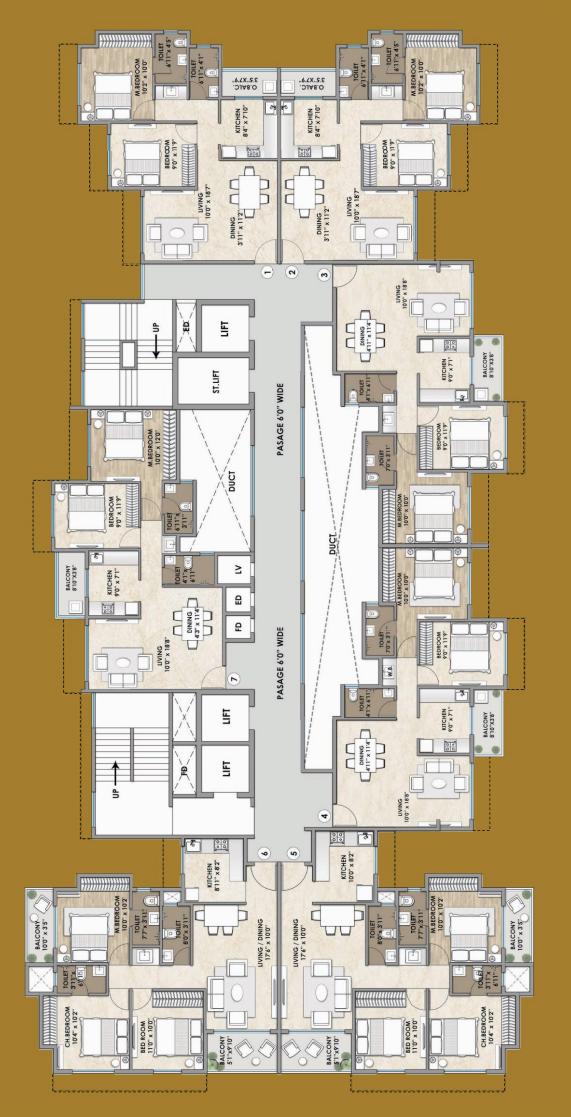

enjoys prime connectivity and convenience to major commercial hubs
- With 1BHK, 2 BHK and 3 BHK apartments to offer and packed with umpteen amenities, Mahaavir Prides is a go-to destination for all home buyers
- Shops and Office Spaces available on ground and first floor respectively
- Mahaavir Pride proves to be the idealistic setting in terms of location and enjoys proximity to major social plus commercial hubs

## CONNECTIVITY



Kalyan Shilphata Road -750 m / 5 mins



NES International School - 3 km/10 mins



D Mart - 100 m / 2 mins



Banks - 5 mins walking distance



Jain Temple
- 1 km/ 5 mins
Manpadeshwar
Temple
- 750 m / 5 mins



Dombivli Gymkhana - 3 km /10 mins



Bus Stop - Opp. the project 1 min



Dombivli Railway Station - 3 km/10 mins







### GROUND FLOOR PLAN









0

 $\simeq$ 

 $\simeq$ 

0

H

2



MANPADA ROAD







 $\mathbf{H}$ 

8













**Liasoning Architect :** Sthapatya Nirmaan | **Design Architect :** Designo Plus

**Landscape Architect:** P S Landscape Design & Ecology

**MEP Consultant:** Engineering Creations Public Health Consultancy Pvt. Ltd.

**Structural Consultant :** A.G.Gokhale & Associates

#### Site Address

SR. 42/2, 237/5, 259/4, Near D-Mart, Manpada Road, Dombivli East.



- **६** 9867906933/9987068722/02231927065
- $\bowtie$  viratpropertiesdigital@gmail.com
- www.viratproperties.com
- ♦ Shop No.3, Indravihar CHS, Plot No.20, Sec-20, Koparkhairane, Navi Mumbai-400709

RAN