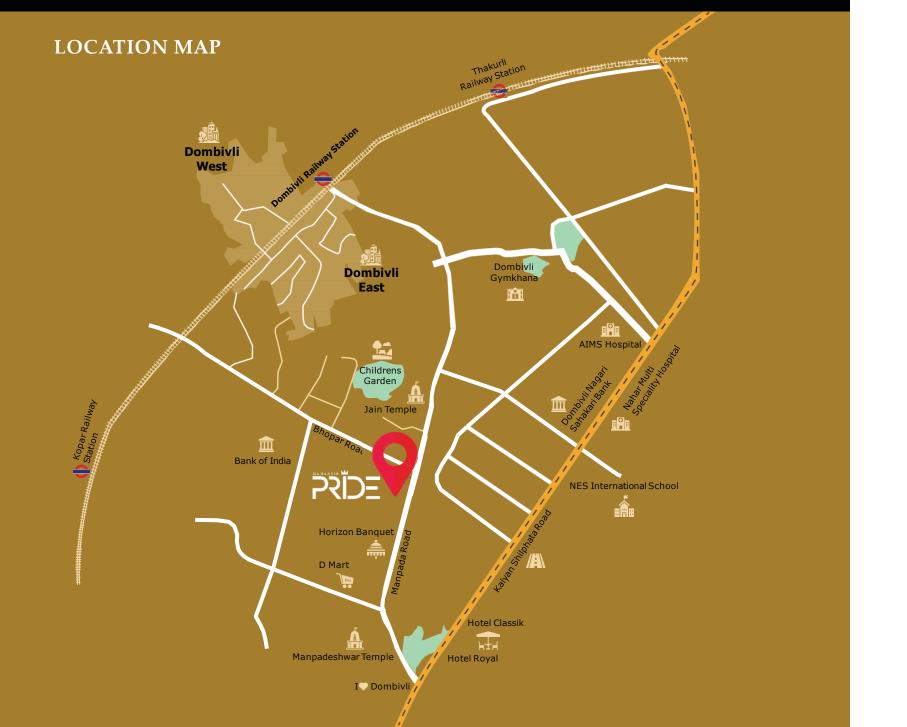

## CONNECTIVITY

Kalyan Shilphata Road -750 m / 5 mins

NES International School - 3 km/10 mins

D Mart - 100 m / 2 mins

Banks - 5 mins walking distance

Jain Temple
- 1 km/ 5 mins
Manpadeshwar
Temple
- 750 m / 5 mins

Dombivli Gymkhana - 3 km /10 mins

Bus Stop - Opp. the project 1 min

Dombivli Railway Station - 3 km/10 mins