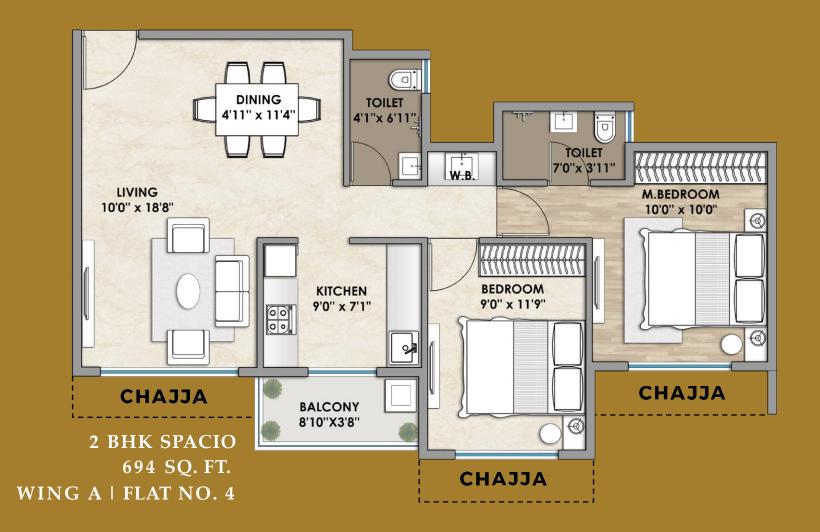

#### **OUR LANDMARK PROJECTS**

1 MILLION+ Sq. Ft. Area Developed

2706 + Happy Families

39 + Completed Projects

33 + Years Of

Experience

1 MILLION+ Sq. Ft. Area To Be Developed

- Upgrade to a lifestyle that offers Luxury, Comfort & Ease with Mahaavir Pride and experience complete bliss
- Spaces that are designed and developed to offer contentment, happiness and sheer joy, Mahaavir Pride establishes a beautiful setting
- Situated in the buzzing locality of Dombivli, Mahaavir Pride enjoys prime connectivity and convenience to major commercial hubs
- With 1BHK, 2 BHK and 3 BHK apartments to offer and packed with umpteen amenities, Mahaavir Prides is a go-to destination for all home buyers
- Shops and Office Spaces available on ground and first floor respectively
- Mahaavir Pride proves to be the idealistic setting in terms of location and enjoys proximity to major social plus commercial hubs