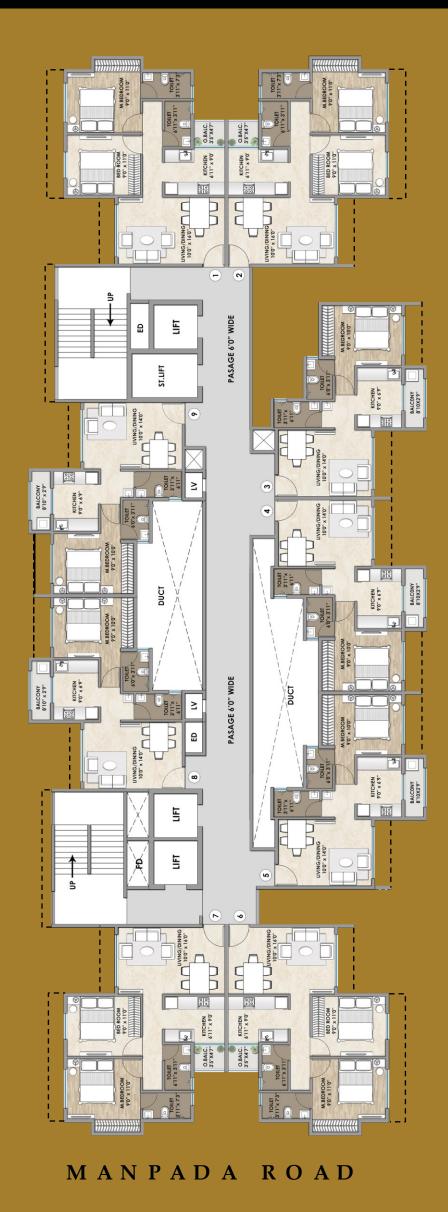

rcial hubs
- With 1BHK, 2 BHK and 3 BHK apartments to offer and packed with umpteen amenities, Mahaavir Prides is a go-to destination for all home buyers
- Shops and Office Spaces available on ground and first floor respectively
- Mahaavir Pride proves to be the idealistic setting in terms of location and enjoys proximity to major social plus commercial hubs

## CONNECTIVITY



Kalyan Shilphata Road -750 m / 5 mins



NES International School - 3 km/10 mins



D Mart - 100 m / 2 mins



Banks - 5 mins walking distance



Jain Temple
- 1 km/ 5 mins
Manpadeshwar
Temple
- 750 m / 5 mins



Dombivli Gymkhana - 3 km /10 mins



Bus Stop - Opp. the project 1 min



Dombivli Railway Station - 3 km/10 mins







### GROUND FLOOR PLAN









0

 $\simeq$ 

 $\simeq$ 

0

H

2



MANPADA ROAD







 $\mathbf{H}$ 

8













**Liasoning Architect :** Sthapatya Nirmaan | **Design Architect :** Designo Plus

**Landscape Architect:** P S Landscape Design & Ecology

**MEP Consultant:** Engineering Creations Public Health Consultancy Pvt. Ltd.

**Structural Consultant :** A.G.Gokhale & Associates

#### Site Address

SR. 42/2, 237/5, 259/4, Near D-Mart, Manpada Road, Dombivli East.



- **६** 9867906933/9987068722/02231927065
- $\bowtie$  viratpropertiesdigital@gmail.com
- www.viratproperties.com
- ♦ Shop No.3, Indravihar CHS, Plot No.20, Sec-20, Koparkhairane, Navi Mumbai-400709

RAN