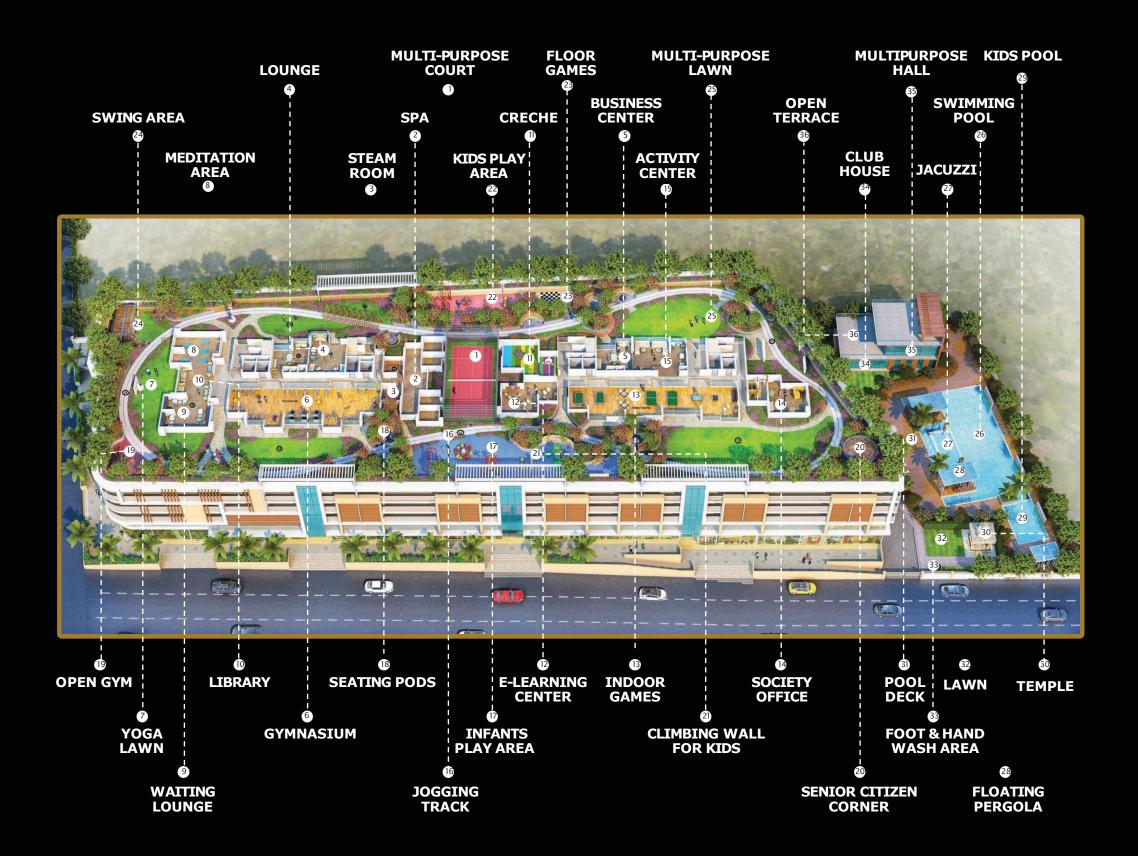

#### **OUR LANDMARK PROJECTS**

1 MILLION+ Sq. Ft. Area Developed

2706 + Happy Families

39 + Completed Projects

33 + Years Of

Experience

1 MILLION+ Sq. Ft. Area To Be Developed

- Upgrade to a lifestyle that offers Luxury, Comfort & Ease with Mahaavir Pride and experience complete bliss
- Spaces that are designed and developed to offer contentment, happiness and sheer joy, Mahaavir Pride establishes a beautiful setting
- Situated in the buzzing locality of Dombivli, Mahaavir Pride enjoys prime connectivity and convenience to major commercial hubs
- With 1BHK, 2 BHK and 3 BHK apartments to offer and packed with umpteen amenities, Mahaavir Prides is a go-to destination for all home buyers
- Shops and Office Spaces available on ground and first floor respectively
- Mahaavir Pride proves to be the idealistic setting in terms of location and enjoys proximity to major social plus commercial hubs