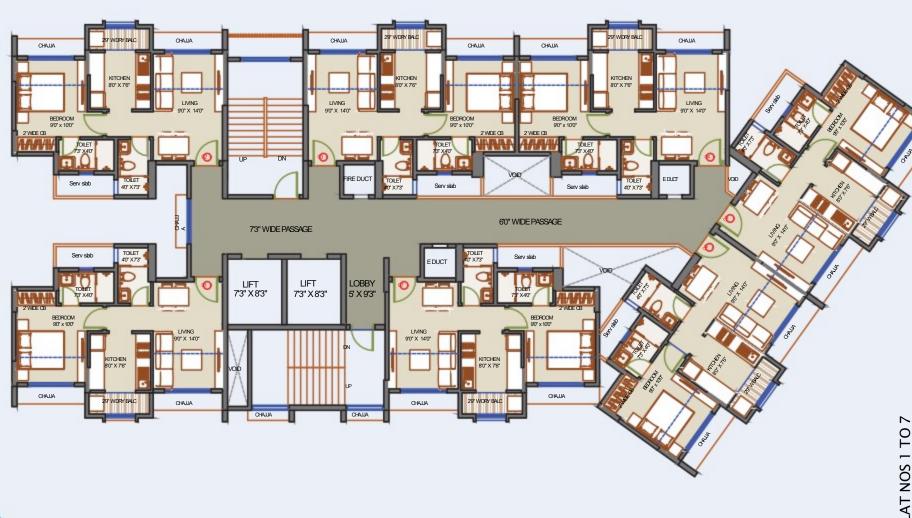

# **TYPICAL FLOOR PLAN**

FLAT NOS 1 TO 7
RERA = 29.95
SQMTS
DRY BALC = 2.04 SQMTS
ENC BALC = 6.60 SQMTS

NOTE: LOCATION OF SERVICES SHOWN IN FLOOR MAY CHANGE AS PER REQUIREMENTS