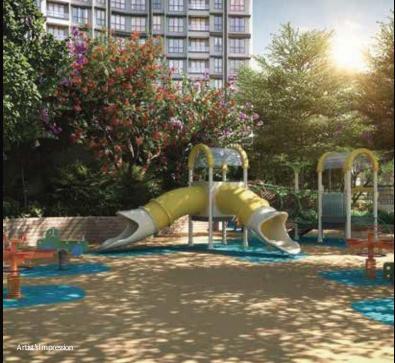

#### FITNESS & ACTIVE LIVING

- Jogging Track
- Reflexology Pathway
- 'Adonis' Glass Façade Gym
- Indoor Game
- Gaming Zone
- Sandpit
- Infant's Play Area
- Swimming Pool
- Cycling Track / Skating Area
- Yoga Zone
- Outdoor Gym