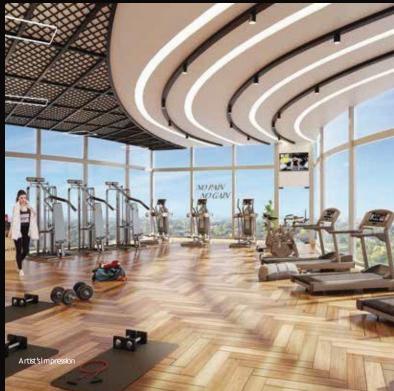

#### FITNESS & ACTIVE LIVING

- Jogging Track
- Reflexology Pathway
- 'Adonis' Glass Façade Gym
- Indoor Game
- Gaming Zone
- Sandpit
- Infant's Play Area
- Swimming Pool
- Cycling Track / Skating Area
- Yoga Zone
- Outdoor Gym