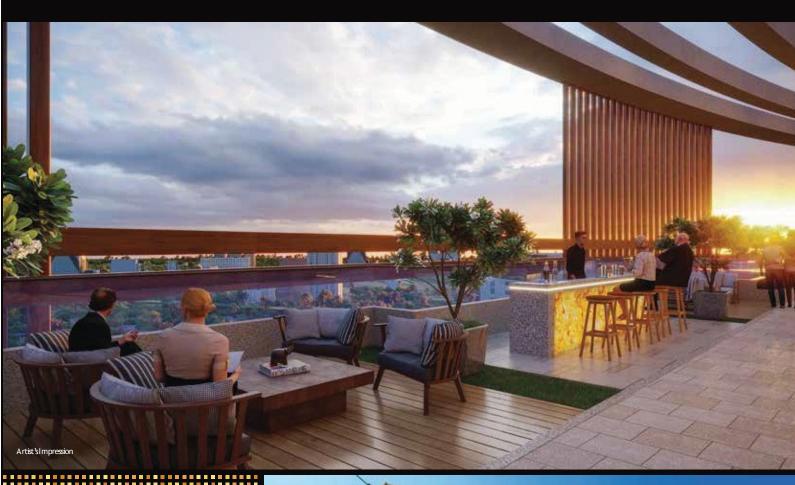

#### **ROOFTOP EXPERIENCES**

- Astronomia Sky Lounge Deck with Star Gazing
- Jacuzzi
- Seating with Pergola
- Open Barbecue
- Sky Park/Walkway
- Bar & Lounge