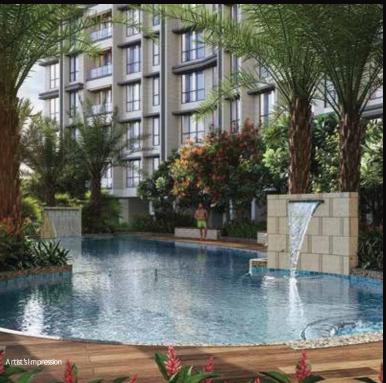

#### FITNESS & ACTIVE LIVING

- Jogging Track
- Reflexology Pathway
- 'Adonis' Glass Façade Gym
- Indoor Game
- Gaming Zone
- Sandpit
- Infant's Play Area
- Swimming Pool
- Cycling Track / Skating Area
- Yoga Zone
- Outdoor Gym