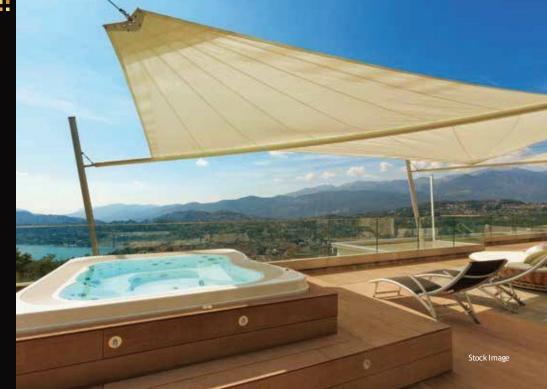

#### **ROOFTOP EXPERIENCES**

- Astronomia Sky Lounge Deck with Star Gazing
- Jacuzzi
- Seating with Pergola
- Open Barbecue
- Sky Park/Walkway
- Bar & Lounge