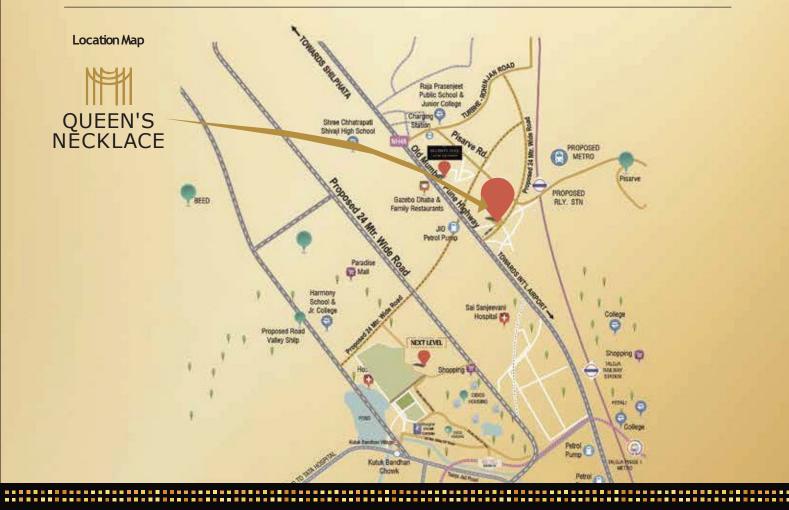

### THE ULTIMATE GROW TH CORRIDOR

Near Proposed Kharghar's

Corporate Park (BKC 2) -

CIDCO's Business Project

Central Kharghar and

Fast access to upcoming Airoli-Katai Freeway

Kharghar Metro Station

5 mins from

#### CONNECTIVITY HIGHLIGHTS

Proposed New Road -Connects to Central Kharghar in 5 mins

Proximity to planned Virar-Alibag Multimodal corridor

Proximity to Mumbai Trans Harbour Link (MTHL)

Close to Proposed

International Airport

(KTLR)

Kharghar-Turbhe Link Road

Minutes away from Navi Mumbai

ns