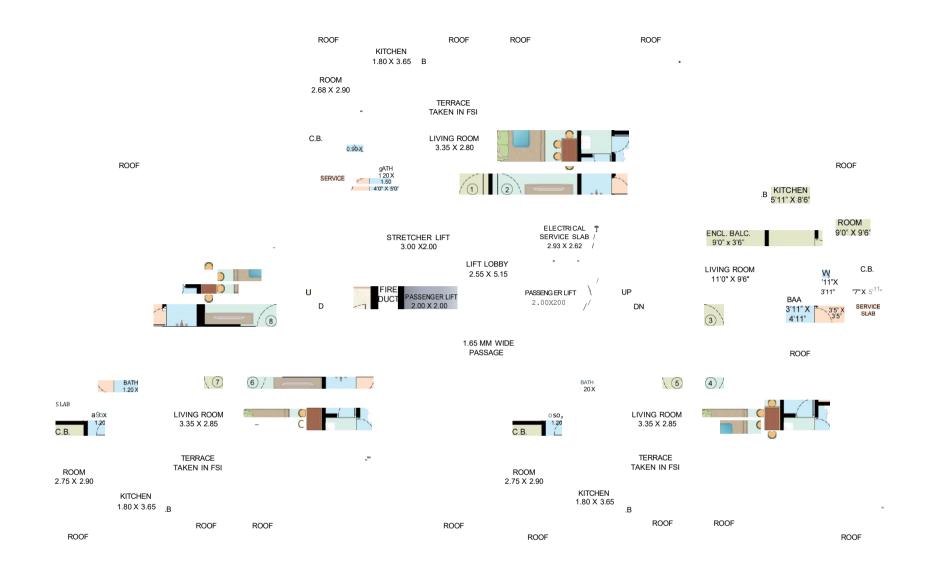

# FIRST FLOOR PLAN

- 35 mins from Thane Railway Station
- 20 mins from Dombivali, Kalyan, Ambernath and Badlapur
- 5 mins drive from Diva Railway Station
- 2 km from Proposed Nilje & Usarghar Railway Station
- 10 mins from Mahape Business Park
- 35 mins from the location of the proposed International Airport (near Panvel)
- 0.5 km to 5 km Markets, Hospitals, Schools, Colleges, ATNI,
  Shopping Mails etc.
- Bus service by TNIT and NMMT is already operational