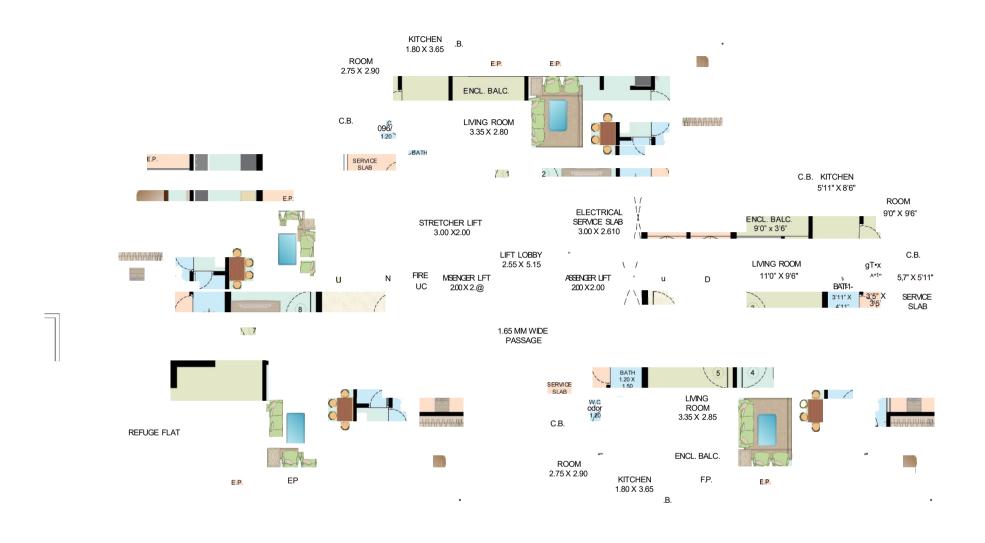

# FIRST FLOOR PLAN

- 35 mins from Thane Railway Station
- 20 mins from Dombivali, Kalyan, Ambernath and Badlapur
- 5 mins drive from Diva Railway Station
- 2 km from Proposed Nilje & Usarghar Railway Station
- 10 mins from Mahape Business Park
- 35 mins from the location of the proposed International Airport (near Panvel)
- 0.5 km to 5 km Markets, Hospitals, Schools, Colleges, ATNI,
  Shopping Mails etc.
- Bus service by TNIT and NMMT is already operational