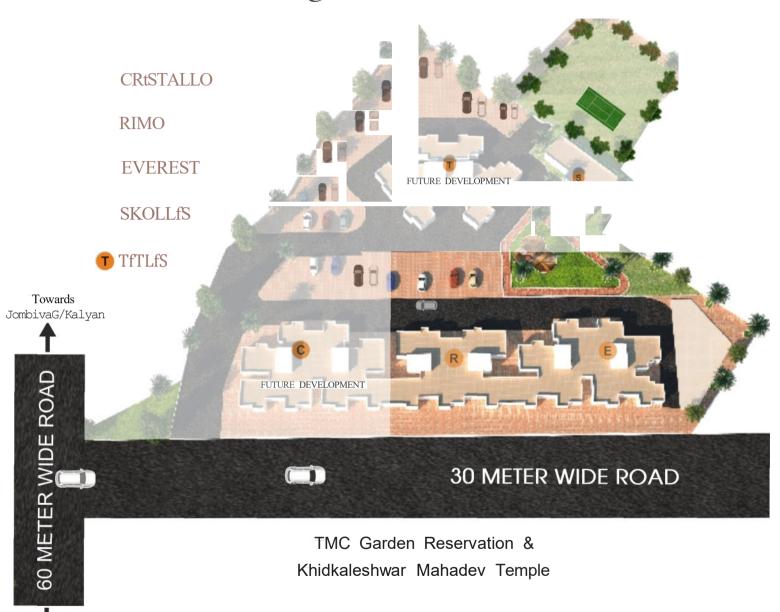

## Once with us, forever ...!









Landscaped Garden



Children's Play Area



Yoga & Meditation Area



Jogging Track



Gazebo Senior Citizen Area



Badminton Court



Amphitheatre



Party Lawn



Olubhouse



Hi-tech Gymnasium



Indoor Game

# Layout Plan



Towards

Kalyan Phata

· Vitrified flooring in all rooms

#### Kitchen

- Granite kitchen platform with S.S. Sink
- · Wall tiles upto beam bottom level

#### Bath & W.C.

- · Designer glazed tiles
- · Branded sanitary ware
- Concealed plumbing with premium quality C.P. fitting

#### Electrification

- Concealed copper wiring & electric fittings with ELCB / fPCB
- Telephone & T.V. points in living room
- · Points for exhaust, washing machine, A.C. etc.

#### Walls & Paints

- Reputed make putty/Gypsum on internal walls
- Distemper paint on internal walls
- · Acrylic paint on external walls
- POP molding in living room
- · Decorative flush main door with wooden frame
- Good quality of fixture and fittings

#### Windows

Powder coated aluminum sliding windows with mosquito net

#### Water