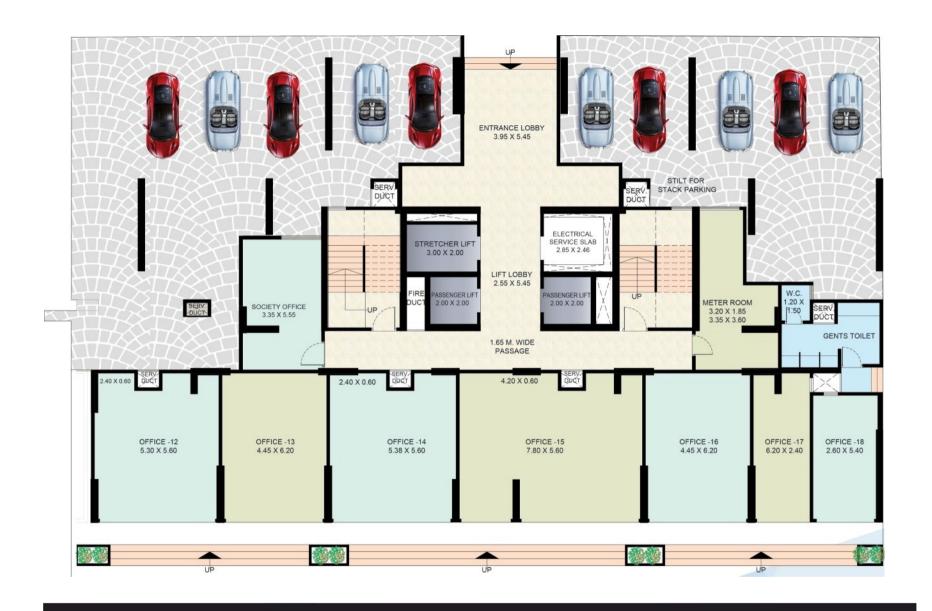

g machine, A.C. etc.

#### Walls & Paints

- Reputed make putty/Gypsum on internal walls
- Distemper paint on internal walls
- · Acrylic paint on external walls
- POP molding in living room
- · Decorative flush main door with wooden frame
- Good quality of fixture and fittings

#### Windows

Powder coated aluminum sliding windows with mosquito net

#### Water

 Under ground & over head water tank with adequate water storage capacity

#### General Amenities

- · Stilt area finishing with checker tiles
- Decorative entrance main MS gate & decorative compound wall
- Lift of reputed make
- Decorative entrance lobby
- Ample car parking
- · Security with intercom facility
- Power backup for common lights & lift
- 24/7 Professional security system with CCTV at NJan Entrance Lobby in the complex







### GROUND FLOOR PLAN



**30 METER WIDE ROAD** 

# FIRST FLOOR PLAN















- 35 mins from Thane Railway Station
- 20 mins from Dombivali, Kalyan, Ambernath and Badlapur
- 5 mins drive from Diva Railway Station
- 2 km from Proposed Nilje & Usarghar Railway Station
- 10 mins from Mahape Business Park
- 35 mins from the location of the proposed International Airport (near Panvel)
- 0.5 km to 5 km Markets, Hospitals, Schools, Colleges, ATNI,
  Shopping Mails etc.
- Bus service by TNIT and NMMT is already operational



MAHA RERA No. P51800001460



- 9867906933/9987068722/02231927065
- www.viratproperties.com
- Shop No.3, Indravihar CHS, Plot No.20, Sec-20, Koparkhairane, Navi Mumbai-400709