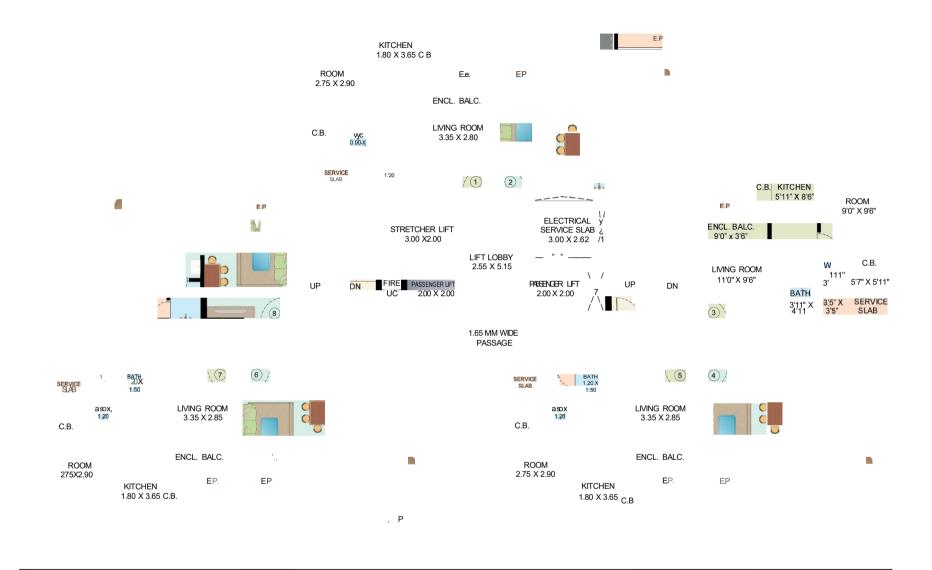

ternal walls
- Distemper paint on internal walls
- · Acrylic paint on external walls
- POP molding in living room
- · Decorative flush main door with wooden frame
- Good quality of fixture and fittings

#### Windows

Powder coated aluminum sliding windows with mosquito net

#### Water

 Under ground & over head water tank with adequate water storage capacity

#### General Amenities

- · Stilt area finishing with checker tiles
- Decorative entrance main MS gate & decorative compound wall
- Lift of reputed make
- Decorative entrance lobby
- Ample car parking
- · Security with intercom facility
- Power backup for common lights & lift
- 24/7 Professional security system with CCTV at NJan Entrance Lobby in the complex







### GROUND FLOOR PLAN



**30 METER WIDE ROAD** 

# FIRST FLOOR PLAN















- 35 mins from Thane Railway Station
- 20 mins from Dombivali, Kalyan, Ambernath and Badlapur
- 5 mins drive from Diva Railway Station
- 2 km from Proposed Nilje & Usarghar Railway Station
- 10 mins from Mahape Business Park
- 35 mins from the location of the proposed International Airport (near Panvel)
- 0.5 km to 5 km Markets, Hospitals, Schools, Colleges, ATNI,
  Shopping Mails etc.
- Bus service by TNIT and NMMT is already operational



MAHA RERA No. P51800001460



- 9867906933/9987068722/02231927065
- www.viratproperties.com
- Shop No.3, Indravihar CHS, Plot No.20, Sec-20, Koparkhairane, Navi Mumbai-400709