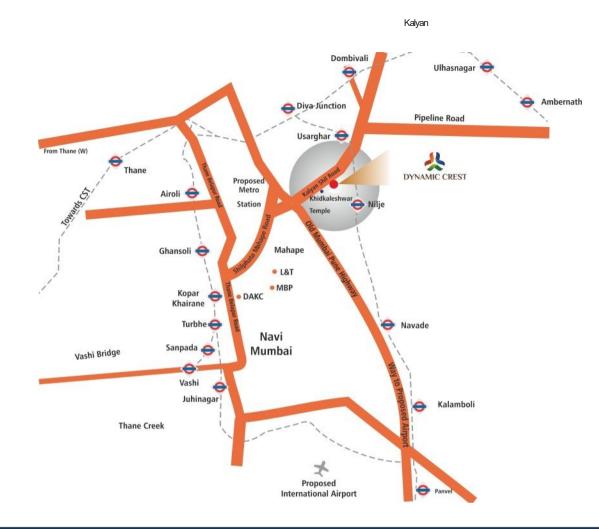

# Layout Plan

Towards

Kalyan Phata

· Vitrified flooring in all rooms

# FIRST FLOOR PLAN

- 35 mins from Thane Railway Station
- 20 mins from Dombivali, Kalyan, Ambernath and Badlapur
- 5 mins drive from Diva Railway Station
- 2 km from Proposed Nilje & Usarghar Railway Station
- 10 mins from Mahape Business Park
- 35 mins from the location of the proposed International Airport (near Panvel)
- 0.5 km to 5 km Markets, Hospitals, Schools, Colleges, ATNI,
  Shopping Mails etc.
- Bus service by TNIT and NMMT is already operational